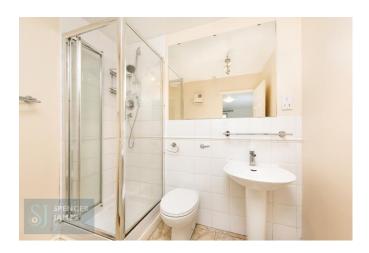

#### **En-suite**

Three piece suite comprising of low level w/c, pedestal wash hand basin, electric shower, part tiled to walls, tiled flooring, extractor fan, shaver point.

# **Main Bathroom**

Three piece suite comprising of low level w/c, pedestal wash hand basin, paneled bath with mixer tap with shower attachment and shower screen, part tiled walls, tiled flooring, shaver point.