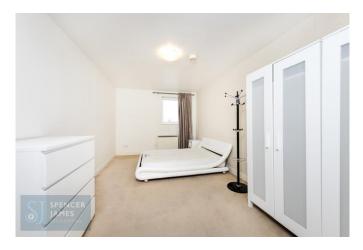

### **Bedroom One** 16' 11" x 9' 10" (5.15m x 2.99m)

Double glazed window to front with river Thames views, wall mounted heater, door to en-suite, carpet flooring, wall mounted electric heater.

#### **Bedroom Two** 13' 7" x 9' 3" (4.14m x 2.82m)

Double glazed window to front towards over looking the river Thames, wall mounted electric heater, carpet flooring.