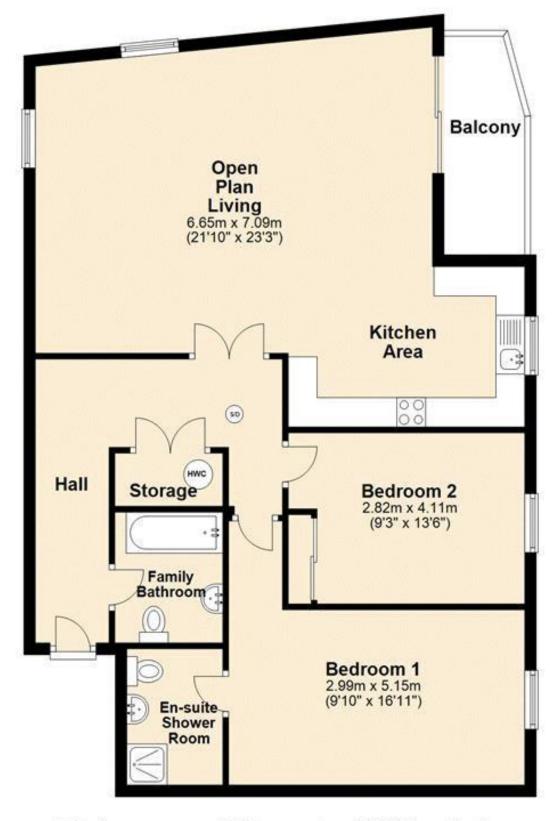

Internally the property spans over 1044 Sq/Ft and boasts beautiful far reaching river views from the living room, kitchen and both bedrooms. The expansive living room measures 22'8 x 16'5 with a balcony with stunning views.

Further accommodation includes a kitchen area, two large bedrooms with an en-suite to the master and further family bathroom. Externally there is secure underground parking with the option to park a second car for free, lift access, 24 hour estate office/security and extended lease of 178 years. Offered chain free.

# **Entrance Hall** 18' 8" MAX x 12' 0" MAX (5.69m x 3.65m)

Telephone entry, laminate wood effect flooring, storage cupboard housing hot water tank.

# **Lounge/Diner** 22' 8" x 16' 5" (6.90m x 5.00m)

Double glazed door offering access onto balcony, wood laminate style flooring, double glazed window to rear, two wall mounted heaters, high ceilings.

# **Kitchen Area** 13' 6" x 7' 2" (4.11m x 2.18m)

Fitted kitchen comprising of base level units with roll top working surface built under oven with inset hob and extractor over, washing machine, dishwasher, fridge freezer, tiled splash backs, double glazed window to front over looking the river thames

### **Bedroom One** 16' 11" x 9' 10" (5.15m x 2.99m)

Double glazed window to front with river Thames views, wall mounted heater, door to en-suite, carpet flooring, wall mounted electric heater.

#### **En-suite**

Three piece suite comprising of low level w/c, pedestal wash hand basin, electric shower, part tiled to walls, tiled flooring, extractor fan, shaver point.

#### **Bedroom Two** 13' 7" x 9' 3" (4.14m x 2.82m)

Double glazed window to front towards over looking the river Thames, wall mounted electric heater, carpet flooring.

# **Main Bathroom**

Three piece suite comprising of low level w/c, pedestal wash hand basin, paneled bath with mixer tap with shower attachment and shower screen, part tiled walls, tiled flooring, shaver point.

6th Floor Approx. 97.1 sq. metres (1044.7 sq. feet)

Total area: approx. 97.1 sq. metres (1044.7 sq. feet)