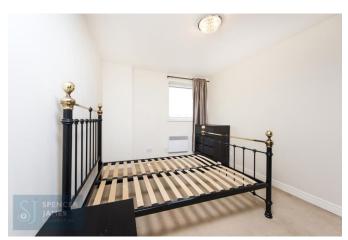

### **Bedroom One** 16' 11" x 9' 10" (5.15m x 2.99m)

Double glazed window to front with river Thames views, wall mounted heater, door to en-suite, carpet flooring, wall mounted electric heater.

#### **Bedroom Two** 13' 7" x 9' 3" (4.14m x 2.82m)

Double glazed window to front towards over looking the river Thames, wall mounted electric heater, carpet flooring.