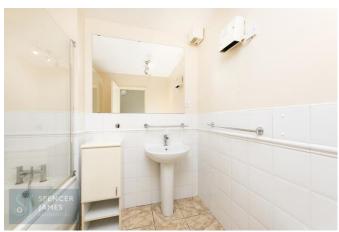

# **Main Bathroom**

Three piece suite comprising of low level w/c, pedestal wash hand basin, paneled bath with mixer tap with shower attachment and shower screen, part tiled walls, tiled flooring, shaver point.