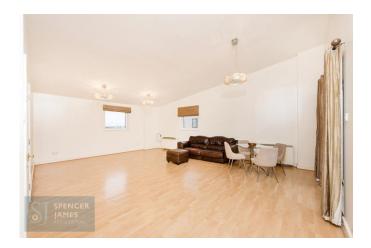

Internally the property spans over 1044 Sq/Ft and boasts beautiful far reaching river views from the living room, kitchen and both bedrooms. The expansive living room measures 22'8 x 16'5 with a balcony with stunning views.

# **Lounge/Diner** 22' 8" x 16' 5" (6.90m x 5.00m)

Double glazed door offering access onto balcony, wood laminate style flooring, double glazed window to rear, two wall mounted heaters, high ceilings.