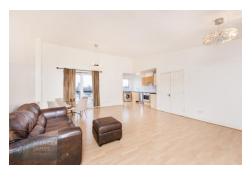

Internally the property spans over 1044 Sq/Ft and boasts beautiful far reaching river views from the living room, kitchen and both bedrooms. The expansive living room measures 22'8 x 16'5 with a balcony with stunning views.

# **Lounge/Diner** 22' 8" x 16' 5" (6.90m x 5.00m)

Double glazed door offering access onto balcony, wood laminate style flooring, double glazed window to rear, two wall mounted heaters, high ceilings.