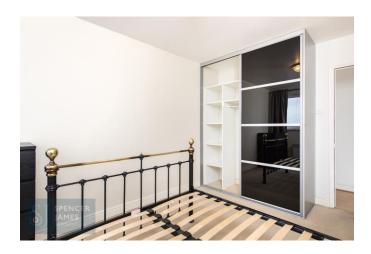

### **Bedroom One** 16' 11" x 9' 10" (5.15m x 2.99m)

Double glazed window to front with river Thames views, wall mounted heater, door to en-suite, carpet flooring, wall mounted electric heater.

#### **Bedroom Two** 13' 7" x 9' 3" (4.14m x 2.82m)

Double glazed window to front towards over looking the river Thames, wall mounted electric heater, carpet flooring.