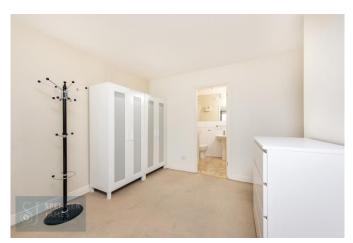

# **Entrance Hall** 18' 8" MAX x 12' 0" MAX (5.69m x 3.65m)

Telephone entry, laminate wood effect flooring, storage cupboard housing hot water tank.