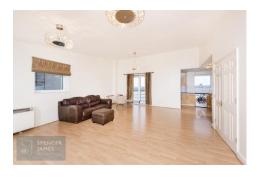

Internally the property spans over 1044 Sq/Ft and boasts beautiful far reaching river views from the living room, kitchen and both bedrooms. The expansive living room measures 22'8 x 16'5 with a balcony with stunning views.

# **Lounge/Diner** 22' 8" x 16' 5" (6.90m x 5.00m)

Double glazed door offering access onto balcony, wood laminate style flooring, double glazed window to rear, two wall mounted heaters, high ceilings.