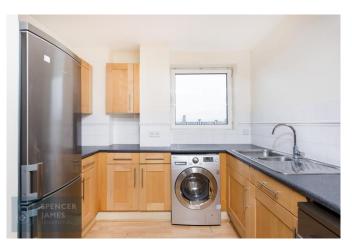

# **Kitchen Area** 13' 6" x 7' 2" (4.11m x 2.18m)

Fitted kitchen comprising of base level units with roll top working surface built under oven with inset hob and extractor over, washing machine, dishwasher, fridge freezer, tiled splash backs, double glazed window to front over looking the river thames