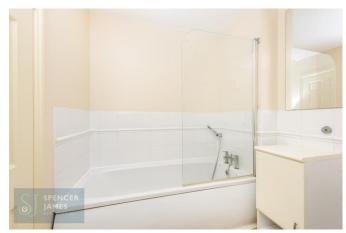

# **Main Bathroom**

Three piece suite comprising of low level w/c, pedestal wash hand basin, paneled bath with mixer tap with shower attachment and shower screen, part tiled walls, tiled flooring, shaver point.