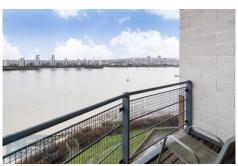

Internally the property spans over 1044 Sq/Ft and boasts beautiful far reaching river views from the living room, kitchen and both bedrooms. The expansive living room measures 22'8 x 16'5 with a balcony with stunning views.

# **Lounge/Diner** 22' 8" x 16' 5" (6.90m x 5.00m)

Double glazed door offering access onto balcony, wood laminate style flooring, double glazed window to rear, two wall mounted heaters, high ceilings.