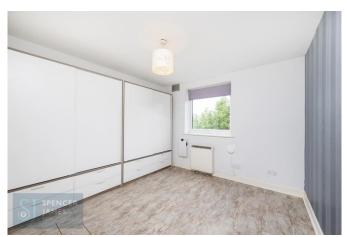

## **Bedroom One** 11' 1" x 10' 4" (3.38m x 3.15m)

Laminate wood effect flooring, double glazed UPVC window to front aspect, wall mounted heater.

## **Bedroom Two** 10' 4" x 7' 4" (3.15m x 2.23m)

Double glazed UPVC window, wall mounted heater, laminate wood effect flooring.