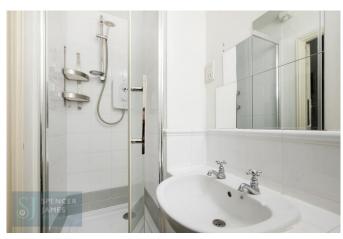

#### **En-Suite Shower Room**

Three piece suite comprising shower cubicle, low level wc and hand wash basin. Tiled flooring and splash backs.

## **Bathroom** 10' 8" x 5' 5" (3.25m x 1.65m)

Three piece comprising paneled bath and shower attachment, low level wc and hand wash basin. Tiled flooring and splash backs.