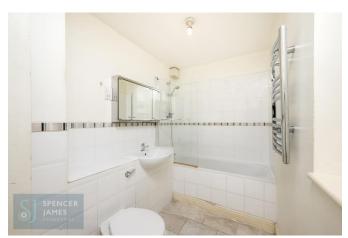

## **Bathroom** 10' 8" x 5' 5" (3.25m x 1.65m)

Three piece comprising paneled bath and shower attachment, low level wc and hand wash basin. Tiled flooring and splash backs.