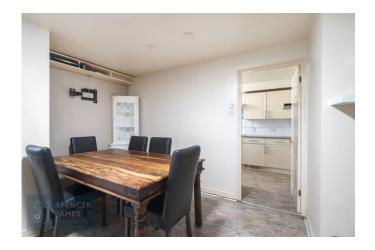

## **Lounge/Diner** 14' 0" x 14' 1" (4.26m x 4.29m)

Laminate wood effect flooring, storage heater, UPVC double glazed French doors to balcony.