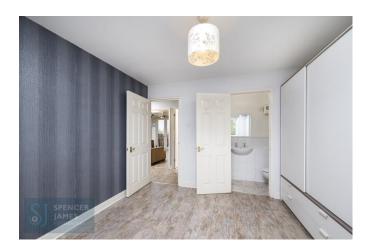

## **Bedroom One** 11' 1" x 10' 4" (3.38m x 3.15m)

Laminate wood effect flooring, double glazed UPVC window to front aspect, wall mounted heater.

#### **En-Suite Shower Room**

Three piece suite comprising shower cubicle, low level wc and hand wash basin. Tiled flooring and splash backs.

## **Bedroom Two** 10' 4" x 7' 4" (3.15m x 2.23m)

Double glazed UPVC window, wall mounted heater, laminate wood effect flooring.