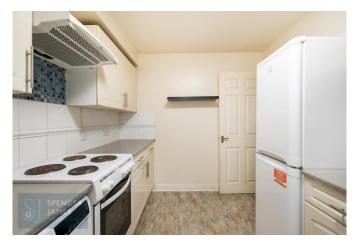

## **Kitchen** 11' 3" x 8' 1" (3.43m x 2.46m)

Fitted with a range of base and eye level units with roll top surfaces incorporating a stainless steel sink and mixer tap. Integrated dishwasher. Space for washing machine, fridge freezer, cooker and hob. Double glazed window. Laminate wood effect flooring.