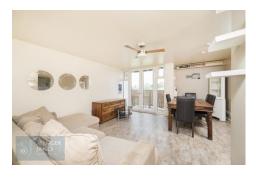

## **Lounge/Diner** 14' 0" x 14' 1" (4.26m x 4.29m)

Laminate wood effect flooring, storage heater, UPVC double glazed French doors to balcony.