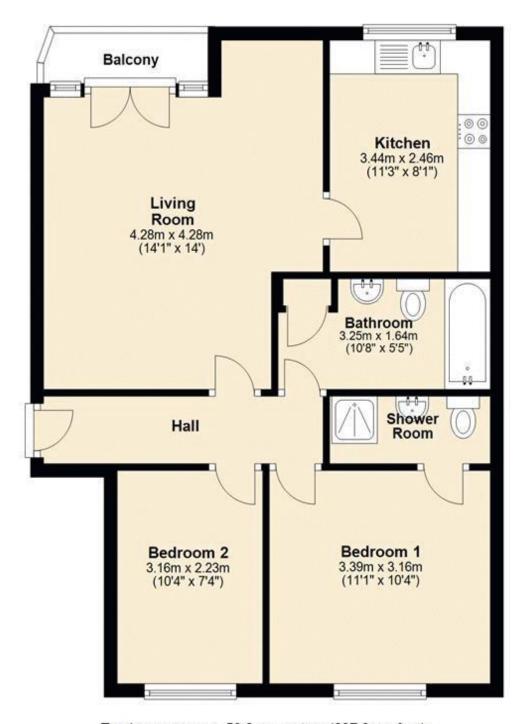

# **Accommodation Comprises:**

## **Hallway**

Telephone entry point, laminate wood effect flooring.

## **Lounge/Diner** 14' 0" x 14' 1" (4.26m x 4.29m)

Laminate wood effect flooring, storage heater, UPVC double glazed French doors to balcony.

## **Kitchen** 11' 3" x 8' 1" (3.43m x 2.46m)

Fitted with a range of base and eye level units with roll top surfaces incorporating a stainless steel sink and mixer tap. Integrated dishwasher. Space for washing machine, fridge freezer, cooker and hob. Double glazed window. Laminate wood effect flooring.

## **Bedroom One** 11' 1" x 10' 4" (3.38m x 3.15m)

Laminate wood effect flooring, double glazed UPVC window to front aspect, wall mounted heater.

#### **En-Suite Shower Room**

Three piece suite comprising shower cubicle, low level wc and hand wash basin. Tiled flooring and splash backs.

## **Bedroom Two** 10' 4" x 7' 4" (3.15m x 2.23m)

Double glazed UPVC window, wall mounted heater, laminate wood effect flooring.

## **Bathroom** 10' 8" x 5' 5" (3.25m x 1.65m)

Three piece comprising paneled bath and shower attachment, low level wc and hand wash basin. Tiled flooring and splash backs.

#### **Free Residents Permit Parking**

First Floor Approx. 59.3 sq. metres (637.9 sq. feet)

Total area: approx. 59.3 sq. metres (637.9 sq. feet)