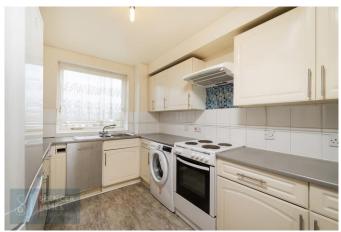

## **Kitchen** 11' 3" x 8' 1" (3.43m x 2.46m)

Fitted with a range of base and eye level units with roll top surfaces incorporating a stainless steel sink and mixer tap. Integrated dishwasher. Space for washing machine, fridge freezer, cooker and hob. Double glazed window. Laminate wood effect flooring.