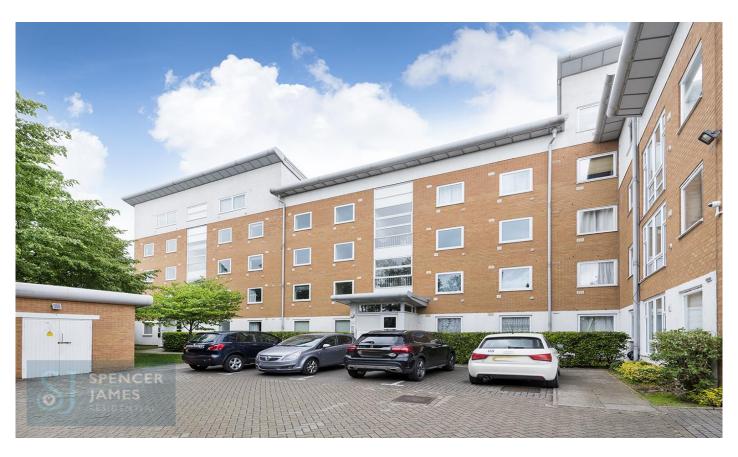

Externally the property further benefits from a private balcony, free residents permit parking and 24-hour security and estate office. The property is located on the popular Galleons Lock Development within walking distance of both Galleons Reach and King George V DLR.

#### **Free Residents Permit Parking**

First Floor Approx. 59.3 sq. metres (637.9 sq. feet)

Total area: approx. 59.3 sq. metres (637.9 sq. feet)