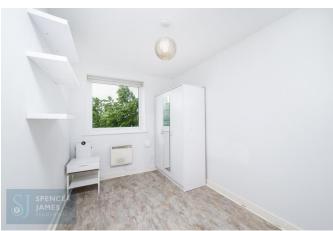

## **Bedroom Two** 10' 4" x 7' 4" (3.15m x 2.23m)

Double glazed UPVC window, wall mounted heater, laminate wood effect flooring.