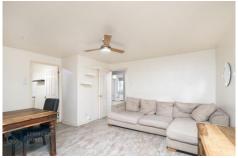

## **Lounge/Diner** 14' 0" x 14' 1" (4.26m x 4.29m)

Laminate wood effect flooring, storage heater, UPVC double glazed French doors to balcony.