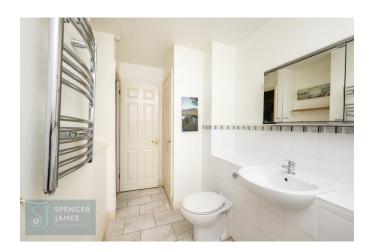

#### **En-Suite Shower Room**

Three piece suite comprising shower cubicle, low level wc and hand wash basin. Tiled flooring and splash backs.