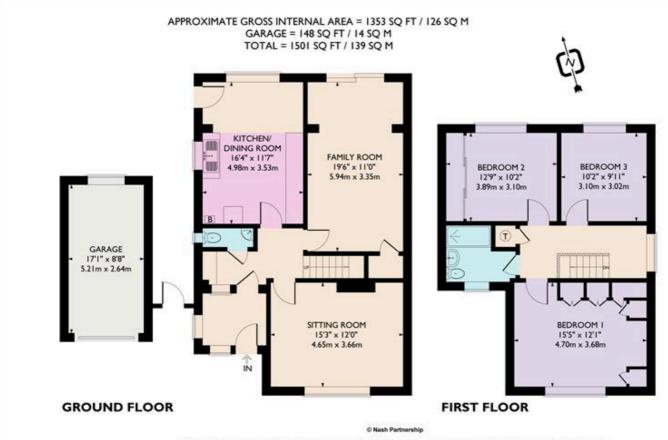

### NEARBY SCHOOLS

- Heath Lane Nursery School - 3.19
- The Thomas Coram Church of England School - 0.23
- Ashlyns School 0.5

Near to schools and close to all the town's amenities, this attractive three bedroom midcentury property has been lived in by the same owner since new. With an indefinable ambience that comes from a happy family home that has been full of love and laughter, the accommodation is spacious and light-filled, yet has much scope for remodelling and extending, subject to obtaining the necessary planning permission. Inside, there are two good size reception rooms, a generous kitchen, and three spacious bedrooms.With a pretty front garden with driveway parking and a garage, plus a 70ft mature rear garden and large terrace and patio, the house also affords fabulous far-reaching views from the picture windows, across the valley from its elevated position. For sale with no upper chain.

### MAIN FEATURES

Nash Partnership

Three bedrooms Detached Chain-free Ideal scope for modernising and extending (STPP) Great views Driveway parking and garage Near to schools 70ft rear garden

Nash Partnership

This plan is for layout guidance only. Drawn in accordance with RICS guidelines. Not drawn to scale unless stated. Windows & door openings are approximate. Whilst every care is taken in the preparation of this plan, please check all dimensions, shapes & compass bearings before making any decisions reliant upon them.