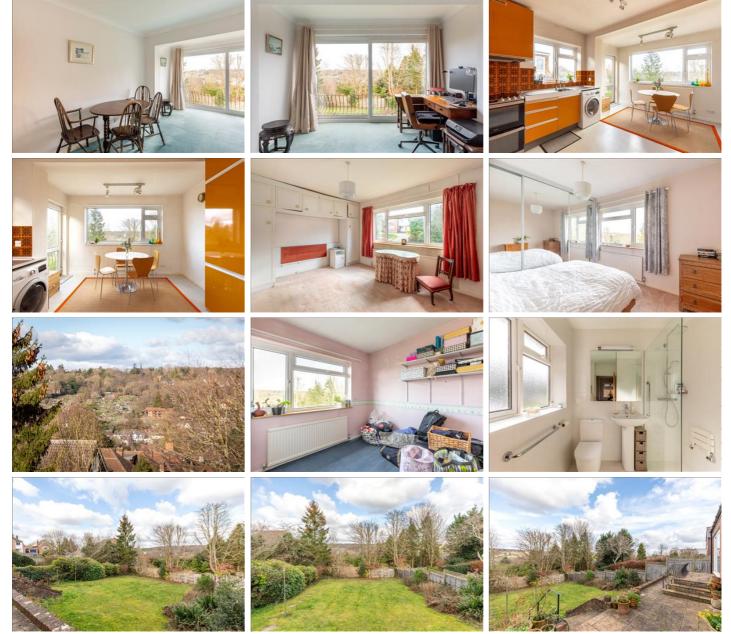

### NEARBY SCHOOLS

- Heath Lane Nursery School - 3.19
- The Thomas Coram Church of England School - 0.23
- Ashlyns School 0.5

Near to schools and close to all the town's amenities, this attractive three bedroom midcentury property has been lived in by the same owner since new. With an indefinable ambience that comes from a happy family home that has been full of love and laughter, the accommodation is spacious and light-filled, yet has much scope for remodelling and extending, subject to obtaining the necessary planning permission. Inside, there are two good size reception rooms, a generous kitchen, and three spacious bedrooms.With a pretty front garden with driveway parking and a garage, plus a 70ft mature rear garden and large terrace and patio, the house also affords fabulous far-reaching views from the picture windows, across the valley from its elevated position. For sale with no upper chain.

### MAIN FEATURES

Nash Partnership

Three bedrooms Detached Chain-free Ideal scope for modernising and extending (STPP) Great views Driveway parking and garage Near to schools 70ft rear garden