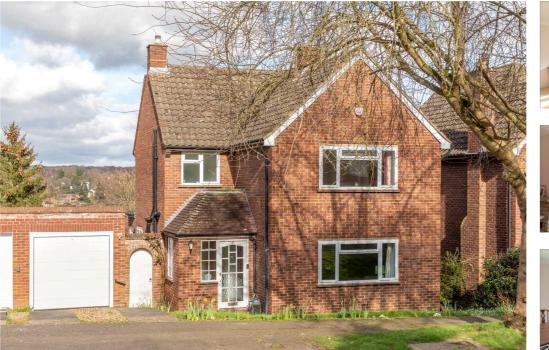

### NEARBY SCHOOLS

- Heath Lane Nursery School - 3.19
- The Thomas Coram Church of England School - 0.23
- Ashlyns School 0.5

Near to schools and close to all the town's amenities, this attractive three bedroom midcentury property has been lived in by the same owner since new. With an indefinable ambience that comes from a happy family home that has been full of love and laughter, the accommodation is spacious and light-filled, yet has much scope for remodelling and extending, subject to obtaining the necessary planning permission. Inside, there are two good size reception rooms, a generous kitchen, and three spacious bedrooms.With a pretty front garden with driveway parking and a garage, plus a 70ft mature rear garden and large terrace and patio, the house also affords fabulous far-reaching views from the picture windows, across the valley from its elevated position. For sale with no upper chain.

### MAIN FEATURES

Nash Partnership

Three bedrooms Detached Chain-free Ideal scope for modernising and extending (STPP) Great views Driveway parking and garage Near to schools 70ft rear garden