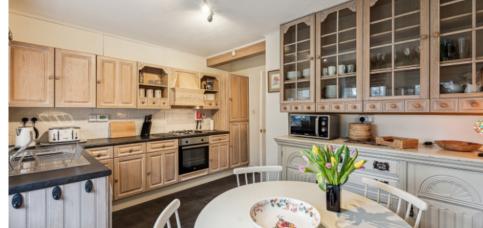

The main house presents a refined accommodation arrangement, including a welcoming reception hallway, an impressive formal sitting room boasting an open fireplace, and a cosy living room featuring a woodburning stove, seamlessly connecting to the modern fully fitted dining kitchen. Additionally, there's a rear hallway leading to a utility area with additional door access to the front and a convenient cloakroom WC. Ascending the attractive staircase from the hallway, you'll find two beautifully appointed bedrooms and a modern shower room on the upper level. There's also a dressing room currently available, which could easily be converted into a home office or nursery to suit individual needs.