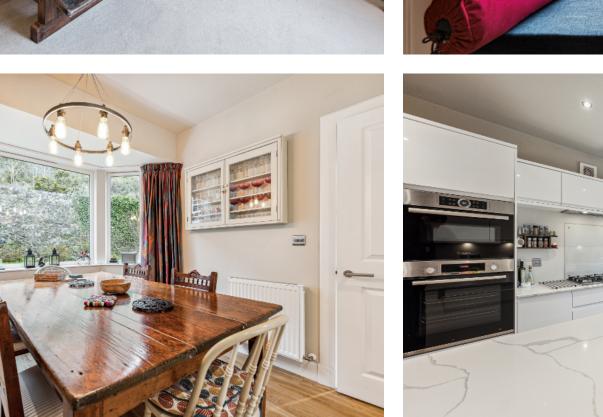

The main house presents a refined accommodation arrangement, including a welcoming reception hallway, an impressive formal sitting room boasting an open fireplace, and a cosy living room featuring a woodburning stove, seamlessly connecting to the modern fully fitted dining kitchen. Additionally, there's a rear hallway leading to a utility area with additional door access to the front and a convenient cloakroom WC. Ascending the attractive staircase from the hallway, you'll find two beautifully appointed bedrooms and a modern shower room on the upper level. There's also a dressing room currently available, which could easily be converted into a home office or nursery to suit individual needs.