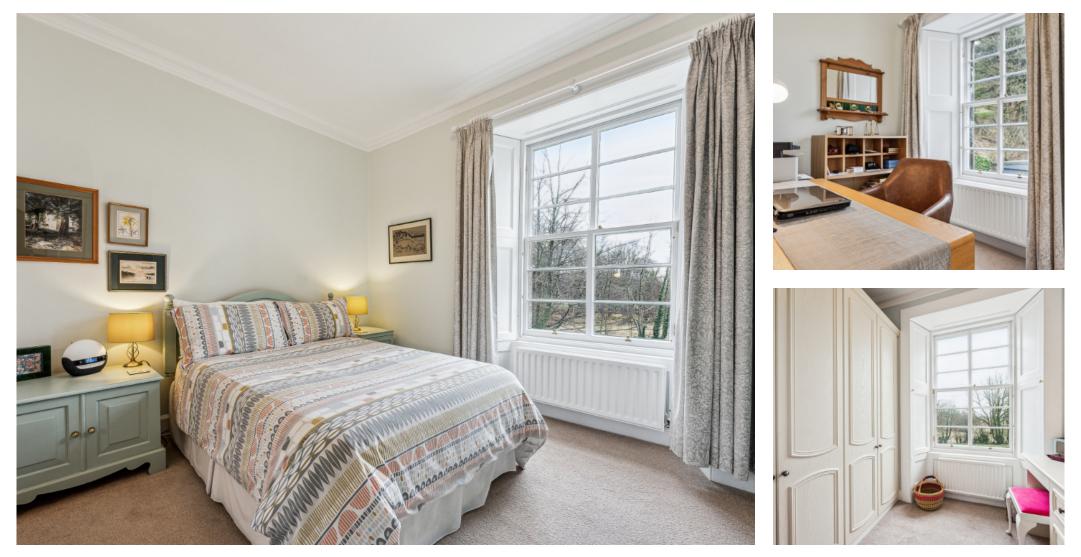

The main house presents a refined accommodation arrangement, including a welcoming reception hallway, an impressive formal sitting room boasting an open fireplace, and a cosy living room featuring a woodburning stove, seamlessly connecting to the modern fully fitted dining kitchen. Additionally, there's a rear hallway leading to a utility area with additional door access to the front and a convenient cloakroom WC. Ascending the attractive staircase from the hallway, you'll find two beautifully appointed bedrooms and a modern shower room on the upper level. There's also a dressing room currently available, which could easily be converted into a home office or nursery to suit individual needs.