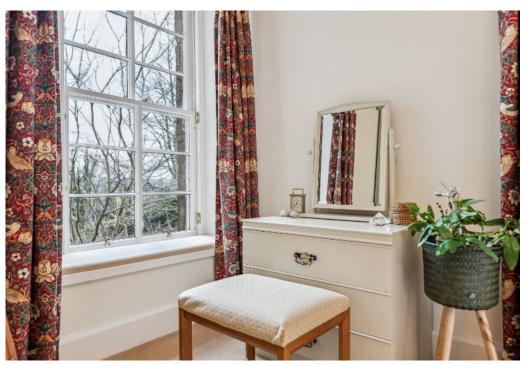

The main house presents a refined accommodation arrangement, including a welcoming reception hallway, an impressive formal sitting room boasting an open fireplace, and a cosy living room featuring a woodburning stove, seamlessly connecting to the modern fully fitted dining kitchen. Additionally, there's a rear hallway leading to a utility area with additional door access to the front and a convenient cloakroom WC. Ascending the attractive staircase from the hallway, you'll find two beautifully appointed bedrooms and a modern shower room on the upper level. There's also a dressing room currently available, which could easily be converted into a home office or nursery to suit individual needs.