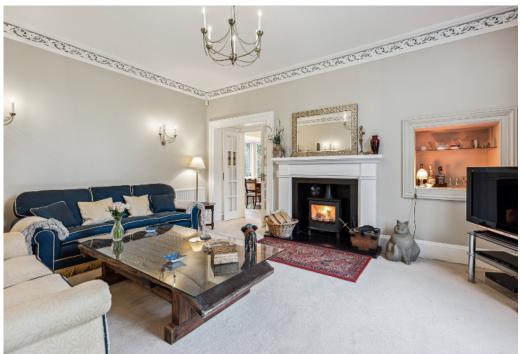

The main house presents a refined accommodation arrangement, including a welcoming reception hallway, an impressive formal sitting room boasting an open fireplace, and a cosy living room featuring a woodburning stove, seamlessly connecting to the modern fully fitted dining kitchen. Additionally, there's a rear hallway leading to a utility area with additional door access to the front and a convenient cloakroom WC. Ascending the attractive staircase from the hallway, you'll find two beautifully appointed bedrooms and a modern shower room on the upper level. There's also a dressing room currently available, which could easily be converted into a home office or nursery to suit individual needs.