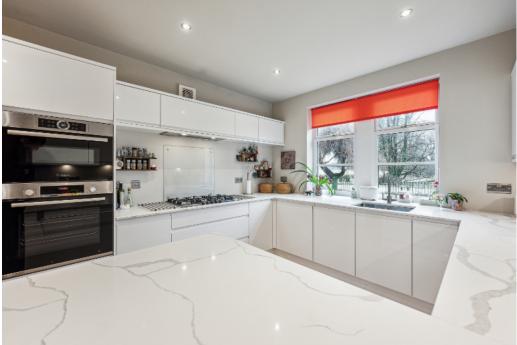

The main house presents a refined accommodation arrangement, including a welcoming reception hallway, an impressive formal sitting room boasting an open fireplace, and a cosy living room featuring a woodburning stove, seamlessly connecting to the modern fully fitted dining kitchen. Additionally, there's a rear hallway leading to a utility area with additional door access to the front and a convenient cloakroom WC. Ascending the attractive staircase from the hallway, you'll find two beautifully appointed bedrooms and a modern shower room on the upper level. There's also a dressing room currently available, which could easily be converted into a home office or nursery to suit individual needs.