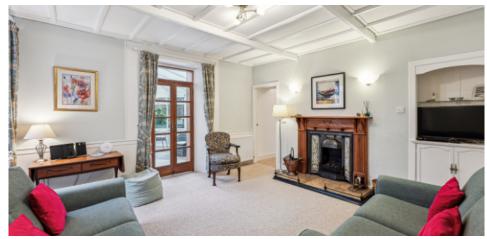

The main house presents a refined accommodation arrangement, including a welcoming reception hallway, an impressive formal sitting room boasting an open fireplace, and a cosy living room featuring a woodburning stove, seamlessly connecting to the modern fully fitted dining kitchen. Additionally, there's a rear hallway leading to a utility area with additional door access to the front and a convenient cloakroom WC. Ascending the attractive staircase from the hallway, you'll find two beautifully appointed bedrooms and a modern shower room on the upper level. There's also a dressing room currently available, which could easily be converted into a home office or nursery to suit individual needs.