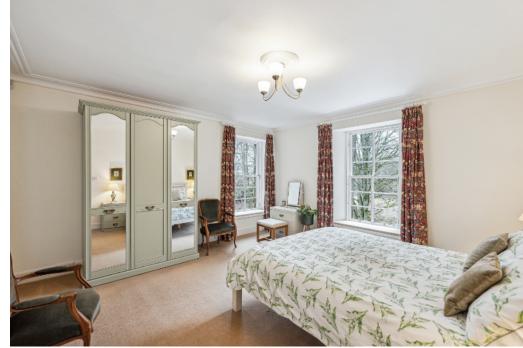

The main house presents a refined accommodation arrangement, including a welcoming reception hallway, an impressive formal sitting room boasting an open fireplace, and a cosy living room featuring a woodburning stove, seamlessly connecting to the modern fully fitted dining kitchen. Additionally, there's a rear hallway leading to a utility area with additional door access to the front and a convenient cloakroom WC. Ascending the attractive staircase from the hallway, you'll find two beautifully appointed bedrooms and a modern shower room on the upper level. There's also a dressing room currently available, which could easily be converted into a home office or nursery to suit individual needs.