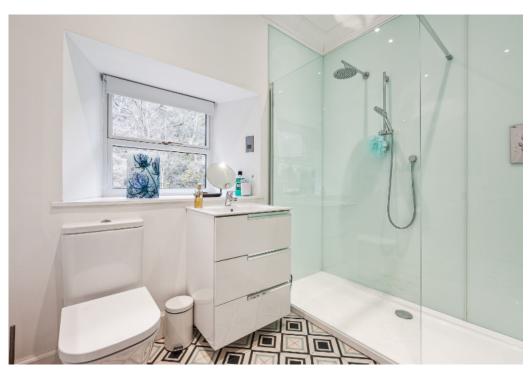

The main house presents a refined accommodation arrangement, including a welcoming reception hallway, an impressive formal sitting room boasting an open fireplace, and a cosy living room featuring a woodburning stove, seamlessly connecting to the modern fully fitted dining kitchen. Additionally, there's a rear hallway leading to a utility area with additional door access to the front and a convenient cloakroom WC. Ascending the attractive staircase from the hallway, you'll find two beautifully appointed bedrooms and a modern shower room on the upper level. There's also a dressing room currently available, which could easily be converted into a home office or nursery to suit individual needs.