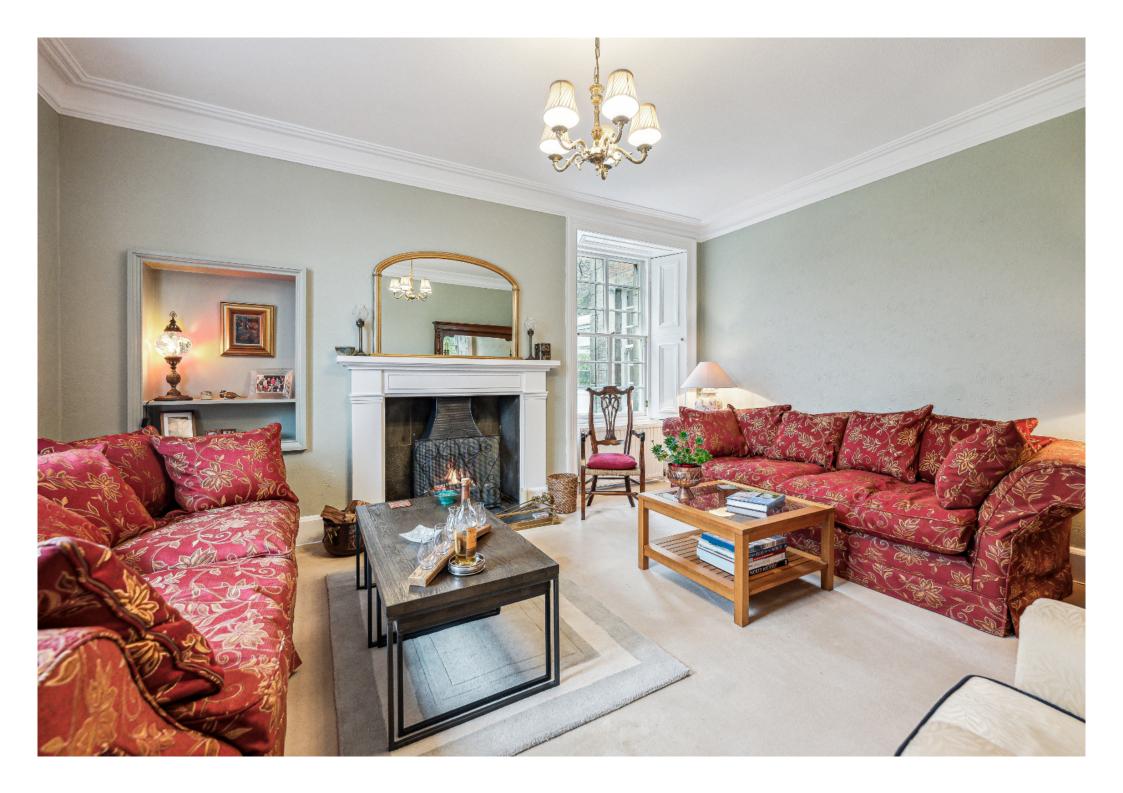

The main house presents a refined accommodation arrangement, including a welcoming reception hallway, an impressive formal sitting room boasting an open fireplace, and a cosy living room featuring a woodburning stove, seamlessly connecting to the modern fully fitted dining kitchen. Additionally, there's a rear hallway leading to a utility area with additional door access to the front and a convenient cloakroom WC. Ascending the attractive staircase from the hallway, you'll find two beautifully appointed bedrooms and a modern shower room on the upper level. There's also a dressing room currently available, which could easily be converted into a home office or nursery to suit individual needs.