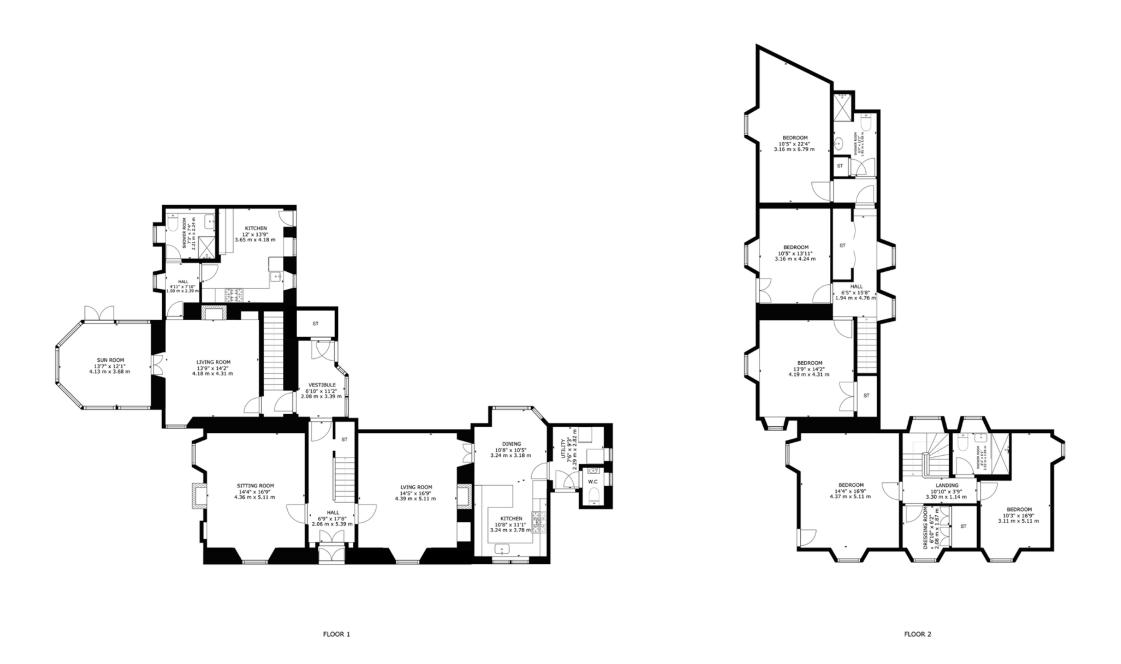

The main house presents a refined accommodation arrangement, including a welcoming reception hallway, an impressive formal sitting room boasting an open fireplace, and a cosy living room featuring a woodburning stove, seamlessly connecting to the modern fully fitted dining kitchen. Additionally, there's a rear hallway leading to a utility area with additional door access to the front and a convenient cloakroom WC. Ascending the attractive staircase from the hallway, you'll find two beautifully appointed bedrooms and a modern shower room on the upper level. There's also a dressing room currently available, which could easily be converted into a home office or nursery to suit individual needs.

The Holiday Let accommodation offers its own distinctive charm, comprising a bright and airy back vestibule leading to a delightful sitting room connected to a conservatory, perfect for relaxation. Adjacent is a fully equipped breakfasting kitchen with access to the courtyard, along with a contemporary shower room for convenience. Ascending to the upper level unveils three double bedrooms and a well-appointed showerroom, providing comfortable and stylish accommodations for guests.

Set within the small village of Blairlogie, Blarilogie Park has local amenities close by and brilliant access to Stirling city centre.

Please note: all plans are for illustrative purposes only and should not be relied on as statement of fact. Measurements shown are taken from the widest points and areas with curved or angled walls are approximate.