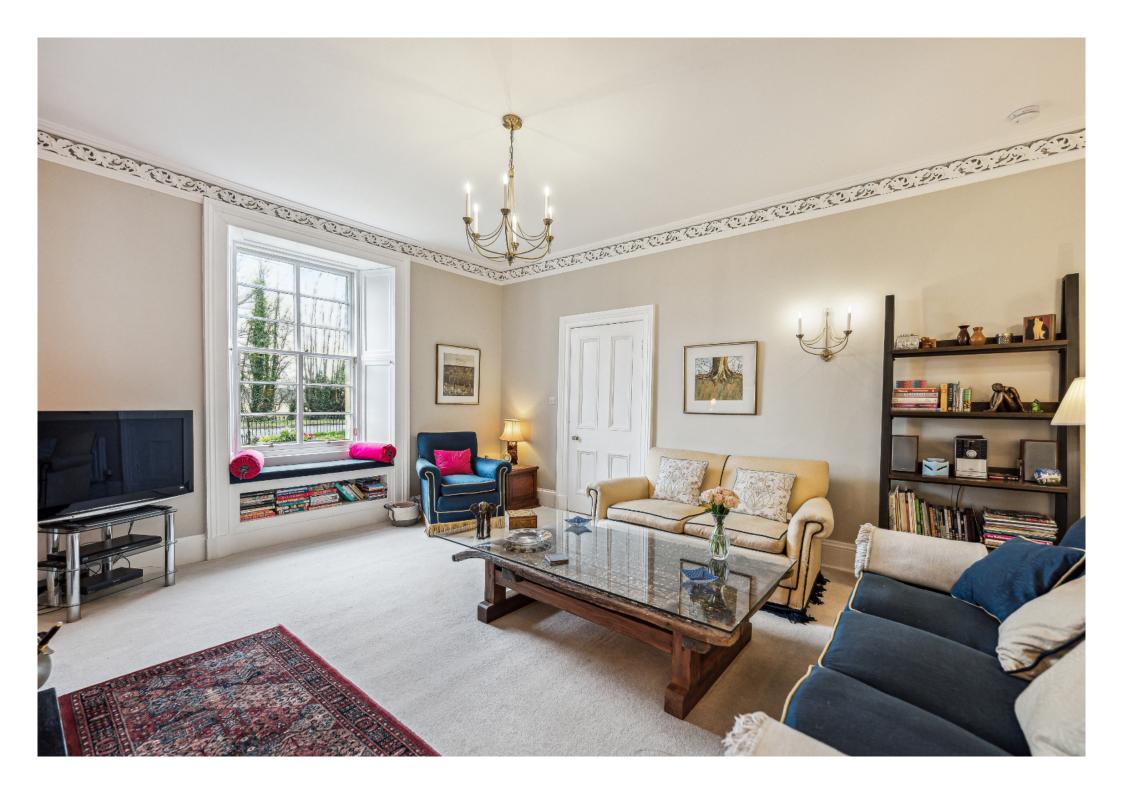

The main house presents a refined accommodation arrangement, including a welcoming reception hallway, an impressive formal sitting room boasting an open fireplace, and a cosy living room featuring a woodburning stove, seamlessly connecting to the modern fully fitted dining kitchen. Additionally, there's a rear hallway leading to a utility area with additional door access to the front and a convenient cloakroom WC. Ascending the attractive staircase from the hallway, you'll find two beautifully appointed bedrooms and a modern shower room on the upper level. There's also a dressing room currently available, which could easily be converted into a home office or nursery to suit individual needs.