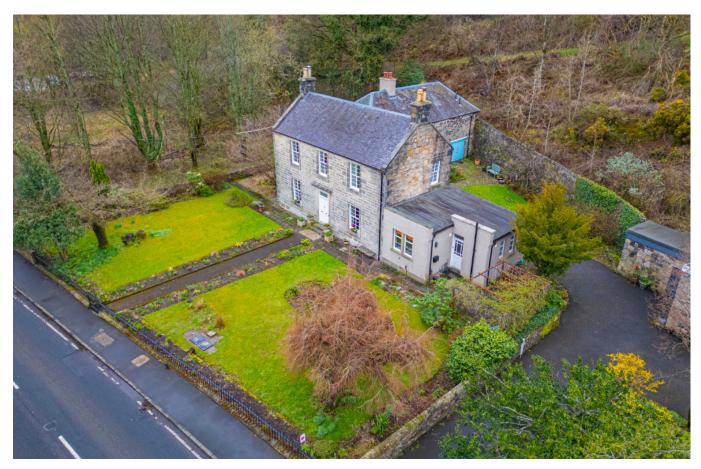

BLAIRLOGIE PARK, HILLFOOTS ROAD BLAIRLOGIE STIRLINGSHIRE FK9 5PY

f 🖸 🛅

Situated against the backdrop of the majestic Ochil Hills, this remarkable detached villa, listed as a C-category, is surrounded by expansive, vibrant gardens extending over approximately 0.57 acres. Initially crafted in two distinct sections, with the front portion serving as the family dwelling and the rear allocated for staff quarters or potential rentals, the property has undergone extensive modernisation.

Set amidst extensive, mature gardens, the property showcases a picturesque cobbled courtyard, a functional workshop, a serene water garden, an orchard, a greenhouse, expansive lawns, flourishing flower beds, and inviting seating areas, complemented by a spacious garage and garden shed.