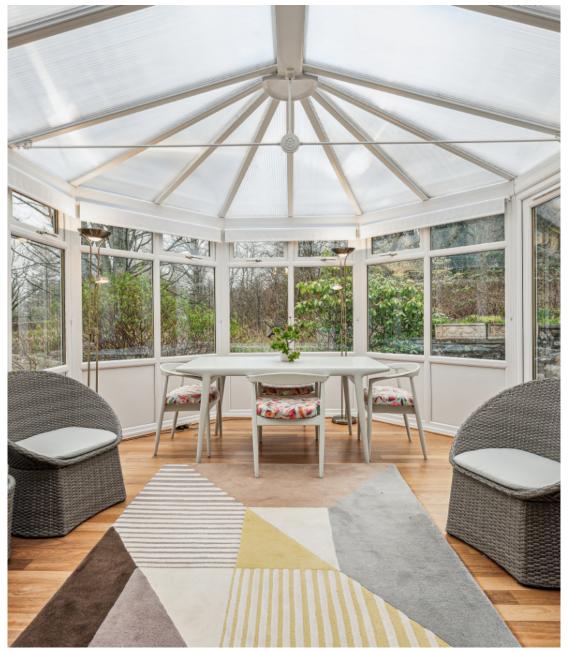

The Holiday Let accommodation offers its own distinctive charm, comprising a bright and airy back vestibule leading to a delightful sitting room connected to a conservatory, perfect for relaxation. Adjacent is a fully equipped breakfasting kitchen with access to the courtyard, along with a contemporary shower room for convenience. Ascending to the upper level unveils three double bedrooms and a well-appointed showerroom, providing comfortable and stylish accommodations for guests.