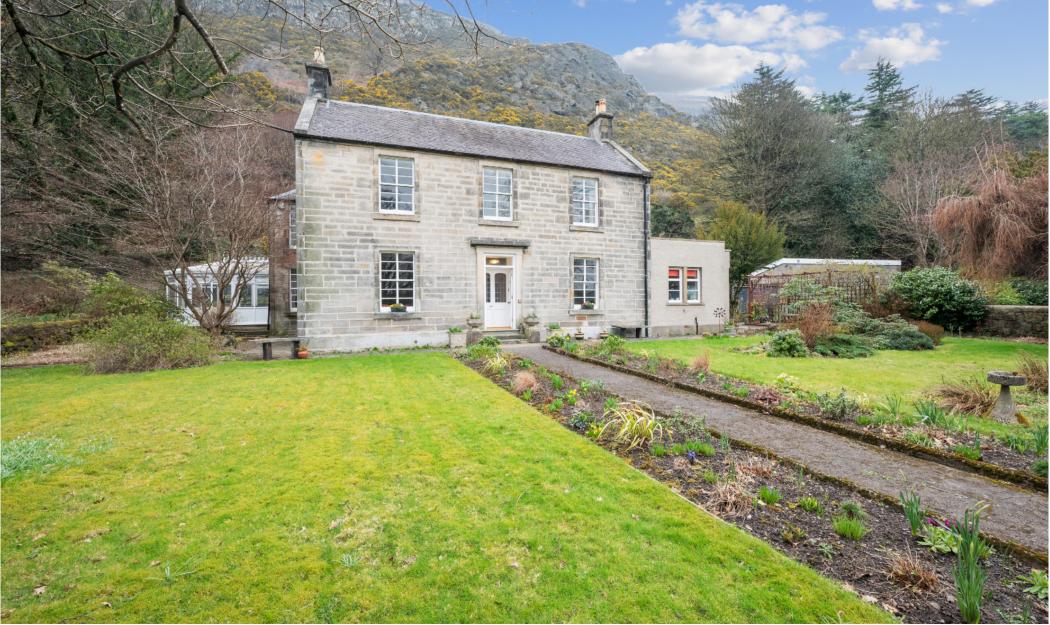

BLAIRLOGIE PARK, HILLFOOTS ROAD BLAIRLOGIE STIRLINGSHIRE FK9 5PY

f 🖸 🛅

Situated against the backdrop of the majestic Ochil Hills, this remarkable detached villa, listed as a C-category, is surrounded by expansive, vibrant gardens extending over approximately 0.57 acres. Initially crafted in two distinct sections, with the front portion serving as the family dwelling and the rear allocated for staff quarters or potential rentals, the property has undergone extensive modernisation.

Set amidst extensive, mature gardens, the property showcases a picturesque cobbled courtyard, a functional workshop, a serene water garden, an orchard, a greenhouse, expansive lawns, flourishing flower beds, and inviting seating areas, complemented by a spacious garage and garden shed.