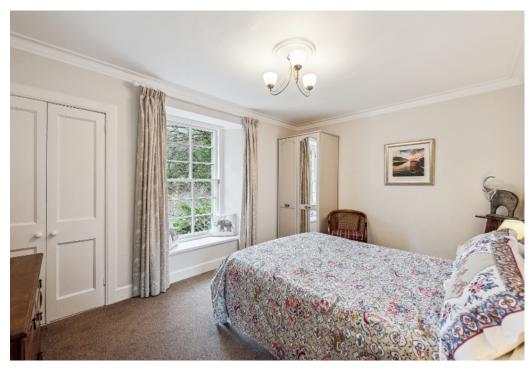

The main house presents a refined accommodation arrangement, including a welcoming reception hallway, an impressive formal sitting room boasting an open fireplace, and a cosy living room featuring a woodburning stove, seamlessly connecting to the modern fully fitted dining kitchen. Additionally, there's a rear hallway leading to a utility area with additional door access to the front and a convenient cloakroom WC. Ascending the attractive staircase from the hallway, you'll find two beautifully appointed bedrooms and a modern shower room on the upper level. There's also a dressing room currently available, which could easily be converted into a home office or nursery to suit individual needs.