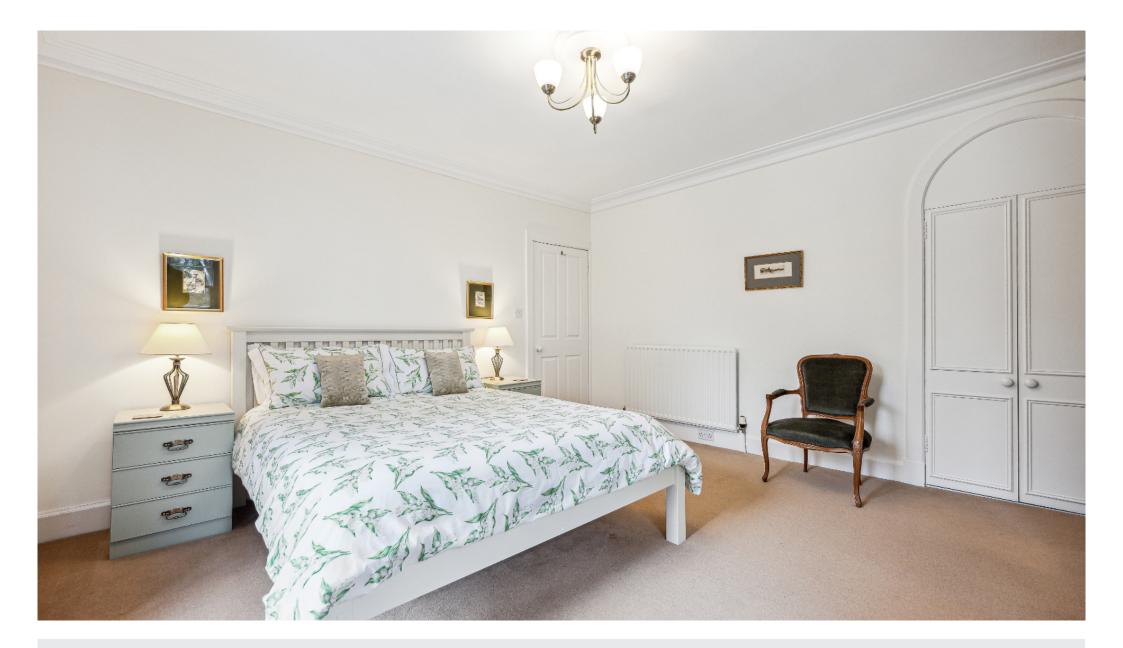

The main house presents a refined accommodation arrangement, including a welcoming reception hallway, an impressive formal sitting room boasting an open fireplace, and a cosy living room featuring a woodburning stove, seamlessly connecting to the modern fully fitted dining kitchen. Additionally, there's a rear hallway leading to a utility area with additional door access to the front and a convenient cloakroom WC. Ascending the attractive staircase from the hallway, you'll find two beautifully appointed bedrooms and a modern shower room on the upper level. There's also a dressing room currently available, which could easily be converted into a home office or nursery to suit individual needs.