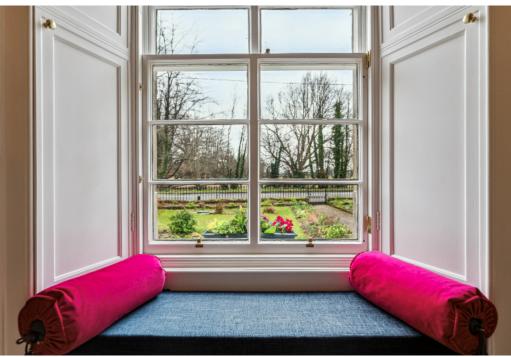

The main house presents a refined accommodation arrangement, including a welcoming reception hallway, an impressive formal sitting room boasting an open fireplace, and a cosy living room featuring a woodburning stove, seamlessly connecting to the modern fully fitted dining kitchen. Additionally, there's a rear hallway leading to a utility area with additional door access to the front and a convenient cloakroom WC. Ascending the attractive staircase from the hallway, you'll find two beautifully appointed bedrooms and a modern shower room on the upper level. There's also a dressing room currently available, which could easily be converted into a home office or nursery to suit individual needs.