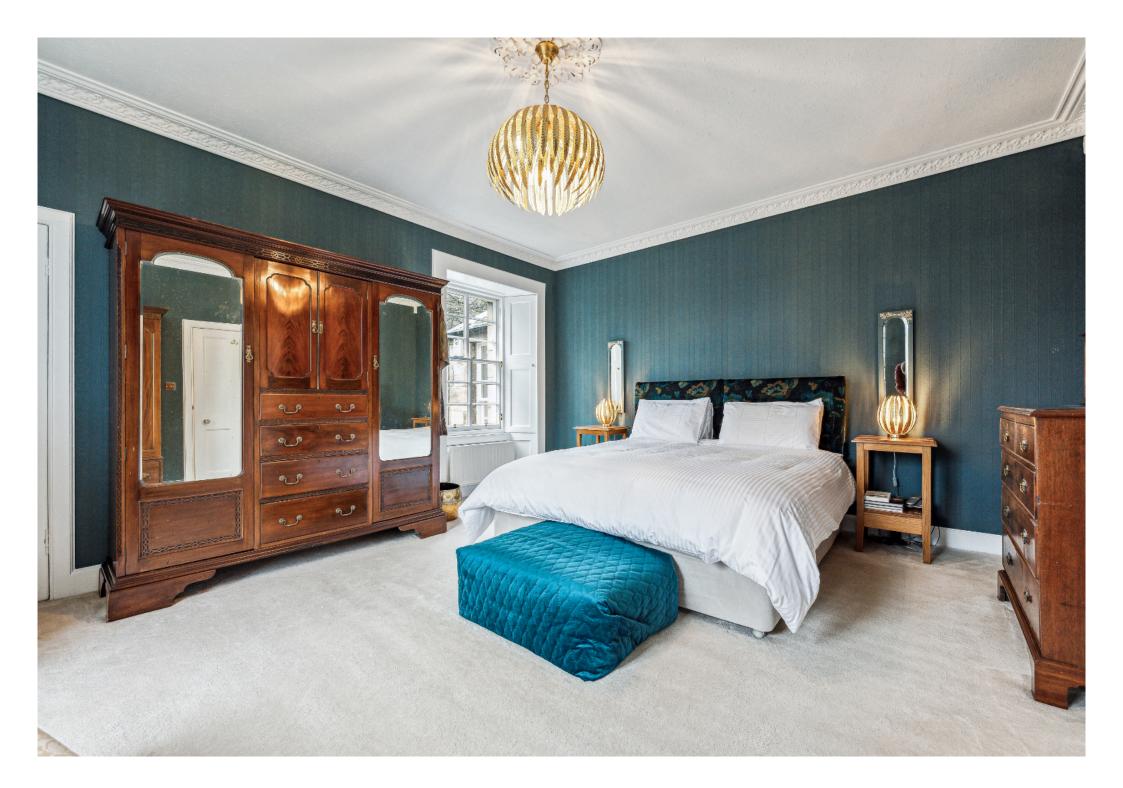

The main house presents a refined accommodation arrangement, including a welcoming reception hallway, an impressive formal sitting room boasting an open fireplace, and a cosy living room featuring a woodburning stove, seamlessly connecting to the modern fully fitted dining kitchen. Additionally, there's a rear hallway leading to a utility area with additional door access to the front and a convenient cloakroom WC. Ascending the attractive staircase from the hallway, you'll find two beautifully appointed bedrooms and a modern shower room on the upper level. There's also a dressing room currently available, which could easily be converted into a home office or nursery to suit individual needs.