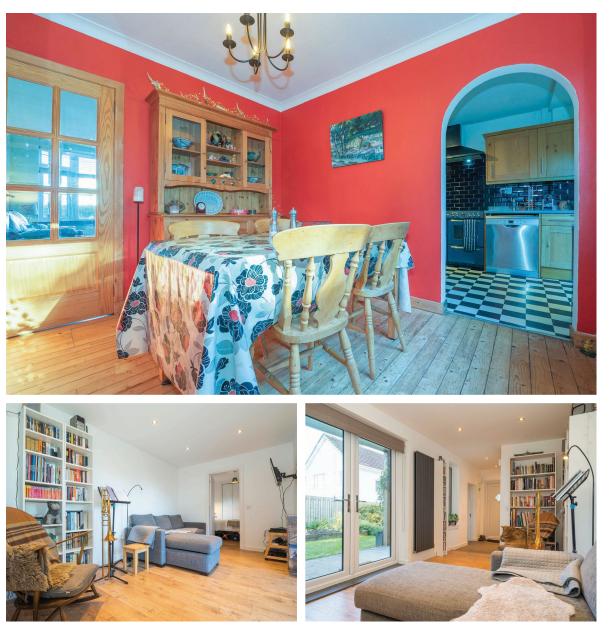

15 ALLAN ROAD KILLEARN G63 9QF

A significantly extended five bedroom detached villa set amidst expansive, south easterly facing gardens.

This impressive family home of nine principal apartments is formed over three levels and the peaceful setting affords attractive views and privacy. Internally, the home offers bright and versatile accommodation beginning in the entrance hall which leads to the spacious lounge with log burning stove and views over the front garden. The dining room is accessed by both a door from the lounge and from the kitchen with views over the beautifully nurtured rear garden. The fitted, dining sized kitchen is approximately 25ft in length with a door to the rear garden and also leads to the established rear extension which hosts a bright south westerly facing garden room with double sized bedroom and shower room off. There is also a large storage room off the bedroom. As you proceed up the staircase, the accommodation on the first floor extends to two double sized bedrooms (one with built-in wardrobes), a modern family bathroom with white three piece suite and shower over bath, and a good sized third bedroom which is currently being used as a home office. A further staircase takes you to the attic conversion which hosts a well proportioned fifth bedroom with storage off and windows offering lovely views towards Ben Lomond.

## THE FINER DETAIL

Southerly facing rear garden Driveway Gas Central Heating Double Glazing EPC Band D

Outside, the front garden is laid to lawn with a periphery of plants and hedgerow. A tarmacadam driveway leads to a car port at the side of the property and provides enough space for several cars.