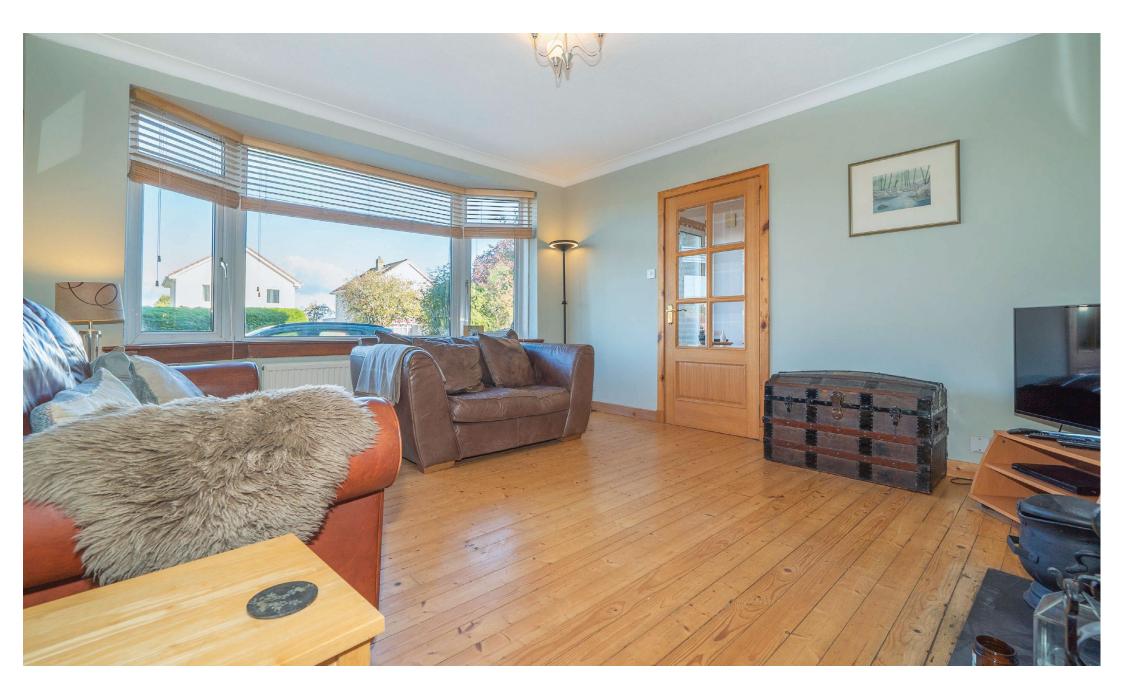

15 ALLAN ROAD KILLEARN G63 9QF

A significantly extended five bedroom detached villa set amidst expansive, south easterly facing gardens.

This impressive family home of nine principal apartments is formed over three levels and the peaceful setting affords attractive views and privacy. Internally, the home offers bright and versatile accommodation beginning in the entrance hall which leads to the spacious lounge with log burning stove and views over the front garden. The dining room is accessed by both a door from the lounge and from the kitchen with views over the beautifully nurtured rear garden. The fitted, dining sized kitchen is approximately 25ft in length with a door to the rear garden and also leads to the established rear extension which hosts a bright south westerly facing garden room with double sized bedroom and shower room off. There is also a large storage room off the bedroom. As you proceed up the staircase, the accommodation on the first floor extends to two double sized bedrooms (one with built-in wardrobes), a modern family bathroom with white three piece suite and shower over bath, and a good sized third bedroom which is currently being used as a home office. A further staircase takes you to the attic conversion which hosts a well proportioned fifth bedroom with storage off and windows offering lovely views towards Ben Lomond.