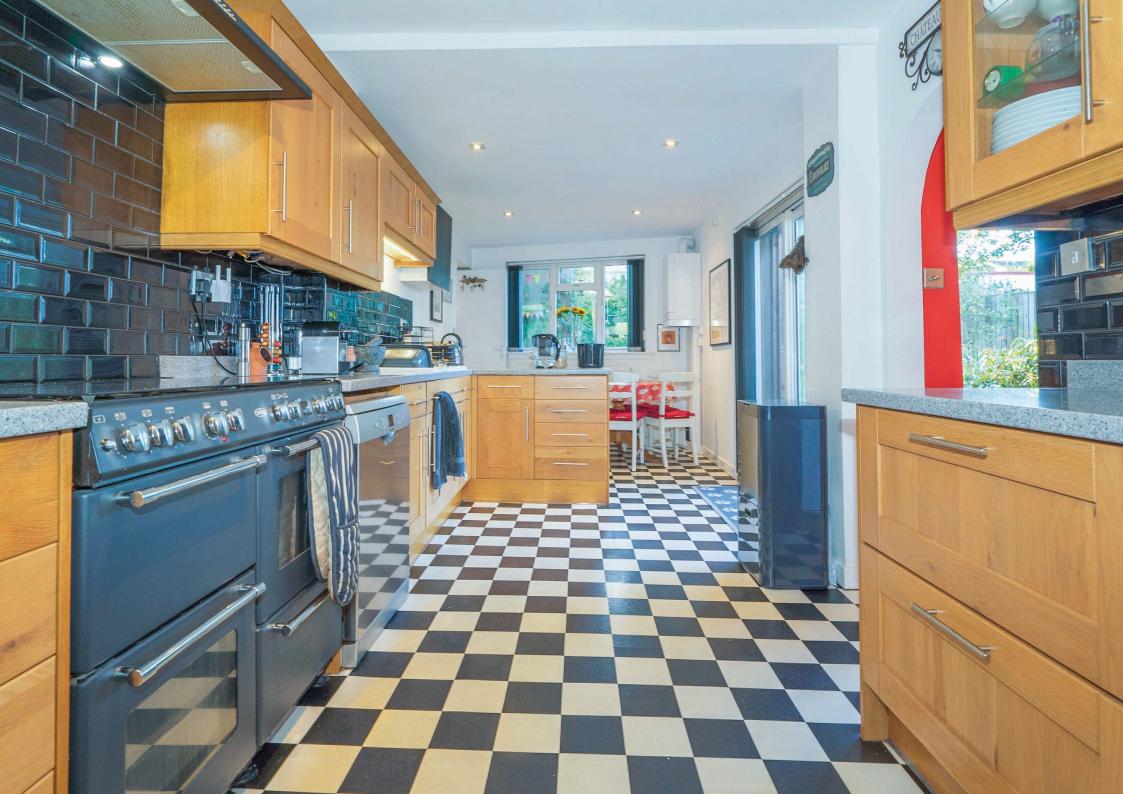

15 ALLAN ROAD KILLEARN G63 9QF

A significantly extended five bedroom detached villa set amidst expansive, south easterly facing gardens.

This impressive family home of nine principal apartments is formed over three levels and the peaceful setting affords attractive views and privacy. Internally, the home offers bright and versatile accommodation beginning in the entrance hall which leads to the spacious lounge with log burning stove and views over the front garden. The dining room is accessed by both a door from the lounge and from the kitchen with views over the beautifully nurtured rear garden. The fitted, dining sized kitchen is approximately 25ft in length with a door to the rear garden and also leads to the established rear extension which hosts a bright south westerly facing garden room with double sized bedroom and shower room off. There is also a large storage room off the bedroom. As you proceed up the staircase, the accommodation on the first floor extends to two double sized bedrooms (one with built-in wardrobes), a modern family bathroom with white three piece suite and shower over bath, and a good sized third bedroom which is currently being used as a home office. A further staircase takes you to the attic conversion which hosts a well proportioned fifth bedroom with storage off and windows offering lovely views towards Ben Lomond.