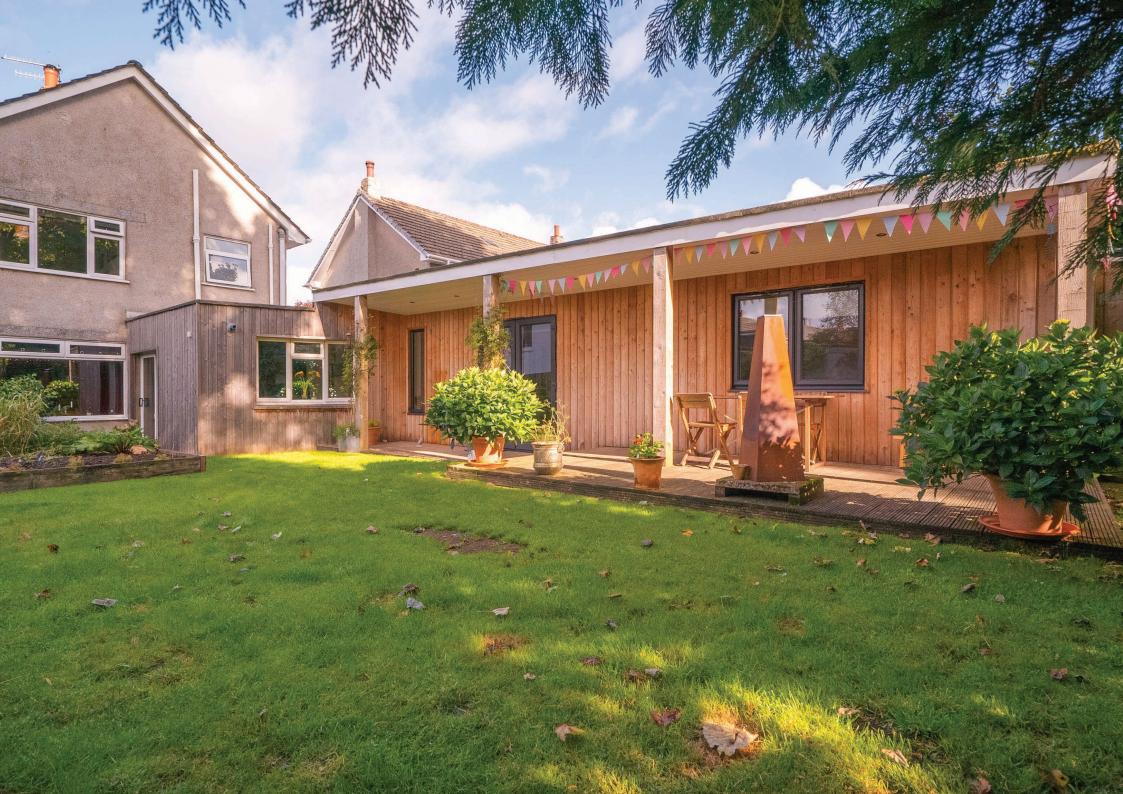

## THE FINER DETAIL

Southerly facing rear garden Driveway Gas Central Heating Double Glazing EPC Band D

Outside, the front garden is laid to lawn with a periphery of plants and hedgerow. A tarmacadam driveway leads to a car port at the side of the property and provides enough space for several cars.

The expansive rear garden is also laid to lawn and beautifully screened by a selection of mature trees, border shrubs and fencing. There is a choice of seating area with a slabbed patio at the rear door and a large covered timber deck running along the outside of the rear extension with lighting providing the ideal spot for an evening drink with friends.