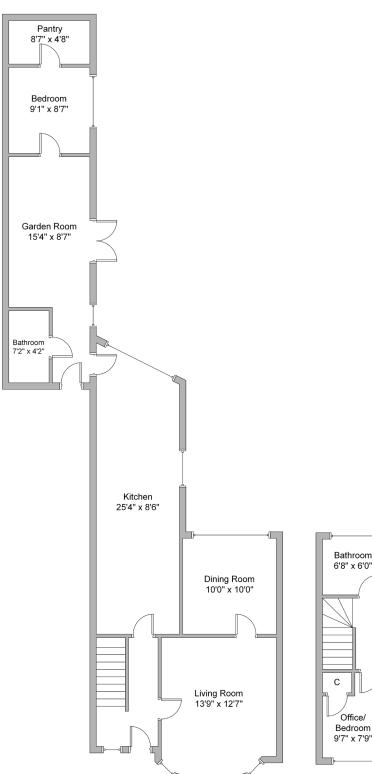

15 ALLAN ROAD KILLEARN G63 9QF

A significantly extended five bedroom detached villa set amidst expansive, south easterly facing gardens.

This impressive family home of nine principal apartments is formed over three levels and the peaceful setting affords attractive views and privacy. Internally, the home offers bright and versatile accommodation beginning in the entrance hall which leads to the spacious lounge with log burning stove and views over the front garden. The dining room is accessed by both a door from the lounge and from the kitchen with views over the beautifully nurtured rear garden. The fitted, dining sized kitchen is approximately 25ft in length with a door to the rear garden and also leads to the established rear extension which hosts a bright south westerly facing garden room with double sized bedroom and shower room off. There is also a large storage room off the bedroom. As you proceed up the staircase, the accommodation on the first floor extends to two double sized bedrooms (one with built-in wardrobes), a modern family bathroom with white three piece suite and shower over bath, and a good sized third bedroom which is currently being used as a home office. A further staircase takes you to the attic conversion which hosts a well proportioned fifth bedroom with storage off and windows offering lovely views towards Ben Lomond.

15 ALLAN ROAD KILLEARN G63 9QF

EPC Band D

Approx gross internal area 1668.4 sqft | 155 sqm

Property reference BM8930

Whilst this brochure has been prepared with care, it is not a report on the condition of the property. Its terms are not warranted and do not constitute an offer to sell. All area and room measurements are approximate only. Floorplans are for illustration only and may not be to scale. All measurements are taken from longest and widest points.