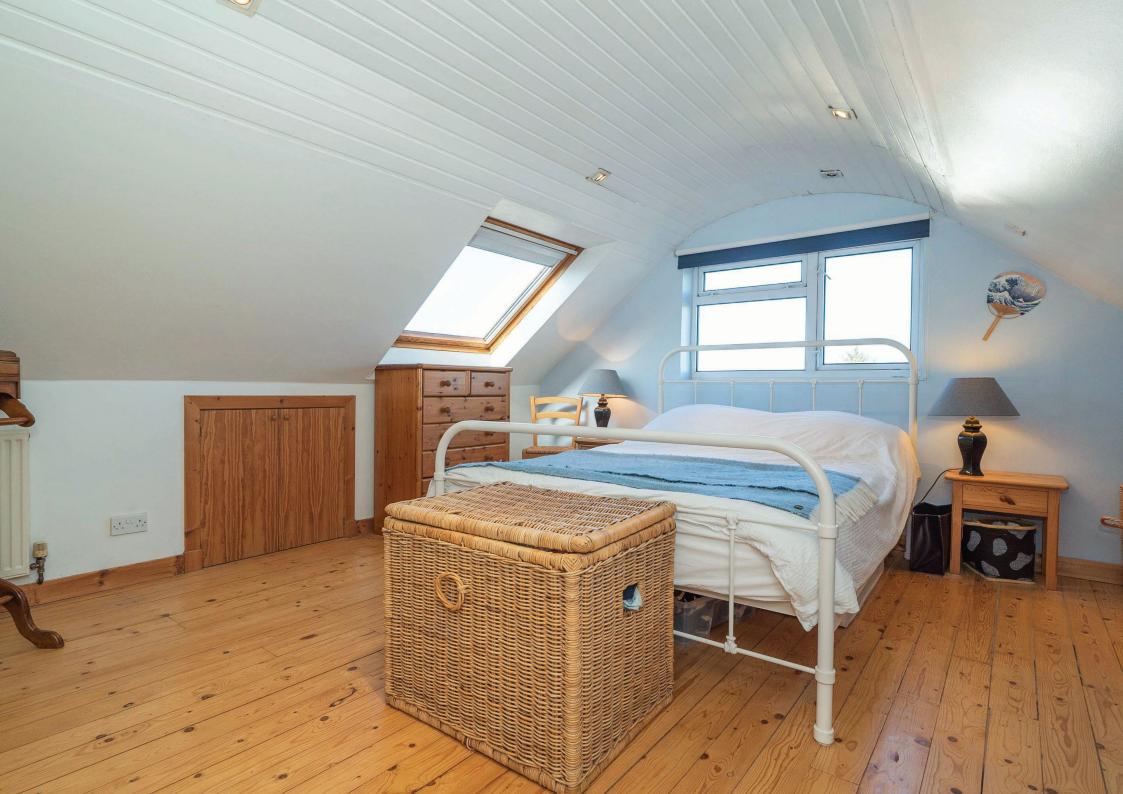

15 ALLAN ROAD KILLEARN G63 9QF

A significantly extended five bedroom detached villa set amidst expansive, south easterly facing gardens.

This impressive family home of nine principal apartments is formed over three levels and the peaceful setting affords attractive views and privacy. Internally, the home offers bright and versatile accommodation beginning in the entrance hall which leads to the spacious lounge with log burning stove and views over the front garden. The dining room is accessed by both a door from the lounge and from the kitchen with views over the beautifully nurtured rear garden. The fitted, dining sized kitchen is approximately 25ft in length with a door to the rear garden and also leads to the established rear extension which hosts a bright south westerly facing garden room with double sized bedroom and shower room off. There is also a large storage room off the bedroom. As you proceed up the staircase, the accommodation on the first floor extends to two double sized bedrooms (one with built-in wardrobes), a modern family bathroom with white three piece suite and shower over bath, and a good sized third bedroom which is currently being used as a home office. A further staircase takes you to the attic conversion which hosts a well proportioned fifth bedroom with storage off and windows offering lovely views towards Ben Lomond.