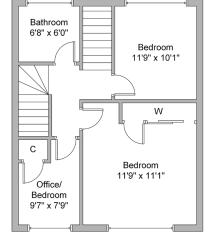

15 ALLAN ROAD KILLEARN G63 9QF

A significantly extended five bedroom detached villa set amidst expansive, south easterly facing gardens.

This impressive family home of nine principal apartments is formed over three levels and the peaceful setting affords attractive views and privacy. Internally, the home offers bright and versatile accommodation beginning in the entrance hall which leads to the spacious lounge with log burning stove and views over the front garden. The dining room is accessed by both a door from the lounge and from the kitchen with views over the beautifully nurtured rear garden. The fitted, dining sized kitchen is approximately 25ft in length with a door to the rear garden and also leads to the established rear extension which hosts a bright south westerly facing garden room with double sized bedroom and shower room off. There is also a large storage room off the bedroom. As you proceed up the staircase, the accommodation on the first floor extends to two double sized bedrooms (one with built-in wardrobes), a modern family bathroom with white three piece suite and shower over bath, and a good sized third bedroom which is currently being used as a home office. A further staircase takes you to the attic conversion which hosts a well proportioned fifth bedroom with storage off and windows offering lovely views towards Ben Lomond.

15 ALLAN ROAD KILLEARN G63 9QF

EPC Band D

Approx gross internal area 1668.4 sqft | 155 sqm

Property reference BM8930

Whilst this brochure has been prepared with care, it is not a report on the condition of the property. Its terms are not warranted and do not constitute an offer to sell. All area and room measurements are approximate only. Floorplans are for illustration only and may not be to scale. All measurements are taken from longest and widest points.