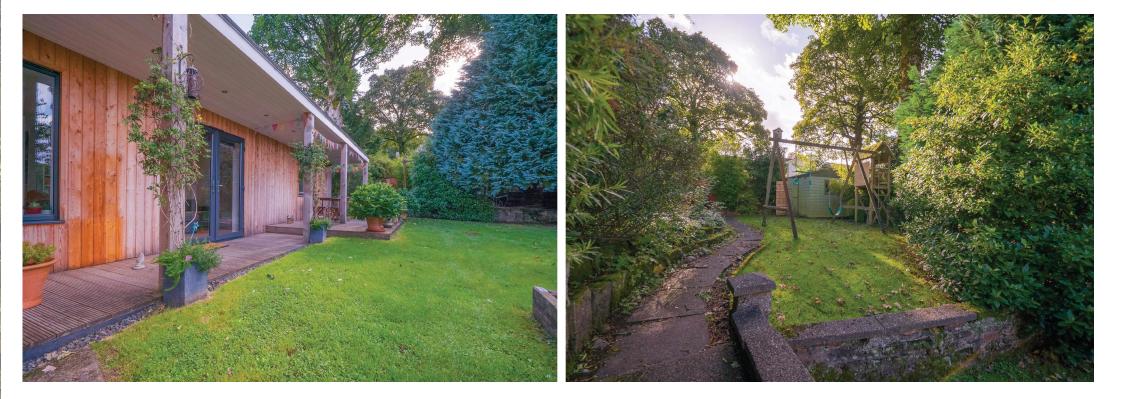

## THE FINER DETAIL

Southerly facing rear garden Driveway Gas Central Heating Double Glazing EPC Band D

Outside, the front garden is laid to lawn with a periphery of plants and hedgerow. A tarmacadam driveway leads to a car port at the side of the property and provides enough space for several cars.

The expansive rear garden is also laid to lawn and beautifully screened by a selection of mature trees, border shrubs and fencing. There is a choice of seating area with a slabbed patio at the rear door and a large covered timber deck running along the outside of the rear extension with lighting providing the ideal spot for an evening drink with friends.