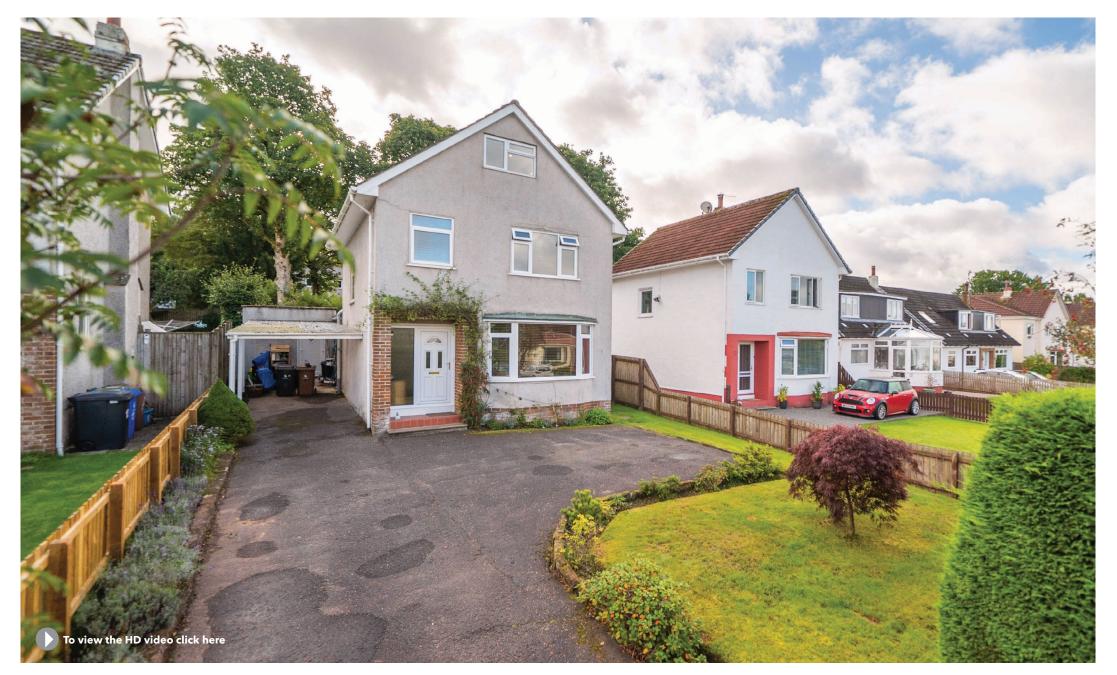

15 ALLAN ROAD KILLEARN G63 9QF

A significantly extended five bedroom detached villa set amidst expansive, south easterly facing gardens.

This impressive family home of nine principal apartments is formed over three levels and the peaceful setting affords attractive views and privacy. Internally, the home offers bright and versatile accommodation beginning in the entrance hall which leads to the spacious lounge with log burning stove and views over the front garden. The dining room is accessed by both a door from the lounge and from the kitchen with views over the beautifully nurtured rear garden. The fitted, dining sized kitchen is approximately 25ft in length with a door to the rear garden and also leads to the established rear extension which hosts a bright south westerly facing garden room with double sized bedroom and shower room off. There is also a large storage room off the bedroom. As you proceed up the staircase, the accommodation on the first floor extends to two double sized bedrooms (one with built-in wardrobes), a modern family bathroom with white three piece suite and shower over bath, and a good sized third bedroom which is currently being used as a home office. A further staircase takes you to the attic conversion which hosts a well proportioned fifth bedroom with storage off and windows offering lovely views towards Ben Lomond.

## THE FINER DETAIL

Southerly facing rear garden Driveway Gas Central Heating Double Glazing EPC Band D

Outside, the front garden is laid to lawn with a periphery of plants and hedgerow. A tarmacadam driveway leads to a car port at the side of the property and provides enough space for several cars.