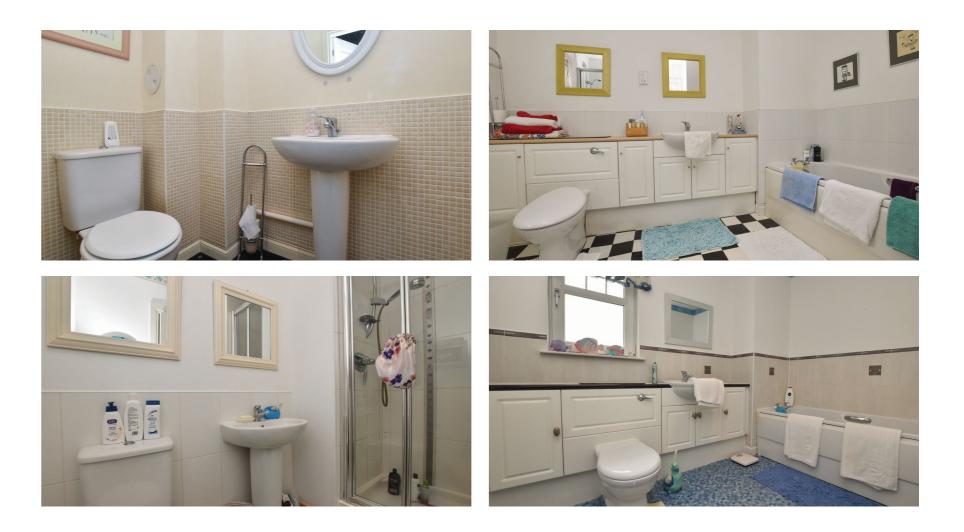

Upstairs the accommodation extends to five double sized bedrooms, a family bathroom and storage off the hallway. Four of the bedrooms benefit from built-in wardrobes and the master also benefits an en-suite bathroom with a white 4 piece suite including separate shower and bath. Bedroom 3 also has the advantage of an en-suite shower room.