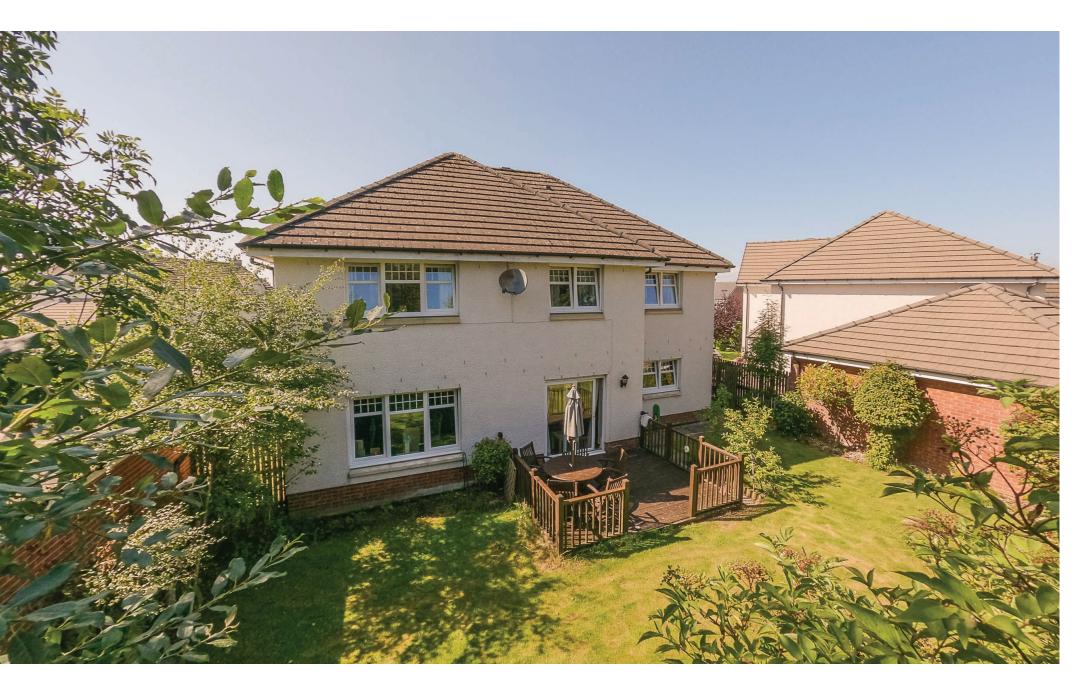

## $\bigcirc$

Externally the home is set amidst beautiful garden grounds. The rear garden is level and mainly laid to lawn with some mature trees around the periphery offering a good degree of privacy. There are also two decking areas which offer a choice of areas to enjoy the sun.