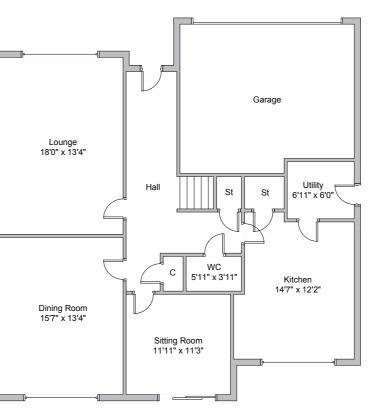

3 BURNETT COURT CHRYSTON G69

Built by Dickie Homes in 2004, this five bedroom modern detached villa sits within a sought after cul-de-sac consisting of only seven luxury homes.

This attractive property is formed over two levels and whilst the HD video and photos will provide a better idea of layout, the internal accommodation comprises; entrance vestibule, reception hallway which provides access to the large lounge with fireplace, dining room, sitting room with a door to the rear decking area and garden, W.C., spacious dining sized kitchen with utility room and storage cupboard off. The utility room has a door providing access to the side of the property.

#### 3 BURNETT COURT CHRYSTON G69

EPC Band C

Approx gross internal area 2271.2 sqft | 211 sqm

Property reference BC8897

Whilst this brochure has been prepared with care, it is not a report on the condition of the property. Its terms are not warranted and do not constitute an offer to sell. All area and room measurements are approximate only. Floorplans are for illustration only and may not be to scale. All measurements are taken from longest and widest points.