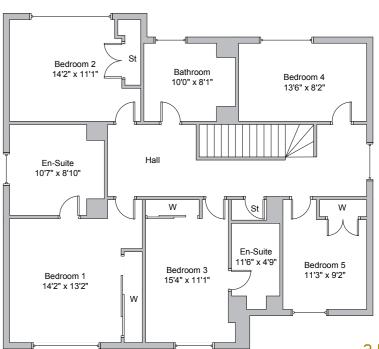

Upstairs the accommodation extends to five double sized bedrooms, a family bathroom and storage off the hallway. Four of the bedrooms benefit from built-in wardrobes and the master also benefits an en-suite bathroom with a white 4 piece suite including separate shower and bath. Bedroom 3 also has the advantage of an en-suite shower room.

#### 3 BURNETT COURT CHRYSTON G69

EPC Band C

Approx gross internal area 2271.2 sqft | 211 sqm

Property reference BC8897

Whilst this brochure has been prepared with care, it is not a report on the condition of the property. Its terms are not warranted and do not constitute an offer to sell. All area and room measurements are approximate only. Floorplans are for illustration only and may not be to scale. All measurements are taken from longest and widest points.