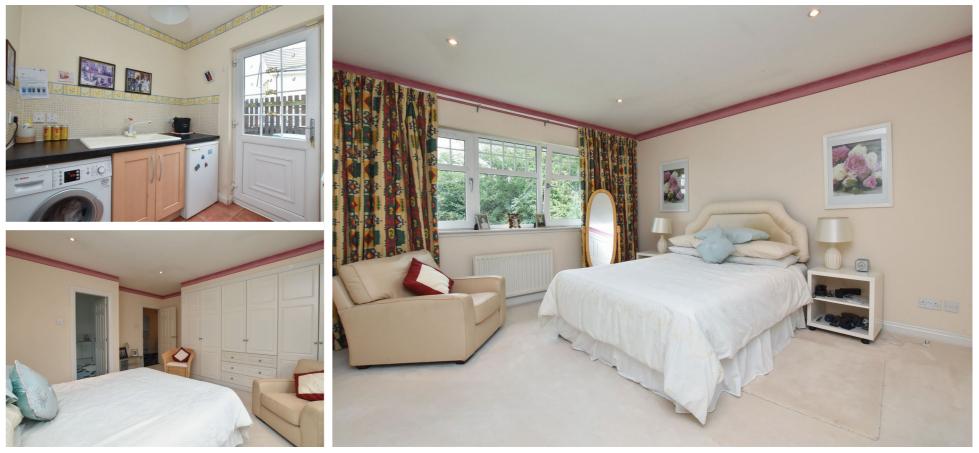

Upstairs the accommodation extends to five double sized bedrooms, a family bathroom and storage off the hallway. Four of the bedrooms benefit from built-in wardrobes and the master also benefits an en-suite bathroom with a white 4 piece suite including separate shower and bath. Bedroom 3 also has the advantage of an en-suite shower room.