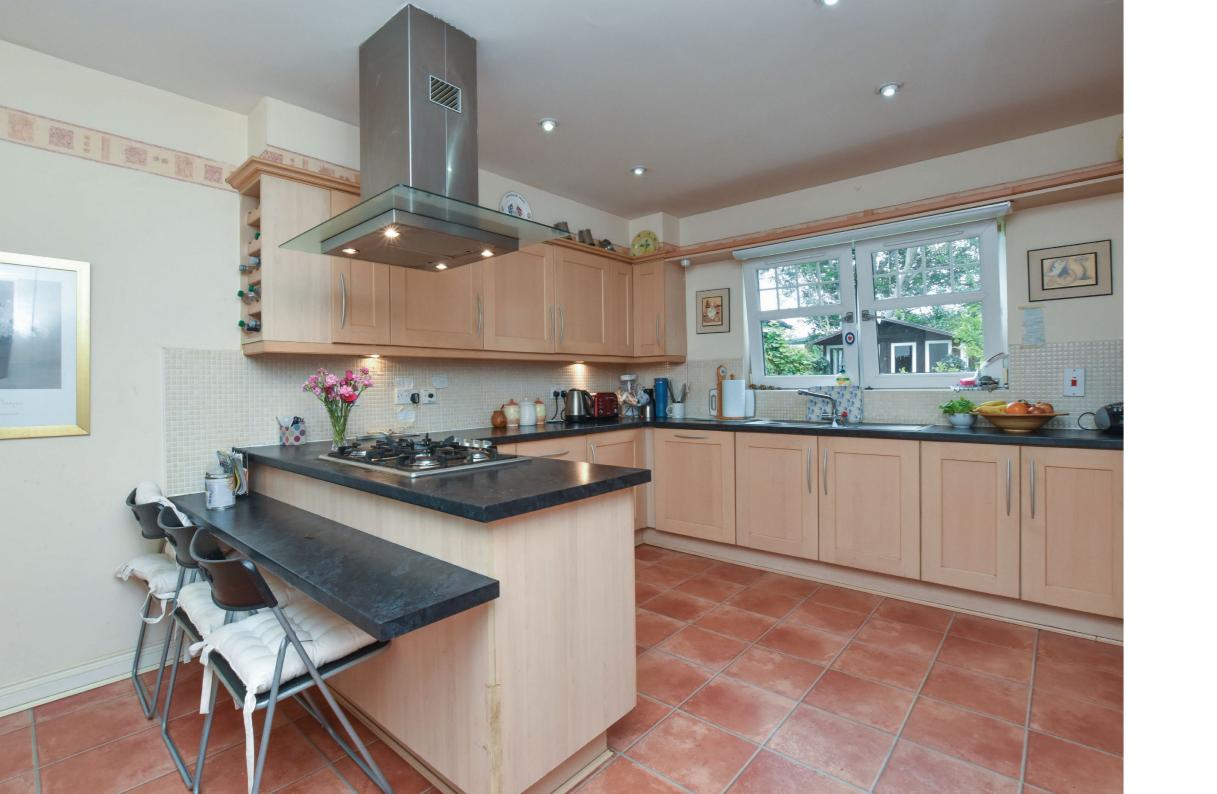

3 BURNETT COURT CHRYSTON G69

Built by Dickie Homes in 2004, this five bedroom modern detached villa sits within a sought after cul-de-sac consisting of only seven luxury homes.

This attractive property is formed over two levels and whilst the HD video and photos will provide a better idea of layout, the internal accommodation comprises; entrance vestibule, reception hallway which provides access to the large lounge with fireplace, dining room, sitting room with a door to the rear decking area and garden, W.C., spacious dining sized kitchen with utility room and storage cupboard off. The utility room has a door providing access to the side of the property.