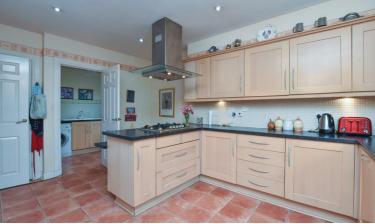

3 BURNETT COURT CHRYSTON G69

Built by Dickie Homes in 2004, this five bedroom modern detached villa sits within a sought after cul-de-sac consisting of only seven luxury homes.

This attractive property is formed over two levels and whilst the HD video and photos will provide a better idea of layout, the internal accommodation comprises; entrance vestibule, reception hallway which provides access to the large lounge with fireplace, dining room, sitting room with a door to the rear decking area and garden, W.C., spacious dining sized kitchen with utility room and storage cupboard off. The utility room has a door providing access to the side of the property.