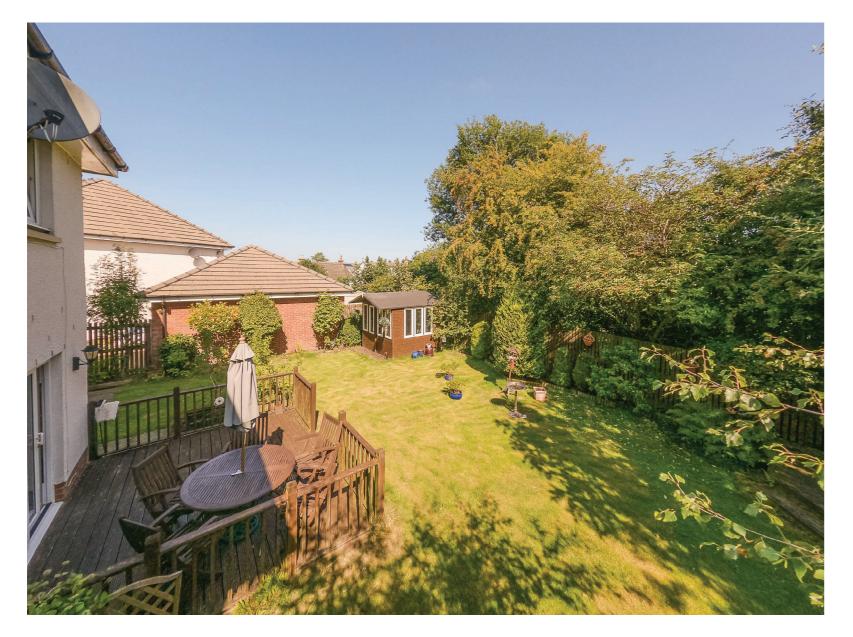

## $\bigcirc$

Externally the home is set amidst beautiful garden grounds. The rear garden is level and mainly laid to lawn with some mature trees around the periphery offering a good degree of privacy. There are also two decking areas which offer a choice of areas to enjoy the sun.