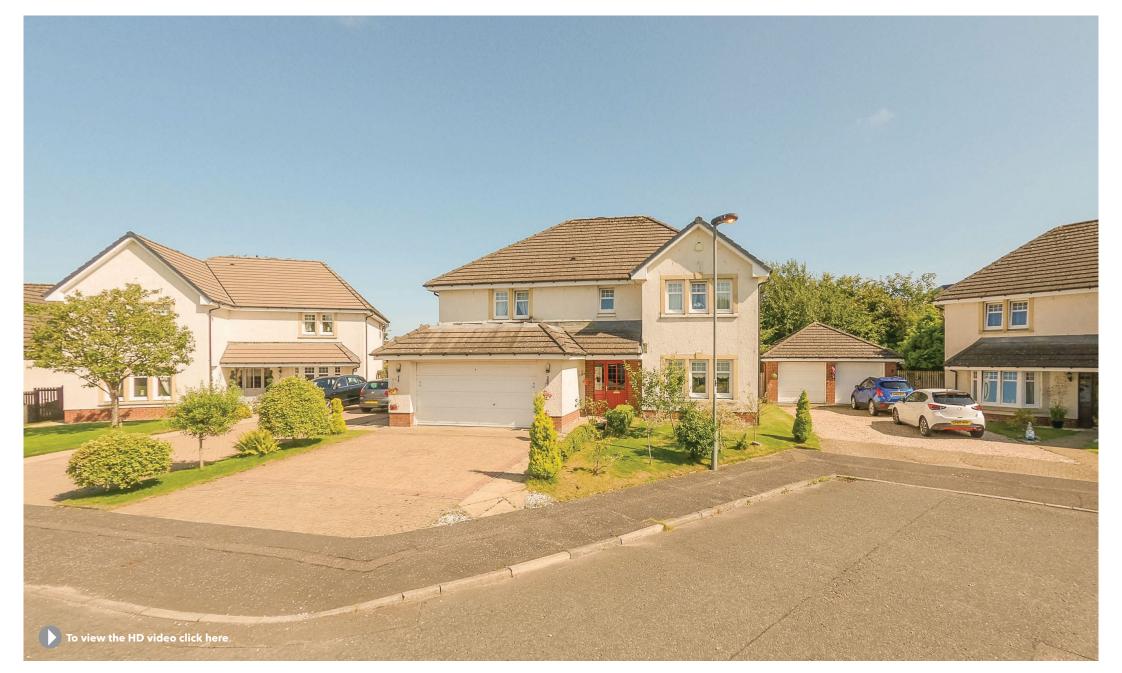

3 BURNETT COURT CHRYSTON G69

Built by Dickie Homes in 2004, this five bedroom modern detached villa sits within a sought after cul-de-sac consisting of only seven luxury homes.

This attractive property is formed over two levels and whilst the HD video and photos will provide a better idea of layout, the internal accommodation comprises; entrance vestibule, reception hallway which provides access to the large lounge with fireplace, dining room, sitting room with a door to the rear decking area and garden, W.C., spacious dining sized kitchen with utility room and storage cupboard off. The utility room has a door providing access to the side of the property.

The house is accessed via a monoblocked driveway with enough space to hold at least two cars with an integral double garage if further space is required.

#### AT A GLANCE

5 bed detached villa Sought after location Walking distance to local amenities Excellent schooling