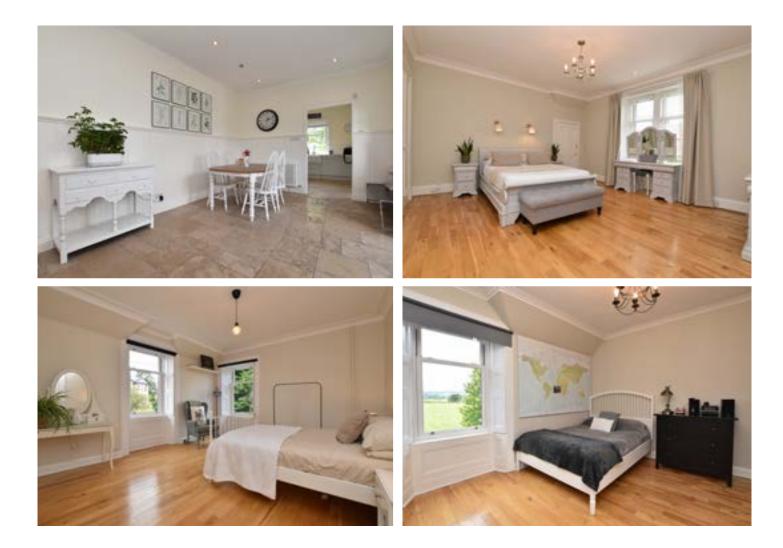

## THE FINER DETAIL

Newly replaced double glazed windows New central heating system to include radiators Recently upgraded kitchen, bathroom & shower room Wealth of period features EPC Band

The interior of the property has recently been upgraded to an excellent standard throughout to include new windows, full central heating system with new radiators and fully fitted kitchen, bathroom and shower room. The house extends to almost 3,000 square feet and whilst the photographs and floorplan will give a better idea of form and layout, a brief summary of the accommodation comprises - Welcoming reception hallway, bright lounge with dual aspects over the front and side garden and open fireplace, freshly decorated home office (which could be used as a further bedroom), W.C., fully fitted dining kitchen featuring a Rayburn range cooker and Belfast sink with utility room off and traditional stone tiled floor throughout. Downstairs, the property also benefits from a large living room with log burning stove and views across the garden and neighbouring fields. As you proceed up the impressive staircase, the accommodation extends to 4 double sized bedrooms. The master benefits from an impressive en-suite bathroom with roll top bath, dual wash hand basins and large walk in shower. A newly fitted stylish shower room completes the upstairs accommodation.