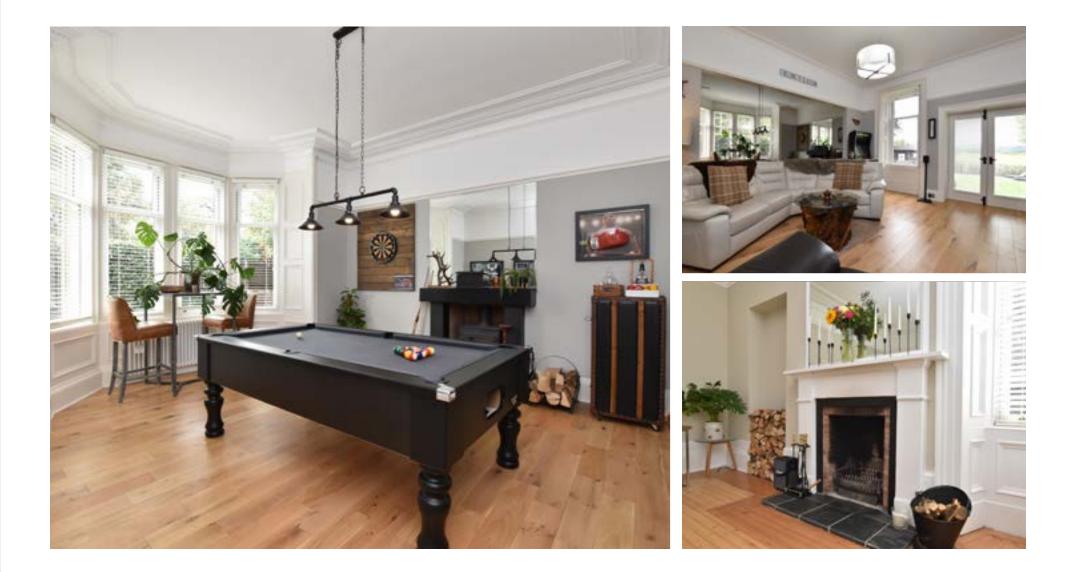

## THE FINER DETAIL

Newly replaced double glazed windows New central heating system to include radiators Recently upgraded kitchen, bathroom & shower room Wealth of period features EPC Band

The interior of the property has recently been upgraded to an excellent standard throughout to include new windows, full central heating system with new radiators and fully fitted kitchen, bathroom and shower room. The house extends to almost 3,000 square feet and whilst the photographs and floorplan will give a better idea of form and layout, a brief summary of the accommodation comprises - Welcoming reception hallway, bright lounge with dual aspects over the front and side garden and open fireplace, freshly decorated home office (which could be used as a further bedroom), W.C., fully fitted dining kitchen featuring a Rayburn range cooker and Belfast sink with utility room off and traditional stone tiled floor throughout. Downstairs, the property also benefits from a large living room with log burning stove and views across the garden and neighbouring fields. As you proceed up the impressive staircase, the accommodation extends to 4 double sized bedrooms. The master benefits from an impressive en-suite bathroom with roll top bath, dual wash hand basins and large walk in shower. A newly fitted stylish shower room completes the upstairs accommodation.