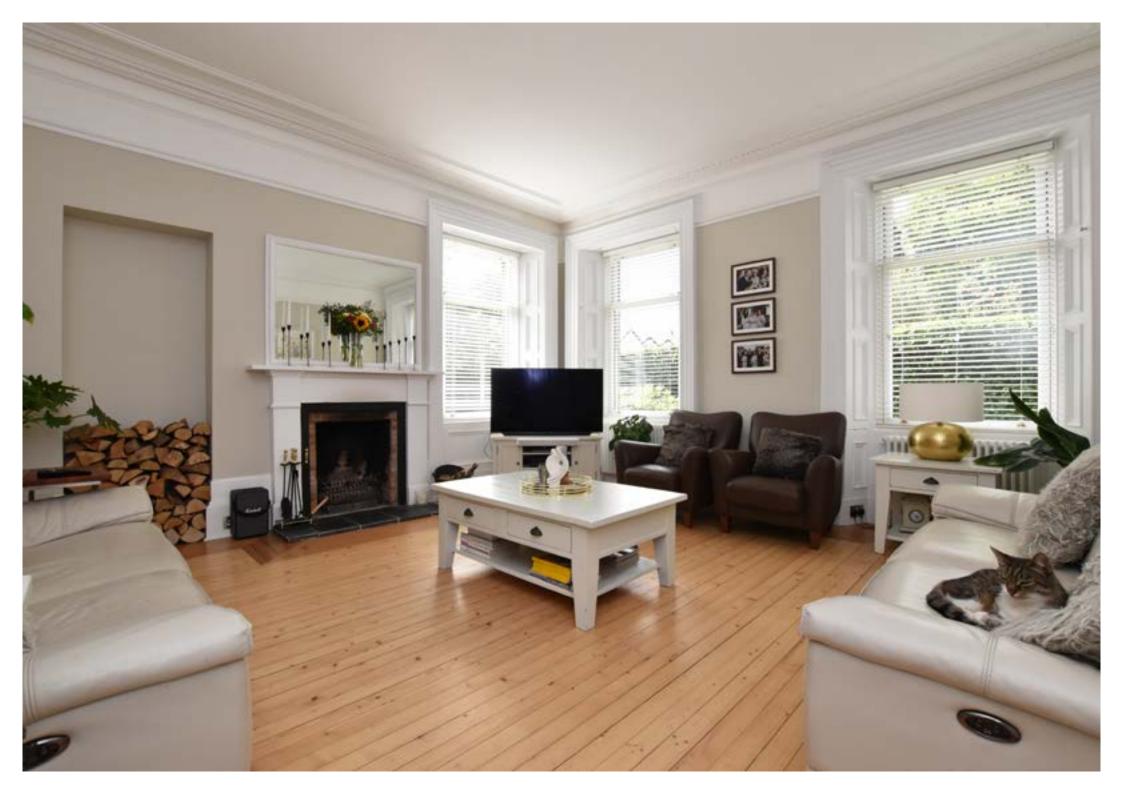

## THE FINER DETAIL

Newly replaced double glazed windows New central heating system to include radiators Recently upgraded kitchen, bathroom & shower room Wealth of period features EPC Band

The interior of the property has recently been upgraded to an excellent standard throughout to include new windows, full central heating system with new radiators and fully fitted kitchen, bathroom and shower room. The house extends to almost 3,000 square feet and whilst the photographs and floorplan will give a better idea of form and layout, a brief summary of the accommodation comprises - Welcoming reception hallway, bright lounge with dual aspects over the front and side garden and open fireplace, freshly decorated home office (which could be used as a further bedroom), W.C., fully fitted dining kitchen featuring a Rayburn range cooker and Belfast sink with utility room off and traditional stone tiled floor throughout. Downstairs, the property also benefits from a large living room with log burning stove and views across the garden and neighbouring fields. As you proceed up the impressive staircase, the accommodation extends to 4 double sized bedrooms. The master benefits from an impressive en-suite bathroom with roll top bath, dual wash hand basins and large walk in shower. A newly fitted stylish shower room completes the upstairs accommodation.