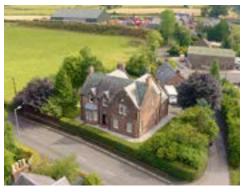

ENDRICK HOUSE CROFTAMIE G63 OEU

clydeproperty.co.uk

A truly stunning, traditional, detached country house dating back to 1884 providing a fully refurbished interior of eight principle apartments over two levels set within beautifully landscaped gardens.

'Endrick House' is a classic example of Victorian architecture and features many traditional details such as bay window, feature fireplace and crow step gables.

This beautiful family home is located in the heart of the village and enjoys magnificent views across open countryside surrounding Croftamie. The property has driveway access with enough space to host numerous cars. There are also two separate cellar areas providing excellent storage.