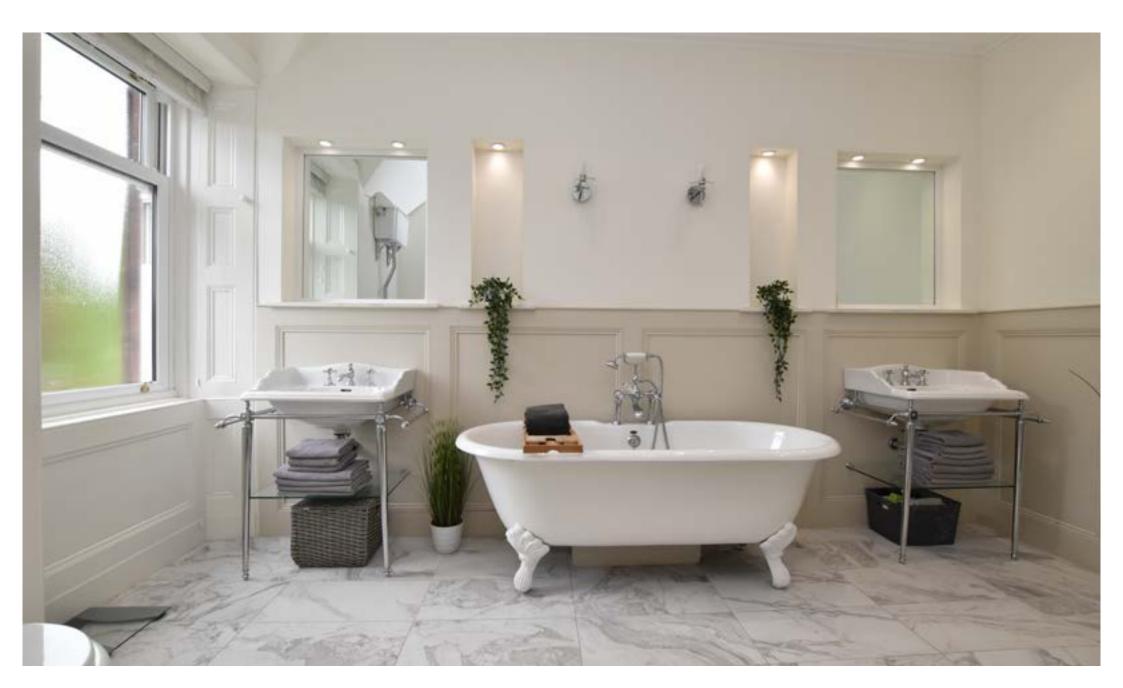

## THE FINER DETAIL

Newly replaced double glazed windows New central heating system to include radiators Recently upgraded kitchen, bathroom & shower room Wealth of period features EPC Band

The interior of the property has recently been upgraded to an excellent standard throughout to include new windows, full central heating system with new radiators and fully fitted kitchen, bathroom and shower room. The house extends to almost 3,000 square feet and whilst the photographs and floorplan will give a better idea of form and layout, a brief summary of the accommodation comprises - Welcoming reception hallway, bright lounge with dual aspects over the front and side garden and open fireplace, freshly decorated home office (which could be used as a further bedroom), W.C., fully fitted dining kitchen featuring a Rayburn range cooker and Belfast sink with utility room off and traditional stone tiled floor throughout. Downstairs, the property also benefits from a large living room with log burning stove and views across the garden and neighbouring fields. As you proceed up the impressive staircase, the accommodation extends to 4 double sized bedrooms. The master benefits from an impressive en-suite bathroom with roll top bath, dual wash hand basins and large walk in shower. A newly fitted stylish shower room completes the upstairs accommodation.