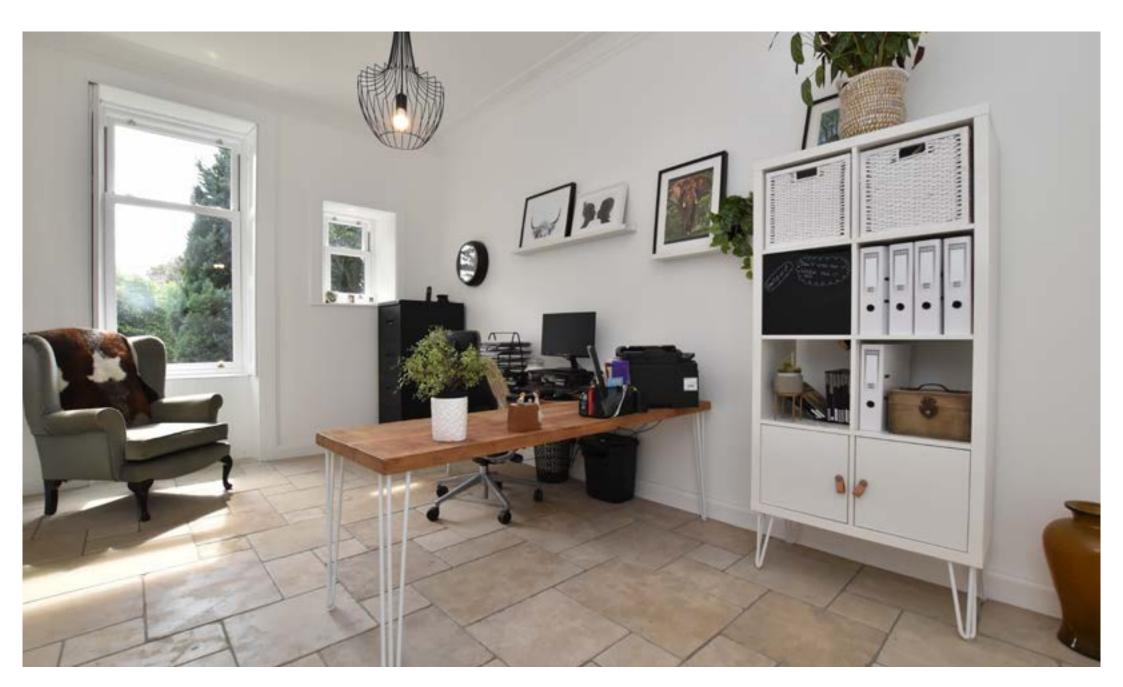

## THE FINER DETAIL

Newly replaced double glazed windows New central heating system to include radiators Recently upgraded kitchen, bathroom & shower room Wealth of period features EPC Band

The interior of the property has recently been upgraded to an excellent standard throughout to include new windows, full central heating system with new radiators and fully fitted kitchen, bathroom and shower room. The house extends to almost 3,000 square feet and whilst the photographs and floorplan will give a better idea of form and layout, a brief summary of the accommodation comprises - Welcoming reception hallway, bright lounge with dual aspects over the front and side garden and open fireplace, freshly decorated home office (which could be used as a further bedroom), W.C., fully fitted dining kitchen featuring a Rayburn range cooker and Belfast sink with utility room off and traditional stone tiled floor throughout. Downstairs, the property also benefits from a large living room with log burning stove and views across the garden and neighbouring fields. As you proceed up the impressive staircase, the accommodation extends to 4 double sized bedrooms. The master benefits from an impressive en-suite bathroom with roll top bath, dual wash hand basins and large walk in shower. A newly fitted stylish shower room completes the upstairs accommodation.