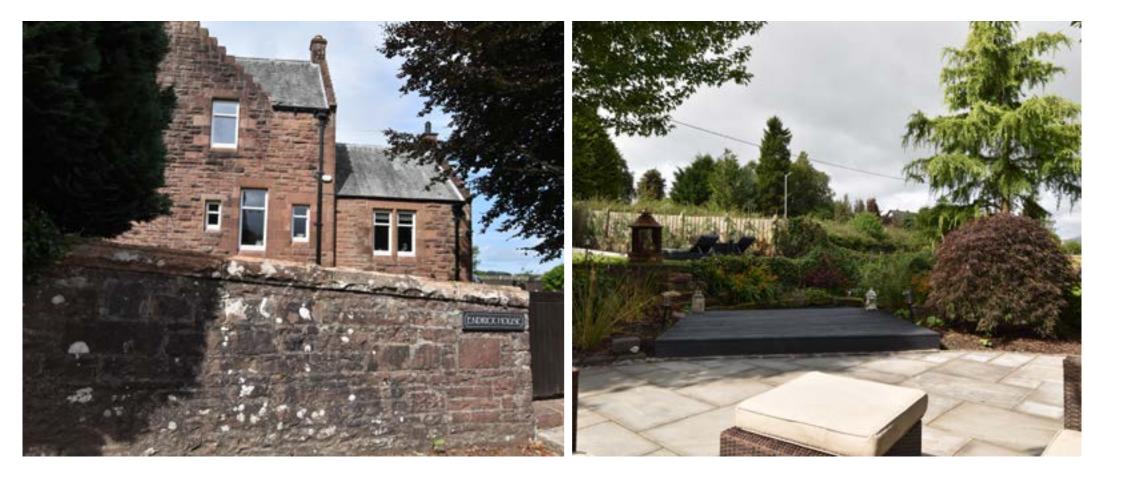

ENDRICK HOUSE CROFTAMIE G63 OEU

clydeproperty.co.uk

A truly stunning, traditional, detached country house dating back to 1884 providing a fully refurbished interior of eight principle apartments over two levels set within beautifully landscaped gardens.

'Endrick House' is a classic example of Victorian architecture and features many traditional details such as bay window, feature fireplace and crow step gables.

This beautiful family home is located in the heart of the village and enjoys magnificent views across open countryside surrounding Croftamie. The property has driveway access with enough space to host numerous cars. There are also two separate cellar areas providing excellent storage.