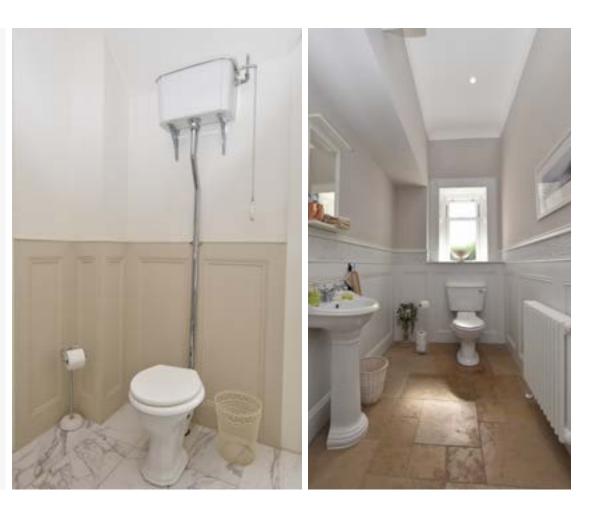

## THE FINER DETAIL

Newly replaced double glazed windows New central heating system to include radiators Recently upgraded kitchen, bathroom & shower room Wealth of period features EPC Band

The interior of the property has recently been upgraded to an excellent standard throughout to include new windows, full central heating system with new radiators and fully fitted kitchen, bathroom and shower room. The house extends to almost 3,000 square feet and whilst the photographs and floorplan will give a better idea of form and layout, a brief summary of the accommodation comprises - Welcoming reception hallway, bright lounge with dual aspects over the front and side garden and open fireplace, freshly decorated home office (which could be used as a further bedroom), W.C., fully fitted dining kitchen featuring a Rayburn range cooker and Belfast sink with utility room off and traditional stone tiled floor throughout. Downstairs, the property also benefits from a large living room with log burning stove and views across the garden and neighbouring fields. As you proceed up the impressive staircase, the accommodation extends to 4 double sized bedrooms. The master benefits from an impressive en-suite bathroom with roll top bath, dual wash hand basins and large walk in shower. A newly fitted stylish shower room completes the upstairs accommodation.