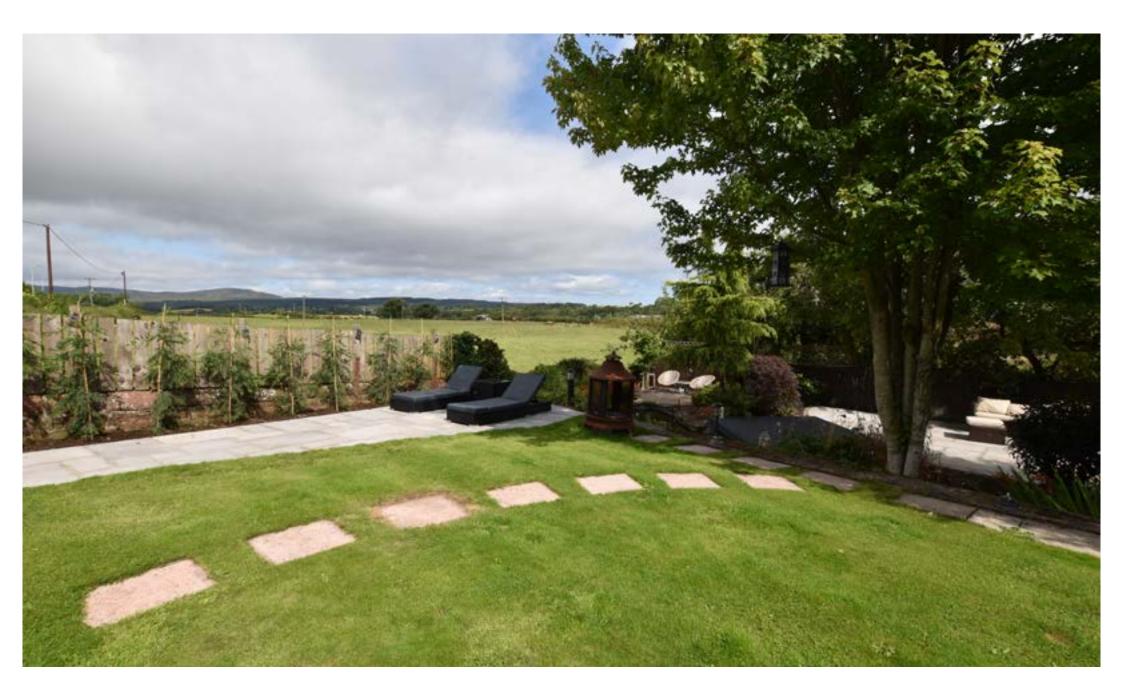

'Endrick House' is a classic example of Victorian architecture and features many traditional details such as bay window, feature fireplace and crow step gables.

This beautiful family home is located in the heart of the village and enjoys magnificent views across open countryside surrounding Croftamie. The property has driveway access with enough space to host numerous cars. There are also two separate cellar areas providing excellent storage.

Croftamie itself is a peaceful village surrounded by picturesque countryside including low level and more challenging walking routes of the West Highland Way, the John Muir Way and the Connick Hill range meeting the shores of Loch Lomond. Croftamie offers a nursery and The But & Ben restaurant however a wider selection of services can be found in the nearby village of Drymen including shops, hotels, pubs, butcher, health centre and dentist. Drymen Primary School subsequently feeds into the excellent Balfron High School and Balmaha Road links to Balmaha itself, located on the shores of Loch Lomond. Major road networks also provide easy access to the centres of Stirling and Glasgow in approximately 30 minutes.