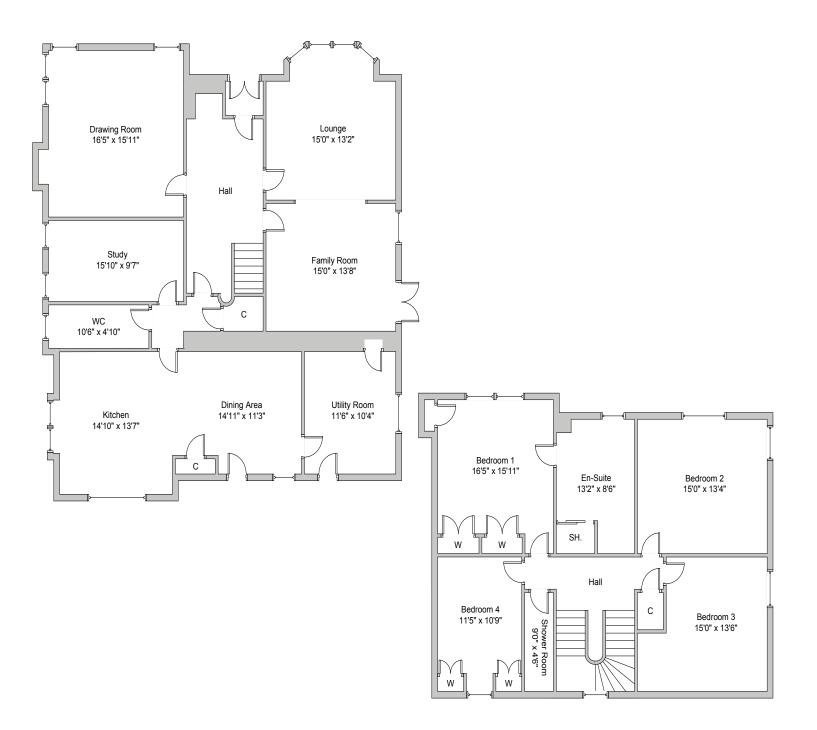

## THE FINER DETAIL

Newly replaced double glazed windows New central heating system to include radiators Recently upgraded kitchen, bathroom & shower room Wealth of period features EPC Band

The interior of the property has recently been upgraded to an excellent standard throughout to include new windows, full central heating system with new radiators and fully fitted kitchen, bathroom and shower room. The house extends to almost 3,000 square feet and whilst the photographs and floorplan will give a better idea of form and layout, a brief summary of the accommodation comprises - Welcoming reception hallway, bright lounge with dual aspects over the front and side garden and open fireplace, freshly decorated home office (which could be used as a further bedroom), W.C., fully fitted dining kitchen featuring a Rayburn range cooker and Belfast sink with utility room off and traditional stone tiled floor throughout. Downstairs, the property also benefits from a large living room with log burning stove and views across the garden and neighbouring fields. As you proceed up the impressive staircase, the accommodation extends to 4 double sized bedrooms. The master benefits from an impressive en-suite bathroom with roll top bath, dual wash hand basins and large walk in shower. A newly fitted stylish shower room completes the upstairs accommodation.

ENDRICK HOUSE CROFTAMIE G63 OEU

EPC Band D

Approx gross internal area 2960 sqft | 275 sqm

Property reference BP8898

Whilst this brochure has been prepared with care, it is not a report on the condition of the property. Its terms are not warranted and do not constitute an offer to sell. All area and room measurements are approximate only. Floorplans are for illustration only and may not be to scale. All measurements are taken from longest and widest points.