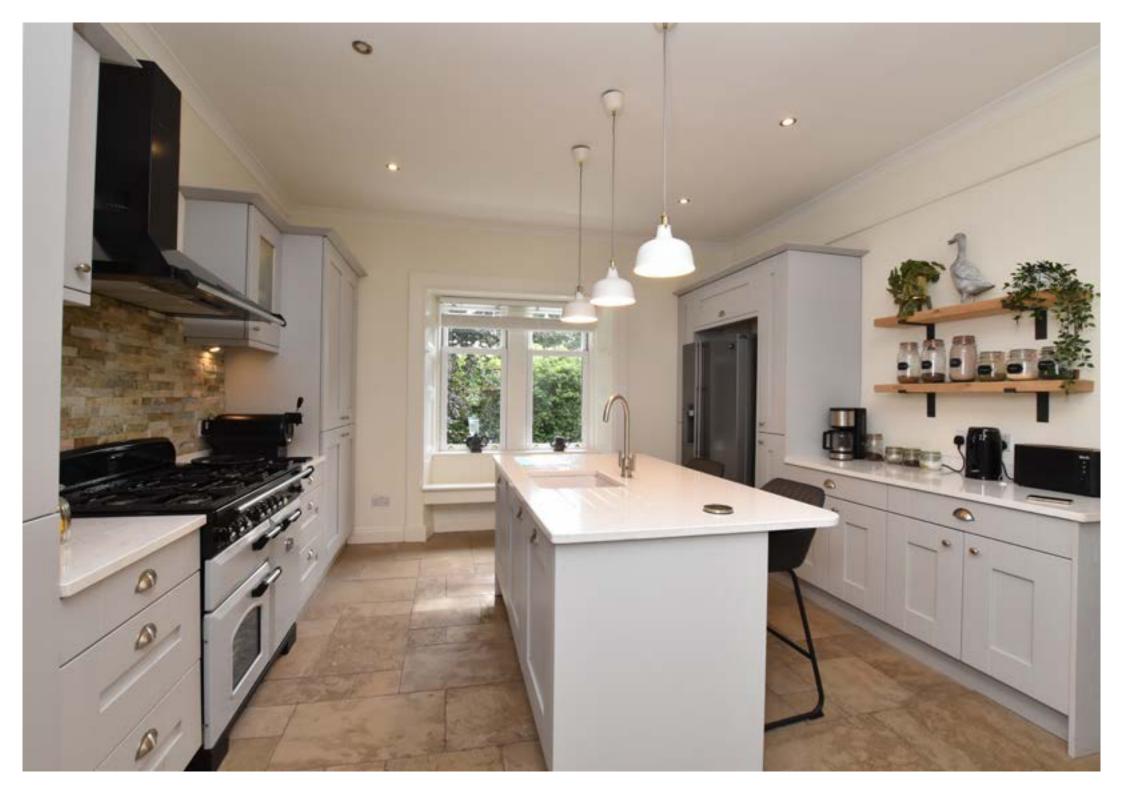

## THE FINER DETAIL

Newly replaced double glazed windows New central heating system to include radiators Recently upgraded kitchen, bathroom & shower room Wealth of period features EPC Band

The interior of the property has recently been upgraded to an excellent standard throughout to include new windows, full central heating system with new radiators and fully fitted kitchen, bathroom and shower room. The house extends to almost 3,000 square feet and whilst the photographs and floorplan will give a better idea of form and layout, a brief summary of the accommodation comprises - Welcoming reception hallway, bright lounge with dual aspects over the front and side garden and open fireplace, freshly decorated home office (which could be used as a further bedroom), W.C., fully fitted dining kitchen featuring a Rayburn range cooker and Belfast sink with utility room off and traditional stone tiled floor throughout. Downstairs, the property also benefits from a large living room with log burning stove and views across the garden and neighbouring fields. As you proceed up the impressive staircase, the accommodation extends to 4 double sized bedrooms. The master benefits from an impressive en-suite bathroom with roll top bath, dual wash hand basins and large walk in shower. A newly fitted stylish shower room completes the upstairs accommodation.