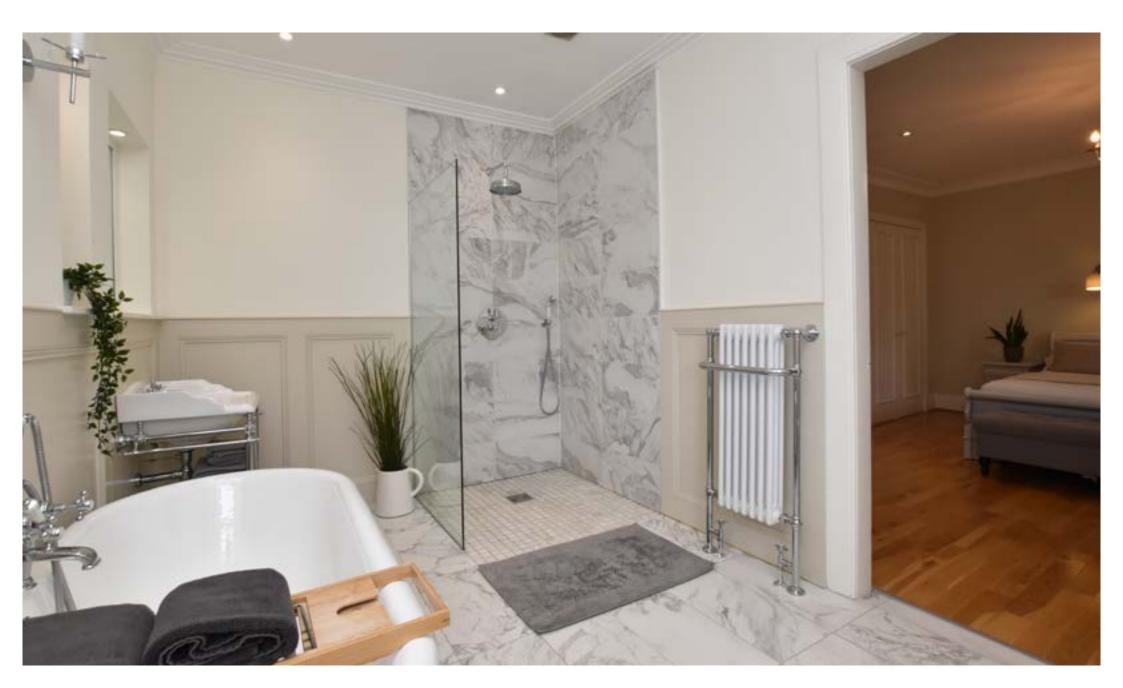

## THE FINER DETAIL

Newly replaced double glazed windows New central heating system to include radiators Recently upgraded kitchen, bathroom & shower room Wealth of period features EPC Band

The interior of the property has recently been upgraded to an excellent standard throughout to include new windows, full central heating system with new radiators and fully fitted kitchen, bathroom and shower room. The house extends to almost 3,000 square feet and whilst the photographs and floorplan will give a better idea of form and layout, a brief summary of the accommodation comprises - Welcoming reception hallway, bright lounge with dual aspects over the front and side garden and open fireplace, freshly decorated home office (which could be used as a further bedroom), W.C., fully fitted dining kitchen featuring a Rayburn range cooker and Belfast sink with utility room off and traditional stone tiled floor throughout. Downstairs, the property also benefits from a large living room with log burning stove and views across the garden and neighbouring fields. As you proceed up the impressive staircase, the accommodation extends to 4 double sized bedrooms. The master benefits from an impressive en-suite bathroom with roll top bath, dual wash hand basins and large walk in shower. A newly fitted stylish shower room completes the upstairs accommodation.