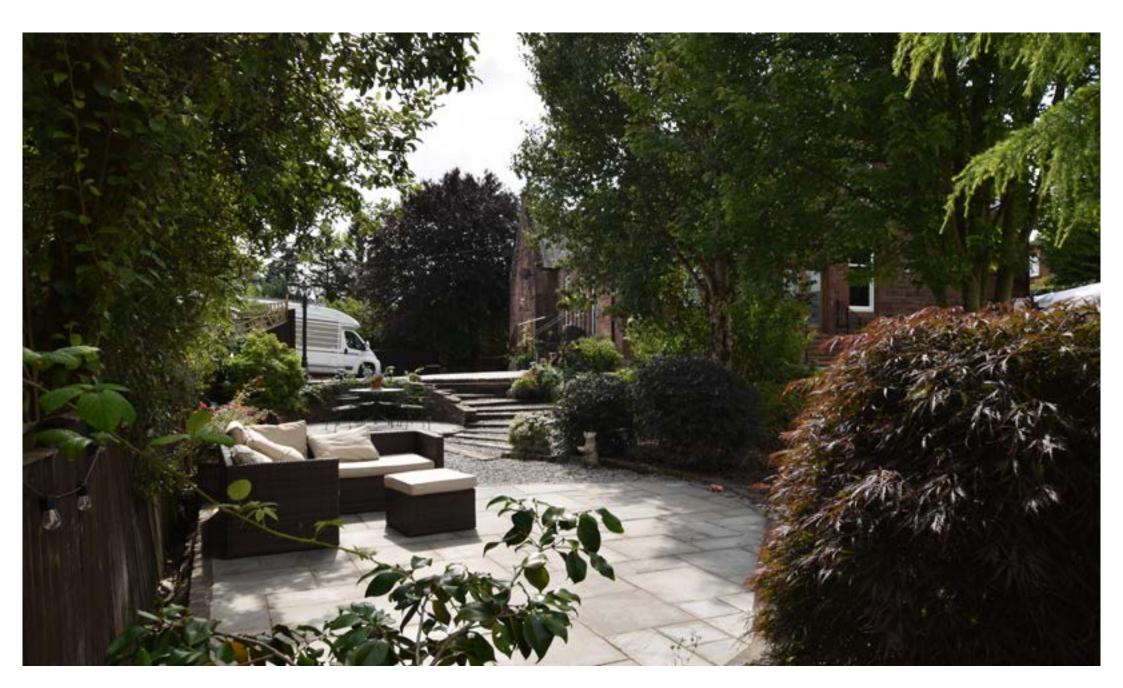

'Endrick House' is a classic example of Victorian architecture and features many traditional details such as bay window, feature fireplace and crow step gables.

This beautiful family home is located in the heart of the village and enjoys magnificent views across open countryside surrounding Croftamie. The property has driveway access with enough space to host numerous cars. There are also two separate cellar areas providing excellent storage.