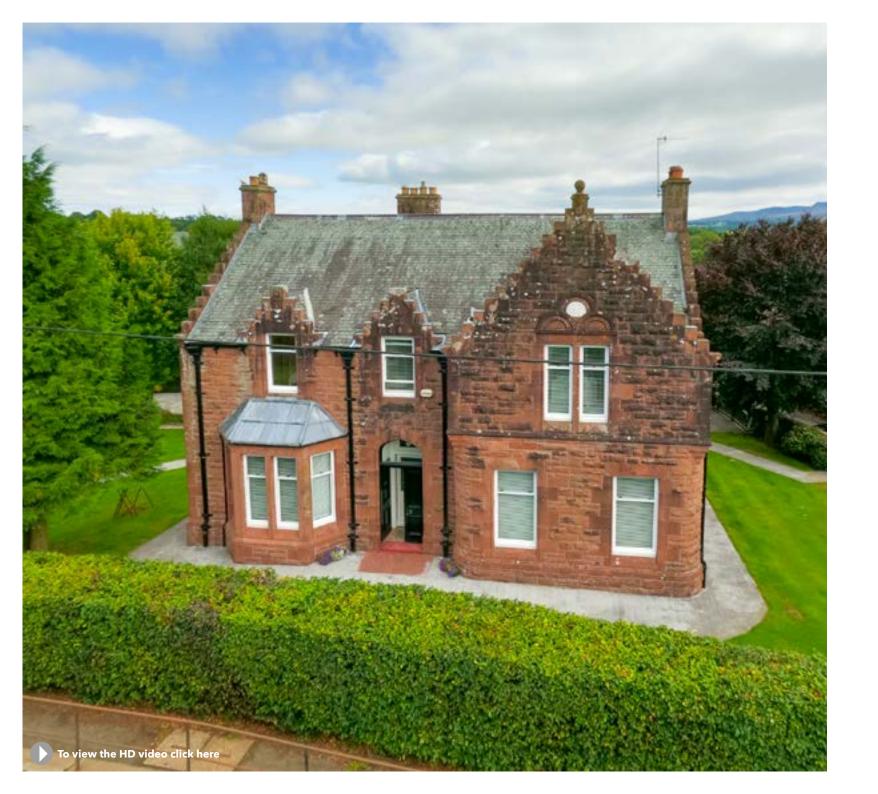

ENDRICK HOUSE CROFTAMIE G63 OEU

clydeproperty.co.uk

A truly stunning, traditional, detached country house dating back to 1884 providing a fully refurbished interior of eight principle apartments over two levels set within beautifully landscaped gardens.

'Endrick House' is a classic example of Victorian architecture and features many traditional details such as bay window, feature fireplace and crow step gables.

This beautiful family home is located in the heart of the village and enjoys magnificent views across open countryside surrounding Croftamie. The property has driveway access with enough space to host numerous cars. There are also two separate cellar areas providing excellent storage.