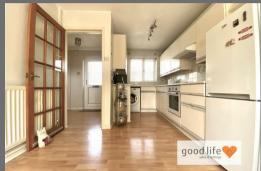

#### KITCHEN/DINING ROOM

Laminate wood-effect flooring, radiator, front facing white uPVC double-glazed window and white uPVC double-glazed sliding doors leading out to rear patio and garden. Fitted kitchen with a range of wall and floor units in a light finish complementary laminate wood-effect work surface, white sink with bowl and a half, single drainer and Monobloc tap, space and plumbing for a washing machine, integrated electric oven with 4 ring ceramic hob, space for a mid size fridge/freezer if required. Ample space for a dining table and chairs. Walk-in built-in cupboard which provides additional storage, and which is also the location of the electric meter and fuse box. The cupboard also has a rear facing white uPVC double-glazed window with privacy glass.