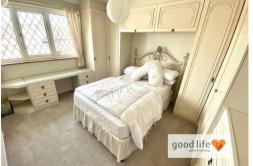

#### BEDROOM 1

Large double bedroom

Carpet flooring, radiator, front facing white uPVC double-glazed window. Built-in cupboard providing additional storage.

#### BEDROOM 2

Also a good size double bedroom.

Carpet flooring, radiator, front facing white uPVC double-glazed window. Fitted wardrobes to 2 walls with matching dressing table and drawers.