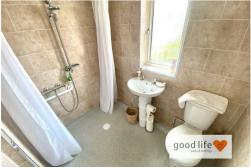

#### SHOWER ROOM

Recently renovated into a wet room, the bathroom benefits from toilet with low level cistern, sink with single pedestal and chrome taps, Wet room style shower fed from the main Combi boiler system with shower rail and curtain. Radiator, tiled uPVC cladding to the walls. Installing a bath into the space which is currently occupied by the shower would be a relatively straight forward exercise given the bathroom has already been renovated and the hot and cold water supply is in place. Extractor fan.