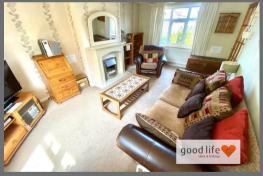

#### LOUNGE

Carpet flooring, double radiator, 2 white uPVC double-glazed windows, front and rear facing. Attractive fire surround providing a focal point for the room in a quartz style finish with matching hearth and back and built-in electric fire. This is a lovely size living room which would accommodate most arrongements of furniture.