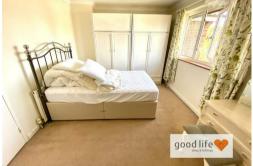

#### BEDROOM 1

Large double bedroom

Carpet flooring, radiator, front facing white uPVC double-glazed window. Built-in cupboard providing additional storage.

#### BEDROOM 2

Also a good size double bedroom.

Carpet flooring, radiator, front facing white uPVC double-glazed window. Fitted wardrobes to 2 walls with matching dressing table and drawers.