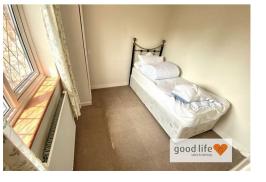

#### BEDROOM 3

Carpet tile flooring, radiator, rear facing white uPVC double-glazed window. Built-in cupboard housing a modern Combi boiler. This room is a good size single or small double.