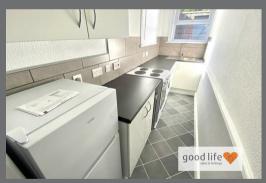

#### **KITCHEN**

Vinyl flooring, two white UPVC double glazed windows, modern fitted kitchen in a white finish with contrasting laminate work surface, fridge freezer in a new condition, electric oven and hob also in a new condition, washing machine in new condition, stainless steel sink with single bowl, single drainer and matching Monobloc tap.