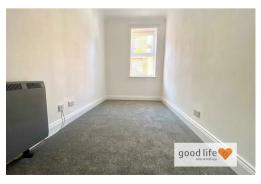

#### BEDROOM

Carpet flooring, rear facing white uPVC double-glazed window with Venetian blinds.