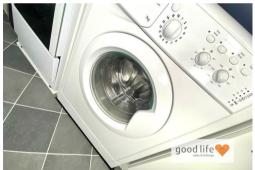

#### **KITCHEN**

Vinyl flooring, two white UPVC double glazed windows, modern fitted kitchen in a white finish with contrasting laminate work surface, fridge freezer in a new condition, electric oven and hob also in a new condition, washing machine in new condition, stainless steel sink with single bowl, single drainer and matching Monobloc tap.