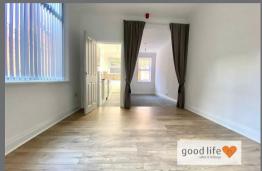

#### **ENTRANCE HALL**

Secure entrance into shared hallway. Separate door leading into ground floor studio apartment.

Entrance hall with door leading off to shower room and door leading off to lounge.

#### LOUNGE

Laminate wood-effect flooring, electric heater, white uPVC double glazed window, open bedroom, door leading off to kitchen.