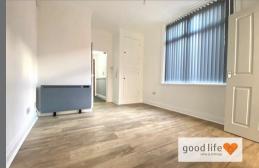

#### LOUNGE

Laminate wood-effect flooring, electric heater, white uPVC double glazed window, open bedroom, door leading off to kitchen.