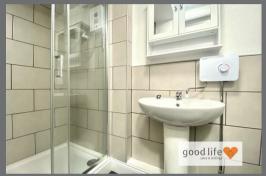

#### SHOWER ROOM

Tiled flooring, toilet with low level cistern, handbasin with chrome tap, shower cubicle with sliding glass doors and electric shower, bathroom cabinet, electric wall heater