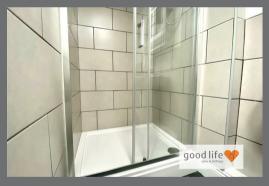

#### SHOWER ROOM

Tiled flooring, toilet with low level cistern, handbasin with chrome tap, shower cubicle with sliding glass doors and electric shower, bathroom cabinet, electric wall heater