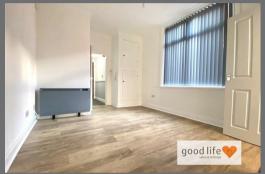

#### LOUNGE

Laminate wood-effect flooring, electric heater, white uPVC double glazed window, open bedroom, door leading off to kitchen.

#### BEDROOM

Carpet flooring, rear facing white uPVC double-glazed window with Venetian blinds.