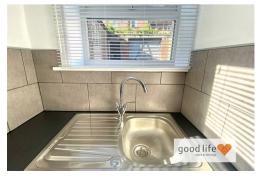

#### **KITCHEN**

Vinyl flooring, two white UPVC double glazed windows, modern fitted kitchen in a white finish with contrasting laminate work surface, fridge freezer in a new condition, electric oven and hob also in a new condition, washing machine in new condition, stainless steel sink with single bowl, single drainer and matching Monobloc tap.