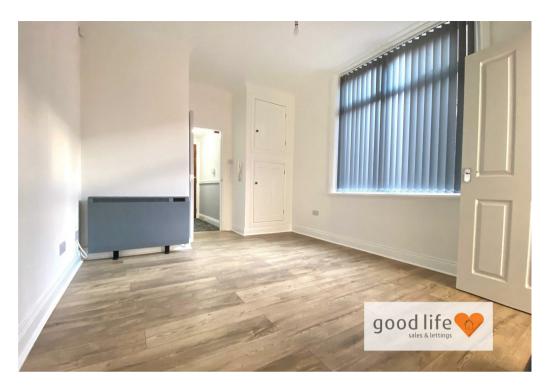

#### LOUNGE

Laminate wood-effect flooring, electric heater, white uPVC double glazed window, open bedroom, door leading off to kitchen.

#### BEDROOM

Carpet flooring, rear facing white uPVC double-glazed window with Venetian blinds.