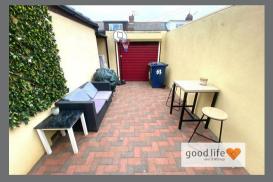

## UTILITY SPACE

Laminate wood-effect flooring, radiator, white uPVC double-glazed window and white uPVC double-glazed patio door leading out to rear courtyard. The utility area is currently utilised as useful storage and also for condensing dryer. The room is partially open plan to the kitchen.