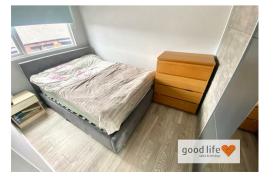

## BEDROOM 1

Huge double bedroom which could potentially be spilt into 2 depending on how you would organise the window which is large and set central to the dormer. Laminate wood-effect flooring, double radiator. Built-in cupboard.

#### BEDROOM 2

Laminate wood-effect flooring, fitted wardrobe to 1 wall, radiator, front facing white uPVC double-glazed window. Large enough to accommodate a double bed.

## BEDROOM 3

Laminate wood-effect flooring, radiator, front facing white uPVC double-glazed window.