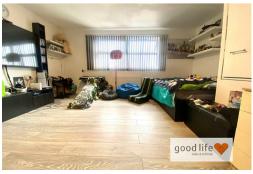

## MAIN LOUNGE

A lovely large open space with laminate wood-effect flooring, electric wall mounted plasma style fire, open plan staircase leading to first floor landing, built-in shelves, large double radiator. Partially-glazed door leading off to utility and kitchen.