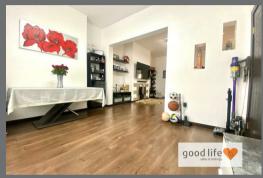

## DINING ROOM/RECEPTION ROOM 1

To chimney breast

Laminate wood-effect flooring, radiator, front facing white uPVC double-glazed bow window. Lovely high ceilings, built-in cupboard for storage. The dining room/reception room 1 is open plan to the main lounge area.

## MAIN LOUNGE

A lovely large open space with laminate wood-effect flooring, electric wall mounted plasma style fire, open plan staircase leading to first floor landing, built-in shelves, large double radiator. Partially-glazed door leading off to utility and kitchen.