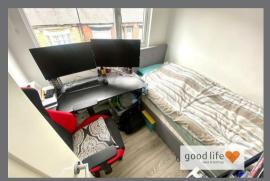

## BEDROOM 1

Huge double bedroom which could potentially be spilt into 2 depending on how you would organise the window which is large and set central to the dormer. Laminate wood-effect flooring, double radiator. Built-in cupboard.

#### BEDROOM 2

Laminate wood-effect flooring, fitted wardrobe to 1 wall, radiator, front facing white uPVC double-glazed window. Large enough to accommodate a double bed.

## BEDROOM 3

Laminate wood-effect flooring, radiator, front facing white uPVC double-glazed window.