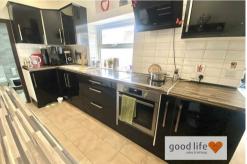

## KITCHEN

Laminate tile-effect flooring, radiator, white uPVC double-glazed window. Modern fitted kitchen with a range of wall and floor units in a black high gloss finish with complementary wood-effect laminate work surface, integrated electric oven, 4 ring ceramic hob, feature designer extractor chimney in matching black finish, space for American style fridge/freezer, breakfast bar facility and resin sink with bowl and a half, single drainer and flexible Monobloc tap. Door leading off to bothroom.