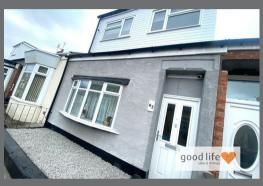

## St. Leonard Street

Hendon Sunderland SR2 8QE











# St. Leonard Street

£85,000

#### INTRODUCTION

VERY WELL PRESENTED 3 BED MID TERRACED HOUSE - LARGE OPEN PLAN LOUNGE DINING ROOM - MODERN KITCHEN & BATHROOM - ELECTRIC ROLLER SHUTTER DOOR TO REAR - READY TO MOVE INTO HOME ...

## ENTRANCE HALL

Entrance via GRP double-glazed door. Laminate wood-effect flooring, radiator, modern electric fuse box. Open plan doorway leading off to dining room/reception room 1.

## DINING ROOM/RECEPTION ROOM 1

To chimney breast

Laminate wood-effect flooring, radiator, front facing white uPVC double-glazed bow window. Lovely high ceilings, built-in cupboard for storage. The dining room/reception room 1 is open plan to the main lounge area.

## MAIN LOUNGE

A lovely large open space with laminate wood-effect flooring, electric wall mounted plasma