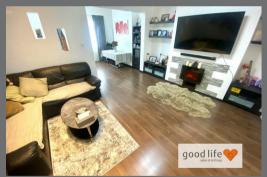

## MAIN LOUNGE

A lovely large open space with laminate wood-effect flooring, electric wall mounted plasma style fire, open plan staircase leading to first floor landing, built-in shelves, large double radiator. Partially-glazed door leading off to utility and kitchen.