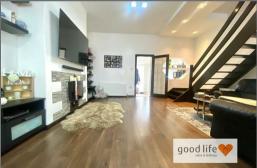

## MAIN LOUNGE

A lovely large open space with laminate wood-effect flooring, electric wall mounted plasma style fire, open plan staircase leading to first floor landing, built-in shelves, large double radiator. Partially-glazed door leading off to utility and kitchen.

## BEDROOM 1

Huge double bedroom which could potentially be spilt into 2 depending on how you would organise the window which is large and set central to the dormer. Laminate wood-effect flooring, double radiator. Built-in cupboard.