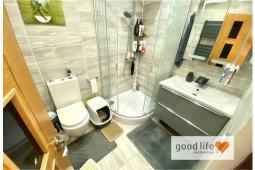

## BATHROOM

Stylish ceramic tile flooring, flat panel designer style radiator. White toilet with low level cistern, white sink built into drawer unit with stylish designer tap, quadrant corner shower unit with sliding glass doors and shower fed from the main hot water system. Extractor fan, Recessed lights to ceiling. The walls are finished in a stylish ceramic tile.