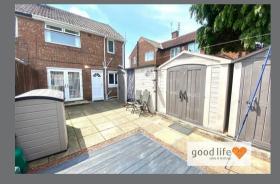

#### EXTERNALLY

The front garden is block paved and offers the opportunity for driveway parking. Although, please note there is no dropped kerb. Access down to the side, electric car charging point.

The property has a completely low maintenance rear garden area with large paved patio area and area of raised decking positioned to take full advantage of the sunny aspect. Brick external building external storage