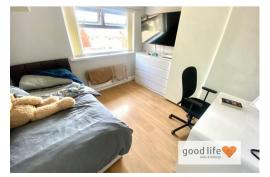

#### **BEDROOM 1**

Very large double front bed

Carpet, double radiator, front facing white uPVC double-glazed window. Large built-in cupboard houses modern Combi boiler.