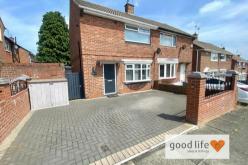

# Arnold Road £110,000

#### EXTERNALLY

The front garden is block paved and offers the opportunity for driveway parking. Although, please note there is no dropped kerb. Access down to the side, electric car charging point.

The property has a completely low maintenance rear garden area with large paved patio area and area of raised decking positioned to take full advantage of the sunny aspect. Brick external building external storage