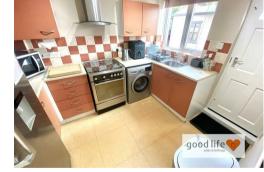

#### **KITCHEN**

Vinyl tile-effect flooring, radiator, partially-glazed door leading to the rear garden, rear facing white uPVC double-glazed window. Fitted kitchen with a range of wall and floor units and contrasting laminate wood-effect work surfaces. Space for freestanding gas cooker, space and plumbing for a washing machine, space for tall fridge/freezer, stainless steel sink with single bowl, single drainer and matching taps.