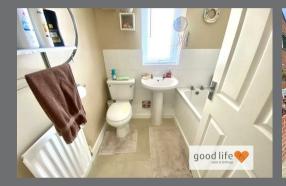

#### BATHROOM

Vinyl tile-effect flooring, radiator, rear facing white uPVC double-glazed window with privacy glass. Toilet with low level cistern, sink with single pedestal and chrome tap, bath with panel, chrome taps, separate electric shower over with shower rail and curtain. Ceramic tiles around the bath area which continue to approx. half height around the sink and toilet areas.