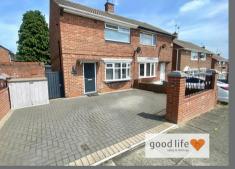

#### EXTERNALLY

The front garden is block paved and offers the opportunity for driveway parking. Although, please note there is no dropped kerb. Access down to the side, electric car charging point.

The property has a completely low maintenance rear garden area with large paved patio area and area of raised decking positioned to take full advantage of the sunny aspect. Brick external building external storage