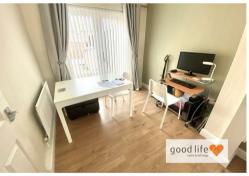

#### **BEDROOM 2**

#### Also a good size double bedroom.

Laminate wood-effect flooring, radiator, rear facing white uPVC double-glazed window.