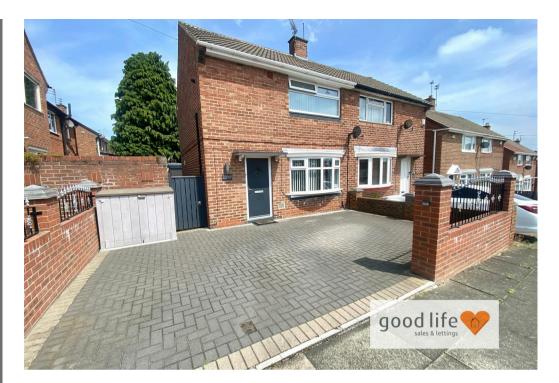

#### EXTERNALLY

The front garden is block paved and offers the opportunity for driveway parking. Although, please note there is no dropped kerb. Access down to the side, electric car charging point.

The property has a completely low maintenance rear garden area with large paved patio area and area of raised decking positioned to take full advantage of the sunny aspect. Brick external building external storage