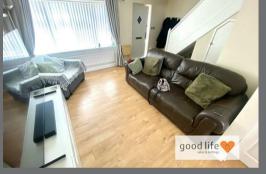

#### Measurements taken at widest points.

Open plan layout. Entrance via GRP double-glazed door. Laminate wood-effect flooring, radiator, front facing white uPVC double-glazed bow window, open plan staircase leading to first floor, under stairs cupboard providing storage. Partially open plan to the dining room.

#### Partially open plan to the lounge.

Continuation of the laminate wood-effect flooring from the lounge, radiator, white uPVC doubleglazed patio doors with views over the garden. Door leading off to the kitchen.