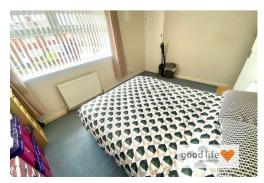

#### **BEDROOM 2**

#### Also a good size double bedroom.

Laminate wood-effect flooring, radiator, rear facing white uPVC double-glazed window.