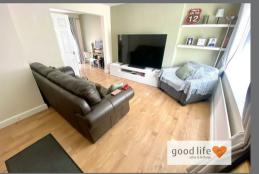

#### LOUNGE

#### Measurements taken at widest points.

Open plan layout. Entrance via GRP double-glazed door. Laminate wood-effect flooring, radiator, front facing white uPVC double-glazed bow window, open plan staircase leading to first floor, under stairs cupboard providing storage. Partially open plan to the dining room.