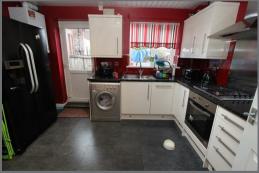

#### KITCHEN

Laminate tile-effect flooring, single convector radiator, rear facing white uPVC double glazed window, white uPVC double glazed door which leads out on to rear garden. Range of modern wall and floor units in a white high gloss finish with stainless steel effect oversize handles for a modern look. Integrated electric oven, 4 ring gas hob and feature extractor chimney and splash back all in matching stainless steel finish. Stainless steel sink with bowl and a half, single drainer and matching Monobloc tap. Space and plumbing for a washing machine, space for a tall fridge/freezer, integrated dishwasher. Small breakfast bar, the stools will be left for prospective tenants.