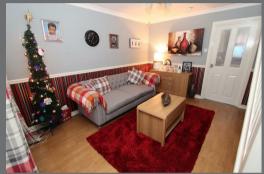

#### LOUNGE

Laminate wood-effect flooring, double convector radiator, front facing white uPVC double glazed bow window. The staircase is open plan to the lounge, door leading off to the kitchen.