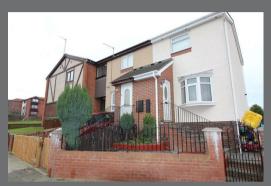

#### **EXTERNALLY**

To the front there is driveway suitable for parking at least 1 vehicle, steps leading to uPVC double alazed front door.

Very small rear paved garden which provides for access refuse bins etc.