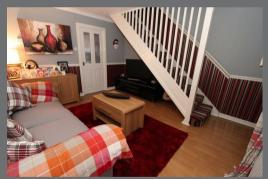

#### ENTRANCE HALL

Laminate wood-effect flooring, single radiator, open plan staircase to first floor landing, open plan to lounge.

#### LOUNGE

Laminate wood-effect flooring, double convector radiator, front facing white uPVC double glazed bow window. The staircase is open plan to the lounge, door leading off to the kitchen.