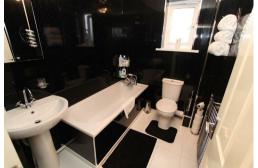

#### BATHROOM

White ceramic tile flooring, chrome towel heater style radiator, rear facing white uPVC double glazed window with privacy glass. White bathroom suite comprising of; toilet with low level cistern, sink with single pedestal and chrome tap, bath with panel, chrome tap with shower head attachment. The walls are finished in a uPVC cladding as is the ceiling.