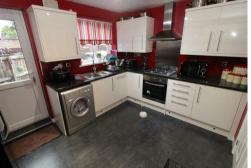

#### KITCHEN

Laminate tile-effect flooring, single convector radiator, rear facing white uPVC double glazed window, white uPVC double glazed door which leads out on to rear garden. Range of modern wall and floor units in a white high gloss finish with stainless steel effect oversize handles for a modern look. Integrated electric oven, 4 ring gas hob and feature extractor chimney and splash back all in matching stainless steel finish. Stainless steel sink with bowl and a half, single drainer and matching Monobloc tap. Space and plumbing for a washing machine, space for a tall fridge/freezer, integrated dishwasher. Small breakfast bar, the stools will be left for prospective tenants.