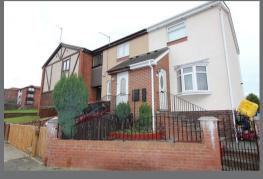

#### **EXTERNALLY**

To the front there is driveway suitable for parking at least 1 vehicle, steps leading to uPVC double alazed front door.

Very small rear paved garden which provides for access refuse bins etc.