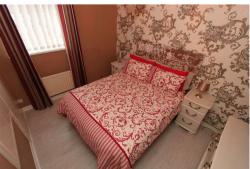

#### BEDROOM 1

Laminate wood-effect flooring, single convector radiator, front facing white uPVC double glazed window. Some fitted wardrobes providing some degree of storage and hanging space.

#### BEDROOM 2

Single radiator, rear facing white uPVC double glazed window. Fitted wardrobes providing some storage and hanging space.

Council Tax Band

Agents Note: Whilst every care has been taken to prepare these particulars, they are for guidance purposes only. All measurements are approximate and are for general guidance purposes only and whilst every care has been taken to ensure their accuracy, they should not be relied upon and potential buyers/tenants are advised to recheck the measurements