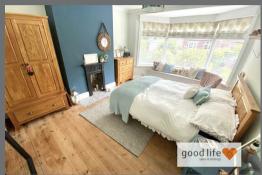

## BEDROOM 1

Beautiful double bedroom with natural stripped flooring, white uPVC double-glazed bay window, stylish cast fire surround providing lovely character and window seat utilising the space beneath the large bay window.