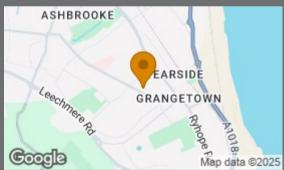

ut to rear garden white uPVC double-glazed windows, poly-carbonate roof. This is a used as an additional utility by the current owner and houses the washing machine, fridge and freezer.

# LOUNGE

A lovely large lounge with laminate wood-effect flooring, column style radiator, stylish fireplace in a quartz finish with matching hearth and back, built-in electric fire. Double-glazed aluminium sliding doors leading out to rear conservatory.

### CONSERVATORY

Constructed with a brick base, timber double-glazed windows poly-carbonate roof, tiled flooring, double doors leading out to garden. This is a lovely room which takes full advantage of the sunny aspect. Large fitted radiator ran from the main heating system.

#### **EXTERNALLY**











Local Authority
Sunderland

Council Tax Band





Agents Note: Whilst every care has been taken to prepare these particulars, they are for guidance purposes only. All measurements are approximate and are for general guidance purposes only and whilst every care has been taken to ensure their accuracy, they should not be relied upon and potential buyers/tenants are advised to recheck the measurements





Contact

0191 565 6655 info@goodlifehomes.co.uk www.goodlifehomes.co.uk

Good Life Homes - Sale

46 Windsor Terrace

Sunderland

Tyne and Wear

SR2 9QF