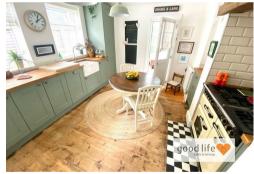

#### KITCHEN

Beautiful stylish kitchen with natural stripped flooring, 2 side facing white uPVC double-glazed windows. Beautiful units in a shaker style with traditional handles and Belfast ceramic sink inset into natural wood work surfaces. Integrated dishwasher, beautiful range style oven with 5 ring gas hob and multi-ovens built into a chimney breast with railway sleeper mantle and tiling within, column style radiator. White uPVC double-glazed door leading out to rear conservatory/porch.