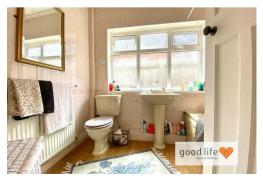

#### BATHROOM

This is the only room in the property which the current owner has not renovated and updated. Comprises laminate wood-effect flooring, radiator, side facing white uPVC double-glazed window with privacy glass. Coloured bathroom suite comprising bath with chrome taps and electric shower over, sink with hot and cold taps, toilet with low level cistern. The walls are finished in a ceramic tile in their entirety and there is polystyrene tiles to the ceiling.