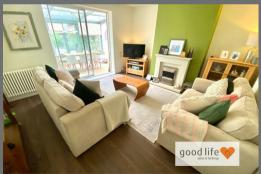

# LOUNGE

A lovely large lounge with laminate wood-effect flooring, column style radiator, stylish fireplace in a quartz finish with matching hearth and back, built-in electric fire. Double-glazed aluminium sliding doors leading out to rear conservatory.