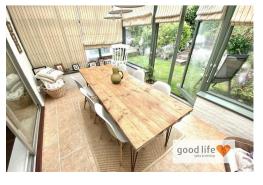

### CONSERVATORY

Constructed with a brick base, timber double-glazed windows poly-carbonate roof, tiled flooring, double doors leading out to garden. This is a lovely room which takes full advantage of the sunny aspect. Large fitted radiator ran from the main heating system.