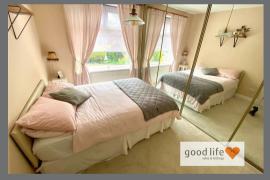

#### BEDROOM 2

Measurements do not include depth of fitted wardrobes.

Carpet flooring, radiator, front facing white uPVC double-glazed window. Fitted wardrobes to 1 wall with sliding mirrored doors providing a good degree of storage and hancing space.