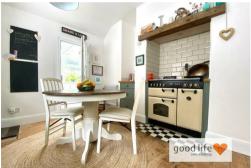

#### KITCHEN

Beautiful stylish kitchen with natural stripped flooring, 2 side facing white uPVC double-glazed windows. Beautiful units in a shaker style with traditional handles and Belfast ceramic sink inset into natural wood work surfaces. Integrated dishwasher, beautiful range style oven with 5 ring gas hob and multi-ovens built into a chimney breast with railway sleeper mantle and tiling within, column style radiator. White uPVC double-glazed door leading out to rear conservatory/porch.