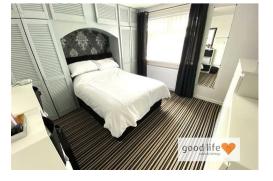

#### BEDROOM 1

Double bedroom

Carpet flooring, radiator, front facing white uPVC double-glazed window. Built-in cupboard providing additional storage. Fitted wardrobes to 1 wall providing a good degree of storage and hanging space with a gap between allowing space for a double bed.

### BEDROOM 2

Also a double bedroom

Carpet flooring, radiator, rear facing white uPVC double-glazed window.