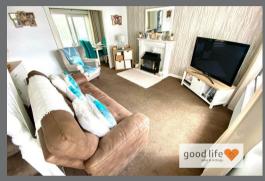

#### LOUNGE

A good size lounge with open plan staircase, carpet flooring, double radiator, front facing white uPVC double-glazed window with pleasant views, additional double radiator at the bottom of the stairs providing extra heat, feature fireplace in a painted finish with marching hearth and built-in coal-effect gas fire. Double door way leading through to dining kitchen