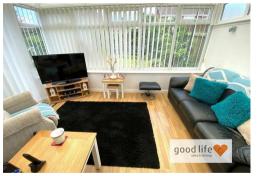

#### LOUNGE

A good size lounge with open plan staircase, carpet flooring, double radiator, front facing white uPVC double-glazed window with pleasant views, additional double radiator at the bottom of the stairs providing extra heat, feature fireplace in a painted finish with marching hearth and built-in coal-effect gas fire. Double door way leading through to dining kitchen