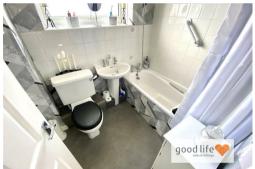

## BATHROOM

Vinyl flooring, radiator, rear facing white uPVC double-glazed window with privacy glass. White bathroom suite comprising of, toilet with low level cistern, sink with single pedestal and chrome tap, bath with chrome taps, showerhead attachment. The walls are finished in a ceramic tile around the bath area and to approx. half height around the sink and toilet areas.