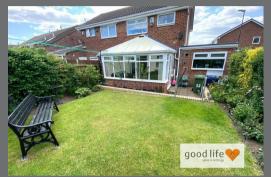

#### CONSERVATORY

Laminate wood-effect flooring, opaque poly-carbonate roof, white uPVC double-glazed windows and white uPVC double-alazed double doors leading out to rear patio and garden.