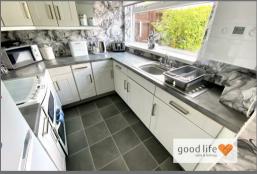

## DINING KITCHEN

Occupying the full width of the house to the rear including an extension which runs to the rear of the garage. The dining kitchen offers a dedicated dining area with carpet flooring, double radiator, white uPVC double-glazed window and double-glazed sliding doors leading off to conservatory plus there is an archway leading through to dedicated area for the kitchen, the kitchen comprises a range of wall and floor units in a painted finish with contrasting laminate work surface. Stainless steel sink with single bowl, single drainer and matching Monobloc tap. Wall mounted modern Combi boiler, space for tall fridge/freezer, space and plumbing for a freestanding gas cooker, space and plumbing for washing machine in the dining area, white uPVC double-glazed window overlooks the rear potio and aarden.