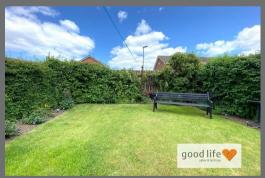

#### CONSERVATORY

Laminate wood-effect flooring, opaque poly-carbonate roof, white uPVC double-glazed windows and white uPVC double-alazed double doors leading out to rear patio and garden.