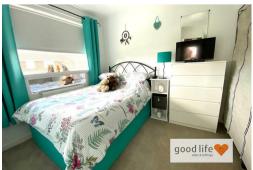

#### BEDROOM 1

Double bedroom

Carpet flooring, radiator, front facing white uPVC double-glazed window. Built-in cupboard providing additional storage. Fitted wardrobes to 1 wall providing a good degree of storage and hanging space with a gap between allowing space for a double bed.

### BEDROOM 2

Also a double bedroom

Carpet flooring, radiator, rear facing white uPVC double-glazed window.