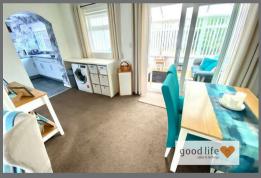

## DINING KITCHEN

Occupying the full width of the house to the rear including an extension which runs to the rear of the garage. The dining kitchen offers a dedicated dining area with carpet flooring, double radiator, white uPVC double-glazed window and double-glazed sliding doors leading off to conservatory plus there is an archway leading through to dedicated area for the kitchen, the kitchen comprises a range of wall and floor units in a painted finish with contrasting laminate work surface. Stainless steel sink with single bowl, single drainer and matching Monobloc tap. Wall mounted modern Combi boiler, space for tall fridge/freezer, space and plumbing for a freestanding gas cooker, space and plumbing for washing machine in the dining area, white uPVC double-glazed window overlooks the rear potio and aarden.

#### CONSERVATORY

Laminate wood-effect flooring, opaque poly-carbonate roof, white uPVC double-glazed windows and white uPVC double-alazed double doors leading out to rear patio and garden.