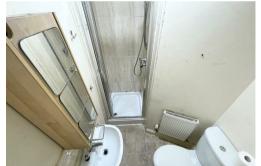

#### **BATHROOM**

At widest point

Toilet with low level cistern, white sink with single pedestal and chrome monobloc tap, single shower with chrome fittings, shower fed from main combi boiler system, single convector radiator with TRV, vinyl tile effect flooring, ceramic tiles to the wall.