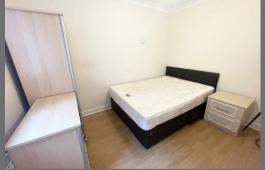

#### BEDROOM

At widest point

Cream carpet flooring, double convector radiator with TRV, TV aerial point, white uPVC double glazed window over looking rear yard.