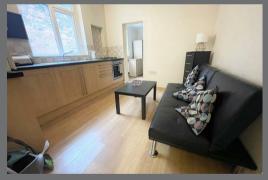

#### LOUNGE/ OPEN PLAN KITCHEN

Range of floor units in light wood effect with contrasting laminate work surface, integrated electric oven, 4 ring gas hob all in stainless steel, stainless steel sink with a single bowl and drainer and chrome mono-bloc tap, space for under bench fridge, double convector radiator with TRV, wall mounted combi boiler, white uPVC double glazed window overlooking rear yard, TV aerial point, door leading to bedroom, cream carpet flooring to the lounge, vinyl tile effect flooring to the kitchen.