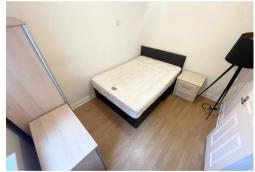

#### BEDROOM

At widest point

Cream carpet flooring, double convector radiator with TRV, TV aerial point, white uPVC double glazed window over looking rear yard.