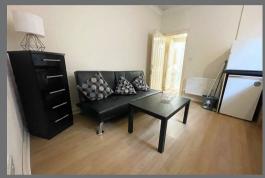

#### LOUNGE/ OPEN PLAN KITCHEN

Range of floor units in light wood effect with contrasting laminate work surface, integrated electric oven, 4 ring gas hob all in stainless steel, stainless steel sink with a single bowl and drainer and chrome mono-bloc tap, space for under bench fridge, double convector radiator with TRV, wall mounted combi boiler, white uPVC double glazed window overlooking rear yard, TV aerial point, door leading to bedroom, cream carpet flooring to the lounge, vinyl tile effect flooring to the kitchen.