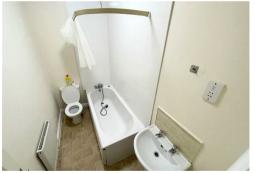

#### BATHROOM

White bathroom suite comprising of; toilet with low level cistern, sink with single pedestal and chrome taps, bath with panel chrome taps with shower head attachment, tiled shower area. Shaver socket, vinyl tile-effect flooring, single radiator with trv.