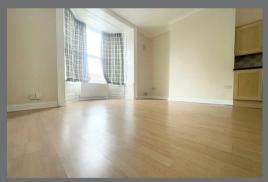

#### LOUNGE/KITCHEN

Laminate wood-effect flooring, double convector radiator, white uPVC double-glazed bay window, TV aerial point, telephone point, open plan kitchen comprising of, electric oven and 4 ring gas hob in stainless steel finish, space for an under bench fridge/freezer, a range of wall and floor units in a light wood effect finish with contrasting laminate work surface, stainless steel sink with single bowl, single drainer and matching monobloc tap, and extractor fan.