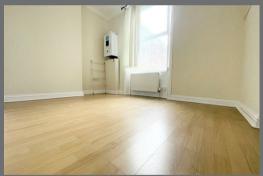

#### BEDROOM 1

Laminate wood-effect flooring, double convector radiator, wall mounted combi boiler, 2 TV aerial points, numerous electrical sockets.