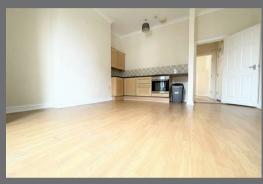

#### LOUNGE/KITCHEN

Laminate wood-effect flooring, double convector radiator, white uPVC double-glazed bay window, TV aerial point, telephone point, open plan kitchen comprising of, electric oven and 4 ring gas hob in stainless steel finish, space for an under bench fridge/freezer, a range of wall and floor units in a light wood effect finish with contrasting laminate work surface, stainless steel sink with single bowl, single drainer and matching monobloc tap, and extractor fan.