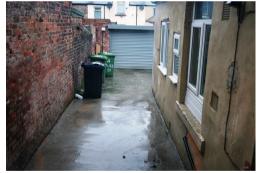

#### **EXTERNALLY**

Via the main entrance hall to the building on the ground floor, there is access to rear yard and remote control roller shutter garage door access providing park for a vehicle if required.