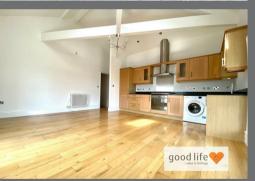

#### LOUNGE/KITCHEN

A stunningly impressive room with vaulted ceilings including 2 double-glazed roof windows and 2 large uPVC double-glazed windows with fabulous elevated views including views out to sea and across the roof tops of Rowlandson Terrace. 3 stylish column radiators providing heat to this wonderful space, natural wood flooring. Fitted kitchen running the length of 1 wall with a range and floor units in a oak finish with granite work surfaces. Integrated electric oven, 5 ring gas hob and feature extractor chimney in stainless steel finish with stainless steel splash back, inset stainless steel sink with Monobloc tap and granite drainer. Washing machine, double integrated finidge/freezer, integrated dishwasher. Recessed lights to ceiling.