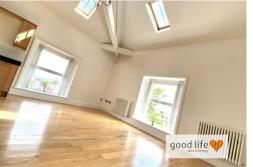

#### LOUNGE/KITCHEN

A stunningly impressive room with vaulted ceilings including 2 double-glazed roof windows and 2 large uPVC double-glazed windows with fabulous elevated views including views out to sea and across the roof tops of Rowlandson Terrace. 3 stylish column radiators providing heat to this wonderful space, natural wood flooring. Fitted kitchen running the length of 1 wall with a range and floor units in a oak finish with granite work surfaces. Integrated electric oven, 5 ring gas hob and feature extractor chimney in stainless steel finish with stainless steel splash back, inset stainless steel sink with Monobloc tap and granite drainer. Washing machine, double integrated finidge/freezer, integrated dishwasher. Recessed lights to ceiling.