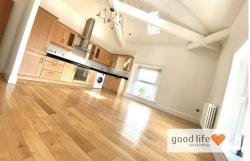

#### LOUNGE/KITCHEN

A stunningly impressive room with vaulted ceilings including 2 double-glazed roof windows and 2 large uPVC double-glazed windows with fabulous elevated views including views out to sea and across the roof tops of Rowlandson Terrace. 3 stylish column radiators providing heat to this wonderful space, natural wood flooring. Fitted kitchen running the length of 1 wall with a range and floor units in a oak finish with granite work surfaces. Integrated electric oven, 5 ring gas hob and feature extractor chimney in stainless steel finish with stainless steel splash back, inset stainless steel sink with Monobloc tap and granite drainer. Washing machine, double integrated finidge/freezer, integrated dishwasher. Recessed lights to ceiling.