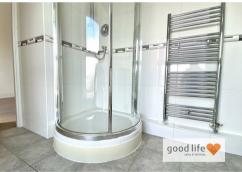

### EN SUITE

Tiled flooring, chrome towel heater style radiator. Stylish bathroom with freestanding shower cubicle, sliding glass doors and shower fed from the main hot water system, stylish sink with vanity unit beneath, chrome tap, toilet with concealed cistern and push button flush. Bathroom storage cabinet, electric shaving point, white uPVC double-glazed window with privacy glass. Recessed lights to ceiling.