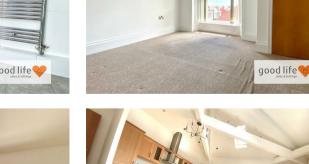

#### ENTRANCE HALL

Lovely entrance hall leading into the apartment with natural wood flooring, column style radiators, large built in cupboard measuring approx. 7ft x 2ft 8" providing lots of room for storage or potential hanging space, also the location for the alarm key pad and electric fuse box. 4 doors leading off, 2 to bedrooms, 1 to bathroom and 1 to lounge/kitchen. Entry phone.

#### LOUNGE/KITCHEN

A stunningly impressive room with vaulted ceilings including 2 double-glazed roof windows and 2 large uPVC double-glazed windows with fabulous elevated views including views out to sea and across the roof tops of Rowlandson Terrace. 3 stylish column radiators providing heat to this wonderful space, natural wood flooring. Fitted kitchen running the length of 1 wall with a range and floor units in a oak finish with granite work surfaces. Integrated electric oven, 5 ring gas hob and feature extractor chimney in stainless steel finish with stainless steel splash back, inset stainless steel sink with Monobloc tap and granite drainer. Washing machine, double integrated finidge/freezer, integrated dishwasher. Recessed lights to ceiling.