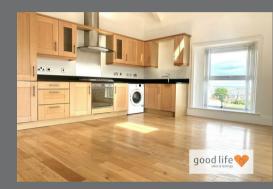

#### LOUNGE/KITCHEN

A stunningly impressive room with vaulted ceilings including 2 double-glazed roof windows and 2 large uPVC double-glazed windows with fabulous elevated views including views out to sea and across the roof tops of Rowlandson Terrace. 3 stylish column radiators providing heat to this wonderful space, natural wood flooring. Fitted kitchen running the length of 1 wall with a range and floor units in a oak finish with granite work surfaces. Integrated electric oven, 5 ring gas hob and feature extractor chimney in stainless steel finish with stainless steel splash back, inset stainless steel sink with Monobloc tap and granite drainer. Washing machine, double integrated finidge/freezer, integrated dishwasher. Recessed lights to ceiling.