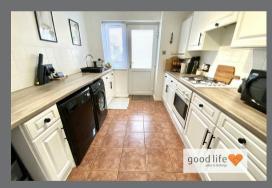

### KITCHEN

Tiled flooring, rear facing white uPVC double-glazed window, white uPVC double-glazed door leading out to the rear. Fitted kitchen with a range of wall and floor units in a cream finish with black handles and contrasting wood-effect laminate work surfaces. Integrated electric oven, 4 ring gas hob and integrated extractor. Space for large fridge/freezer, space and plumbing for a washing machine, space for dryer. Wall mounted Combi boiler, alarm key pad.