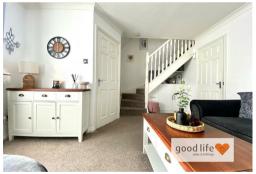

# LOUNGE

Measurements taken at widest points.

Carpet flooring, double radiator, front facing white uPVC double-glazed window. Under stairs space with built-in units, open plan staircase to first floor landing. Door leading off to entrance hall, door leading off to the kitchen.

# FIRST FLOOR LANDING

4 doors leading off, 3 to bedrooms and 1 to bathroom