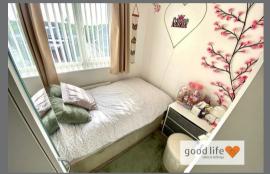

# BEDROOM 3

This is a good size single bedroom

Carpet flooring. Radiator, white uPVC double-glazed window, built-in cupboard providing additional storage, loft batch