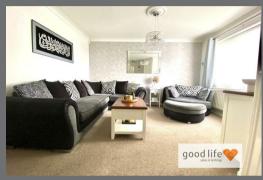

# LOUNGE

Measurements taken at widest points.

Carpet flooring, double radiator, front facing white uPVC double-glazed window. Under stairs space with built-in units, open plan staircase to first floor landing. Door leading off to entrance hall, door leading off to the kitchen.