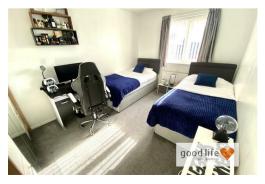

# BEDROOM 1

Carpet flooring, radiator, rear facing white uPVC double-glazed window. Fitted wardrobes to 2 walls providing a good degree of storage and hanging space. This is a double bedroom.

### BEDROOM 2

Carpet flooring, radiator, rear facing white uPVC double-glazed window. This is also a good size double bedroom.