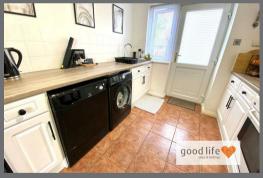

### KITCHEN

Tiled flooring, rear facing white uPVC double-glazed window, white uPVC double-glazed door leading out to the rear. Fitted kitchen with a range of wall and floor units in a cream finish with black handles and contrasting wood-effect laminate work surfaces. Integrated electric oven, 4 ring gas hob and integrated extractor. Space for large fridge/freezer, space and plumbing for a washing machine, space for dryer. Wall mounted Combi boiler, alarm key pad.