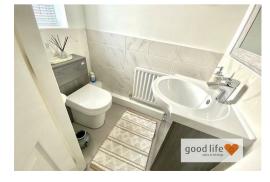

### W C

Vinyl tile-effect flooring, radiator, front facing white uPVC double-glazed window with privacy glass. Stylish toilet with concealed cistern and push button flush, sink built into matching vanity unit with chrome tap. Tiling to approx. half height in a stylish marble-effect ceramic tile.