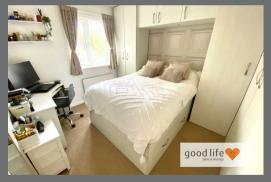

# BEDROOM 1

Carpet flooring, radiator, rear facing white uPVC double-glazed window. Fitted wardrobes to 2 walls providing a good degree of storage and hanging space. This is a double bedroom.

### BEDROOM 2

Carpet flooring, radiator, rear facing white uPVC double-glazed window. This is also a good size double bedroom.