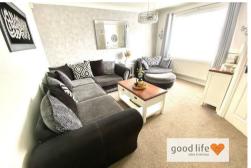

# LOUNGE

Measurements taken at widest points.

Carpet flooring, double radiator, front facing white uPVC double-glazed window. Under stairs space with built-in units, open plan staircase to first floor landing. Door leading off to entrance hall, door leading off to the kitchen.