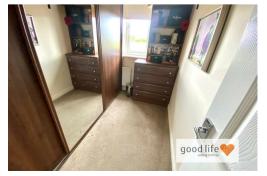

#### **BEDROOM 3**

This would be a good size single bedroom but has been created into a dressing room by the current owners. Measurements Include depth of fitted wardrobes.

Carpet flooring, radiator, rear facing white uPVC double-glazed window with lovely views.