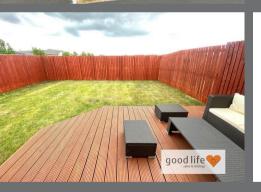

## INTRODUCTION

BEAUTIFULLY PRESENTED 3 BED SEMI - DOUBLE DRIVEWAY WITH POTENTIAL TO EXTEND - VERY LARGE REAR GARDEN PLOT WITH SUNNY ASPECT - DESIRABLE OPEN PLAN DINING KITCHEN - GENEROUS LOUNGE - IMPRESSIVE LANDSCAPED REAR GARDEN WITH OPEN OUTLOOK ...

## LOUNGE

Carpet flooring, radiator, rear facing white uPVC double-glazed window and white uPVC double-glazed patio doors facing and opening out onto raised decked patio and with lovely views over the garden. A feature acoustic style wall with vertical slats provides a modern stylish touch to the living room.