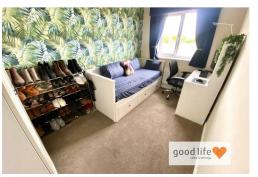

#### **BEDROOM 3**

This would be a good size single bedroom but has been created into a dressing room by the current owners. Measurements Include depth of fitted wardrobes.

Carpet flooring, radiator, rear facing white uPVC double-glazed window with lovely views.