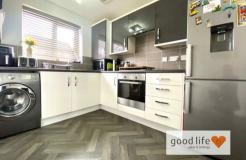

#### KITCHEN/DINING ROOM

A lovely size kitchen/dining room which has been opened up by the current owners to create a spacious open plan vibe with folding door leading into maximising the space. Vinyl wood-effect flooring, double radiator, white uPVC double-glazed window, front and side facing. Fitted kitchen with a range of wall and floor units in a high gloss contrasting finish (white/graphite grey) with contrasting laminate work surface, integrated electric oven, 4 ring gas hob, integrated extractor, stainless steel sink with single bowl, single drainer and matching Monobloc tap, space and plumbing for a washing machine, space for tall fridge/freezer. Ample space for dining table and chairs. Leading off the kitchen/dining area and WC.