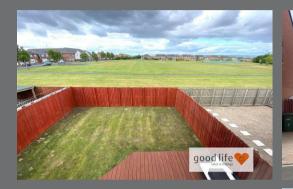

## INTRODUCTION

BEAUTIFULLY PRESENTED 3 BED SEMI - DOUBLE DRIVEWAY WITH POTENTIAL TO EXTEND - VERY LARGE REAR GARDEN PLOT WITH SUNNY ASPECT - DESIRABLE OPEN PLAN DINING KITCHEN - GENEROUS LOUNGE - IMPRESSIVE LANDSCAPED REAR GARDEN WITH OPEN OUTLOOK ...

## LOUNGE

Carpet flooring, radiator, rear facing white uPVC double-glazed window and white uPVC double-glazed patio doors facing and opening out onto raised decked patio and with lovely views over the garden. A feature acoustic style wall with vertical slats provides a modern stylish touch to the living room.