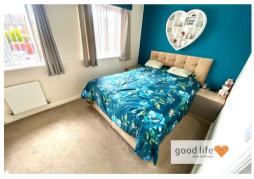

#### BEDROOM 1

Double bedroom

Carpet flooring, radiator, 2 front facing white uPVC double-glazed windows.

# BEDROOM 2

Carpet flooring, radiator, rear facing white uPVC double-glazed window with lovely views. This is also a double bedroom.

#### **BEDROOM 3**

This would be a good size single bedroom but has been created into a dressing room by the current owners. Measurements Include depth of fitted wardrobes.

Carpet flooring, radiator, rear facing white uPVC double-glazed window with lovely views.