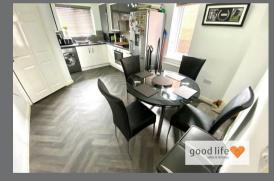

#### KITCHEN/DINING ROOM

A lovely size kitchen/dining room which has been opened up by the current owners to create a spacious open plan vibe with folding door leading into maximising the space. Vinyl wood-effect flooring, double radiator, white uPVC double-glazed window, front and side facing. Fitted kitchen with a range of wall and floor units in a high gloss contrasting finish (white/graphite grey) with contrasting laminate work surface, integrated electric oven, 4 ring gas hob, integrated extractor, stainless steel sink with single bowl, single drainer and matching Monobloc tap, space and plumbing for a washing machine, space for tall fridge/freezer. Ample space for dining table and chairs. Leading off the kitchen/dining area and WC.