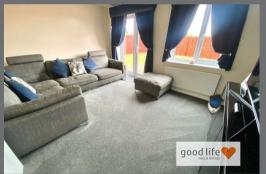

## LOUNGE

Carpet flooring, radiator, rear facing white uPVC double-glazed window and white uPVC double-glazed patio doors facing and opening out onto raised decked patio and with lovely views over the garden. A feature acoustic style wall with vertical slats provides a modern stylish touch to the living room.