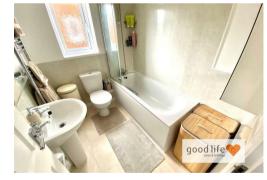

#### BATHROOM

Vinyl tile-effect flooring, chrome towel heater style radiator. White toilet with low level cistern, white sink with single pedestal and chrome tap, white bath with panel, chrome taps with showerhead attachment, side facing white uPVC double-glazed window with privacy glass. Extractor fan. PVC panelling around the bath, toilet and sink area.