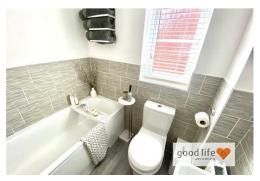

#### BATHROOM

Laminate wood-effect flooring, double radiator, side facing white uPVC double-glazed window with privacy glass. White toilet with low level cistern, white bath with panel, chrome tap with showerhead attachment, white hand basin with chrome tap. Stylish tiling to approx. half height with built-in mirror.