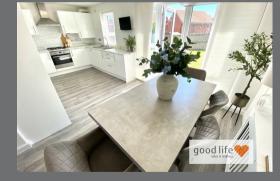

#### DINING KITCHEN

Lovely rear space stretching across the width of the property. Laminate wood-effect flooring, radiator concealed behind cover, white uPVC double-glazed window with views over garden and white uPVC double-glazed double doors leading out to rear patio and garden. Fitted kitchen with a range of wall and floor units in a white gloss finish with stylish laminate wood-effect work surface, stainless steel sink with bowl and a half, single drainer and flexible Monobloc tap, integrated electric oven, 4 ring gas hob and feature extractor chimney in stainless steel finish. Integrated double fridge/freezer, integrated dishwasher. Also concealed within a matching cupboard is a modern central heating boiler.