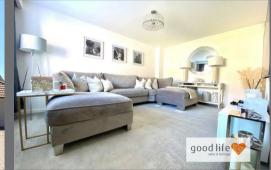

# LOUNGE

Carpet flooring, double radiator, front facing white uPVC double-glazed window. This is a lovely size lounge which would accommodate most arrangements of furniture.