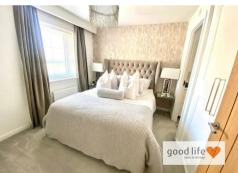

## MASTER BEDROOM

Measurements do not include depth of fitted wardrobes.

Good size double bedroom, Carpet flooring, radiator, front facing white uPVC double-glazed window. Professionally installed fitted wardrobes providing a good degree of storage and hanging space. Door leading off to en-suite.