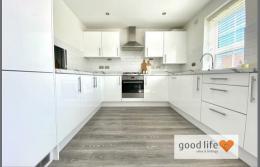

#### DINING KITCHEN

Lovely rear space stretching across the width of the property. Laminate wood-effect flooring, radiator concealed behind cover, white uPVC double-glazed window with views over garden and white uPVC double-glazed double doors leading out to rear patio and garden. Fitted kitchen with a range of wall and floor units in a white gloss finish with stylish laminate wood-effect work surface, stainless steel sink with bowl and a half, single drainer and flexible Monobloc tap, integrated electric oven, 4 ring gas hob and feature extractor chimney in stainless steel finish. Integrated double fridge/freezer, integrated dishwasher. Also concealed within a matching cupboard is a modern central heating boiler.