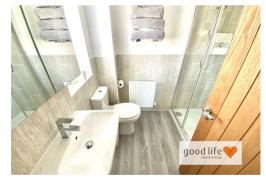

#### BATHROOM

Laminate wood-effect flooring, double radiator, side facing white uPVC double-glazed window with privacy glass. White toilet with low level cistern, white bath with panel, chrome tap with showerhead attachment, white hand basin with chrome tap. Stylish tiling to approx. half height with built-in mirror.