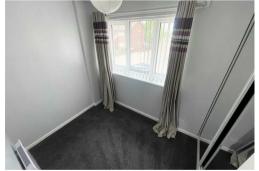

## BEDROOM 2

Carpet flooring, electric radiator, white uPVC double-glazed window with blinds and curtains. Fitted wardrobe with mirrored sliding doors.