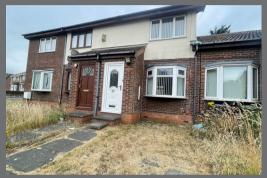

# Finchale Close

Hendon
Sunderland
SR2 8AR











# Finchale Close

## £550 PCM

## INTRODUCTION

AVAILABLE NOW!! UNFURNISHED WELL PRESENTED 2 BEDROOM HOUSE WITH CONSERVATORY.

## **ENTRANCE VESTIBULE**

Entrance via white uPVC double-glazed door. Carpet flooring, open archway leading to lounge.

## LOUNGE

Carpet flooring, electric fire, electric radiator. Door leading to kitchen. Open plan carpeted staircase to first floor landing. White uPVC double-glazed bay window. Grey curtains and blinds.

## KITCHEN

Wooden floor, range of wall and floor units in a white high gloss finish with black work top. Red Metro splash back tiles between the units. Integrated electric oven, 4 ring electric hob and stainless steel extractor fan. Stainless steel circular sink with single drainer. Space for a washing machine. White uPVC double-glazed