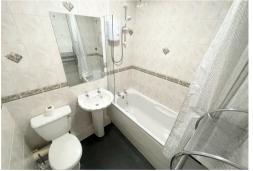

## BATHROOM

Grey vinyl flooring, electric radiator. White toilet with low level cistern, sink with single pedestal and chrome taps, bath with panel, chrome taps, shower over with shower rail and curtains. Storage shelves. Fully tiled to the walls.