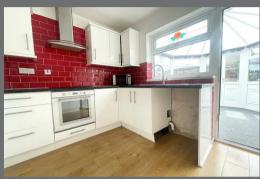

## KITCHEN

Wooden floor, range of wall and floor units in a white high gloss finish with black work top. Red Metro splash back tiles between the units. Integrated electric oven, 4 ring electric hob and stainless steel extractor fan. Stainless steel circular sink with single drainer. Space for a washing machine. White uPVC double-glazed window looking out to conservatory, white uPVC door leading out to conservatory.