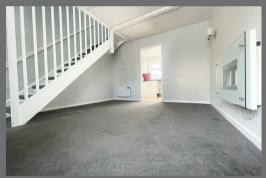

## LOUNGE

Carpet flooring, electric fire, electric radiator. Door leading to kitchen. Open plan carpeted staircase to first floor landing. White uPVC double-glazed bay window. Grey curtains and blinds.

## FIRST FLOOR LANDING

Carpet flooring, 3 doors leading off, 2 to bedrooms and 1 to bathroom.