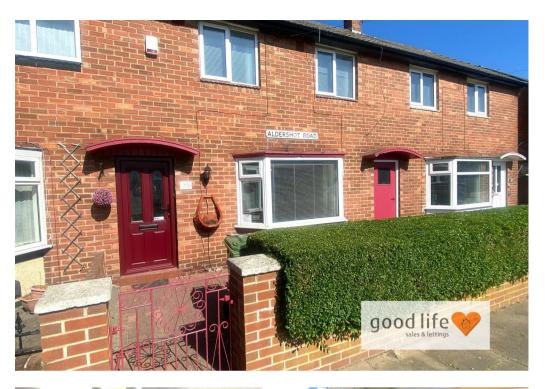

# Aldershot Road

Farrington Sunderland SR3 3ER

## Aldershot Road

£110,000

#### INTRODUCTION

SPACIOUS 3 BEDROOM MID LINK HOME - PARKING & GENEROUS GARAGE TO REAR - PLEASANT OUTLOOK TO FRONT - DINING / KITCHEN WITH PATIO DOORS OPENING OUT TO REAR - LOUNGE WITH BAY WINDOW - 3 GENEROUS REDROOMS - NO CHAIN

#### EXTERNALLY

set back from the main road with pleasant greenery to the front, block paved front garden for low maintenance and on street parking also.

Paved patio immediately adjacent to the house, large area of gravel chippings, pathway leading to gate to the rear, corrugated detached garage providing useful storage and car standing. Dropped kerb to the rear which provides the potential for driveway parking if the garage wasn't in situ.