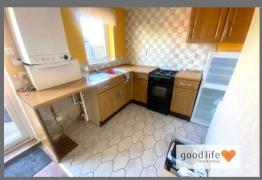

#### DINING KITCHEN

Occupying the full width of the property to the rear. Vinyl wood-effect flooring in the dining area and tiled flooring in the kitchen area, double radiator. Fitted kitchen with a range of wall and floor units in a wood-effect finish with complementary laminate work surfaces, stainless steel sink with single bowl, single drainer and monobloc tap, space for gas cooker, space for fridge/freezer, under bench space for washing machine. Wall mounted combi boiler, rear facing white uPVC double-glazed window and white uPVC double-glazed patio doors facing out onto the rear aarden.