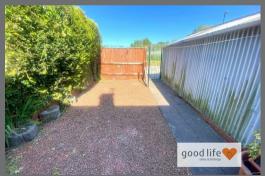

#### EXTERNALLY

set back from the main road with pleasant greenery to the front, block paved front garden for low maintenance and on street parking also.

Paved patio immediately adjacent to the house, large area of gravel chippings, pathway leading to gate to the rear, corrugated detached garage providing useful storage and car standing. Dropped kerb to the rear which provides the potential for driveway parking if the garage wasn't in situ.