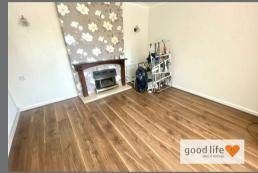

#### LOUNGE

Laminate wood-effect flooring, front facing white uPVC double-glazed bay window. Fire surround in quartz hearth with built on coal effect gas fire radiator.