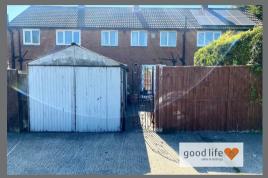

#### EXTERNALLY

set back from the main road with pleasant greenery to the front, block paved front garden for low maintenance and on street parking also.

Paved patio immediately adjacent to the house, large area of gravel chippings, pathway leading to gate to the rear, corrugated detached garage providing useful storage and car standing. Dropped kerb to the rear which provides the potential for driveway parking if the garage wasn't in situ.