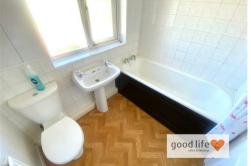

#### BATHROOM

Vinyl wood effect flooring, radiator, rear facing white uPVC double-glazed window with privacy glass. White toilet with low level cistern, white sink with single pedestal and chrome tap, original cast bath with panel and chrome taps with electric shower over. The walls around the bath are mostly finished in a ceramic tile which continues to half height ground the remainder of the bathroom with uPVC cladding above.