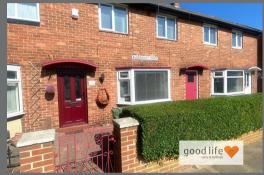

# Aldershot Road

Farrington Sunderland SR3 3ER

#### EXTERNALLY

set back from the main road with pleasant greenery to the front, block paved front garden for low maintenance and on street parking also.

Paved patio immediately adjacent to the house, large area of gravel chippings, pathway leading to gate to the rear, corrugated detached garage providing useful storage and car standing. Dropped kerb to the rear which provides the potential for driveway parking if the garage wasn't in situ.