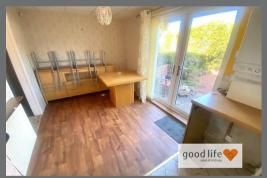

#### DINING KITCHEN

Occupying the full width of the property to the rear. Vinyl wood-effect flooring in the dining area and tiled flooring in the kitchen area, double radiator. Fitted kitchen with a range of wall and floor units in a wood-effect finish with complementary laminate work surfaces, stainless steel sink with single bowl, single drainer and monobloc tap, space for gas cooker, space for fridge/freezer, under bench space for washing machine. Wall mounted combi boiler, rear facing white uPVC double-glazed window and white uPVC double-glazed patio doors facing out onto the rear aarden.