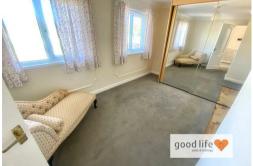

#### BEDROOM 1

Carpet flooring, radiator, 2 rear facing white uPVC double-glazed window with pleasant views. This is a good size double bedroom

#### BEDROOM 2

Carpet flooring, radiator, front facing white uPVC double-glazed window. This is also a double size bedroom.

#### BEDROOM 3

Carpet flooring, radiator, front facing white uPVC double-glazed window. Built in cupboard