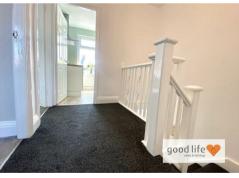

#### ENTRANCE HALL

Attractive uPVC double-glazed door. Carpet flooring, built in cupboard housing gas meter and electric meter and electric consumer unit, white uPVC double-glazed window with privacy glass forward facing with built in blinds. Carpeted stairs to first floor landing.

#### FIRST FLOOR LANDING

Wall mounted thermostat, 4 doors leading off, 1 kitchen, 1 to bathroom, 1 to bedroom and 1 lounge.