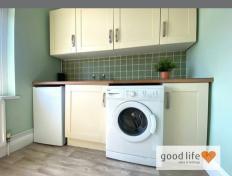

#### **KITCHEN**

Vinyl wood-effect flooring, radiator, front facing white uPVC double-glazed window. Modern fitted kitchen with a range of wall and floor units in a light cream finish with wood-effect laminate work surface, integrated electric oven, 4 ring ceramic hob and feature extractor chimney in stainless steel finish, stainless steel sink with single bowl, single drainer and matching taps. Under bench space for fridge, under bench space and plumbing for a washing machine. The vendor has advised the appliances can stay with the sale if necessary.