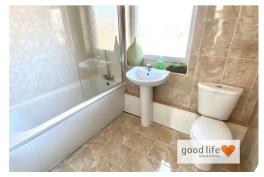

### BATHROOM

Ceramic tile flooring, radiator, rear facing white uPVC double-glazed window with privacy glass. White toilet with low level cistern, white sink with single pedestal and chrome tap, white bath with panel, chrome tap with showerhead attachment and glass shower screen over. The walls around the bath area are finished in a uPVC cladding and the remainder of the bathroom in a ceramic tile. Loft access from the bathroom.