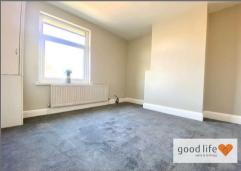

#### **BEDROOM 1**

#### A large double bedroom.

Carpet flooring, radiator, rear facing white uPVC double-glazed window, large built-in cupboard which houses modern Combi boiler. Smoke alarm and co2 alarm. TV ariel point.