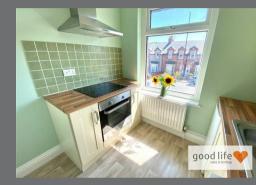

#### **KITCHEN**

Vinyl wood-effect flooring, radiator, front facing white uPVC double-glazed window. Modern fitted kitchen with a range of wall and floor units in a light cream finish with wood-effect laminate work surface, integrated electric oven, 4 ring ceramic hob and feature extractor chimney in stainless steel finish, stainless steel sink with single bowl, single drainer and matching taps. Under bench space for fridge, under bench space and plumbing for a washing machine. The vendor has advised the appliances can stay with the sale if necessary.