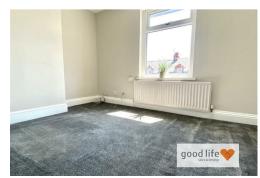

#### **BEDROOM 1**

#### A large double bedroom.

Carpet flooring, radiator, rear facing white uPVC double-glazed window, large built-in cupboard which houses modern Combi boiler. Smoke alarm and co2 alarm. TV ariel point.

# LOUNGE

# A lovely size lounge

Carpet flooring, radiator, front facing white uPVC double-glazed window with lots of light coming into the space. TV ariel point including satellite ariel. The room is large enough to accommodate most arrangements of furniture.