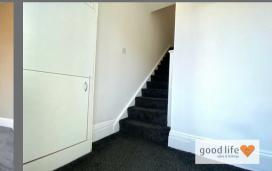

#### ENTRANCE HALL

Attractive uPVC double-glazed door. Carpet flooring, built in cupboard housing gas meter and electric meter and electric consumer unit, white uPVC double-glazed window with privacy glass forward facing with built in blinds. Carpeted stairs to first floor landing.