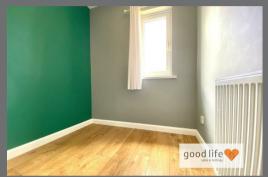

# BEDROOM 3

L shaped and measurements taken at widest points.

Laminate wood-effect flooring, large double radiator, front facing white uPVC double-glazed window with pleasant views. Built in cupboard providing useful storage and hanging space.