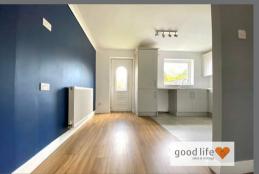

### DINING KITCHEN

Laminate wood-effect flooring to the dining area, double radiator, stylish tile flooring to the kitchen area, white uPVC double-glazed window looking out over the rear garden and white uPVC double-glazed door leading out to the rear garden. Modern fitted kitchen with a range of wall and floor units in a grey finish with contrasting marble effect laminate wood-effect work surfaces. Granite style sink with bowl and a half, single drainer and monobloc tap. 5 ring gas hob with feature extractor chimney and stylish tiled splash back, integrated electric oven, integrated microwave. Space and plumbing for a washing machine, space for tall fridae/freezer.