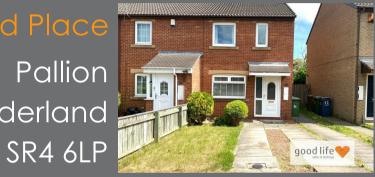

# Highfield Place Pallion Sunderland











# Highfield Place

£123,000

#### INTRODUCTION

WELL PRESENTED 3 BED END LINK - LOVELY OPEN PLAN LAYOUT TO GROUND FLOOR - DRIVEWAY TO FRONT & GARDEN TO REAR - MODERN KITCHEN & BATHROOM - LOCATED WITHIN QUIET CUL DE SAC - WALKING DISTANCE TO HOSPITAL - WALKING DISTANCE TO CHESTER RD & PALLION SHOPPING - HAS GAS AND ELECTRICAL CERTS - NO CHAIN ...

### **ENTRANCE HALL**

Entrance via white uPVC double-glazed door. Tiled flooring, carpeted stairs, meter cupboard and modern electric in cubboard. Door leading off to lounge.

### LOUNGE

Laminate wood-effect flooring, double radiator, front facing white uPVC double-glazed window. Wall mounted thermostat for the central heating system and Tv Ariel point. Understairs cupboard providing some storage. The lounge is a good size but is made