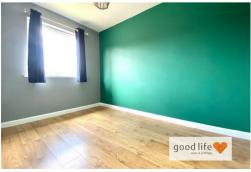

# BEDROOM 3

L shaped and measurements taken at widest points.

Laminate wood-effect flooring, large double radiator, front facing white uPVC double-glazed window with pleasant views. Built in cupboard providing useful storage and hanging space.