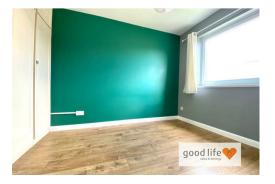

### BEDROOM 1

Double bedroom.

Laminate wood-effect flooring, large double radiator, front facing white uPVC double-glazed window with pleasant views.

# BEDROOM 3

L shaped and measurements taken at widest points.

Laminate wood-effect flooring, large double radiator, front facing white uPVC double-glazed window with pleasant views. Built in cupboard providing useful storage and hanging space.

#### BEDROOM 2

Laminate wood-effect flooring, double radiator, fitted wardrobes, rear facing white uPVC double-glazed window. This is a double bedroom.