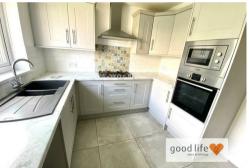

### DINING KITCHEN

Laminate wood-effect flooring to the dining area, double radiator, stylish tile flooring to the kitchen area, white uPVC double-glazed window looking out over the rear garden and white uPVC double-glazed door leading out to the rear garden. Modern fitted kitchen with a range of wall and floor units in a grey finish with contrasting marble effect laminate wood-effect work surfaces. Granite style sink with bowl and a half, single drainer and monobloc tap. 5 ring gas hob with feature extractor chimney and stylish tiled splash back, integrated electric oven, integrated microwave. Space and plumbing for a washing machine, space for tall fridae/freezer.