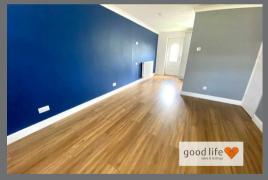

### LOUNGE

Laminate wood-effect flooring, double radiator, front facing white uPVC double-glazed window. Wall mounted thermostat for the central heating system and Tv Ariel point. Understairs cupboard providing some storage. The lounge is a good size but is made to feel even larger by the fact the room is partially open plan to the dining/kitchen