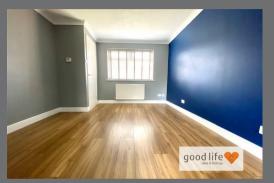

### LOUNGE

Laminate wood-effect flooring, double radiator, front facing white uPVC double-glazed window. Wall mounted thermostat for the central heating system and Tv Ariel point. Understairs cupboard providing some storage. The lounge is a good size but is made to feel even larger by the fact the room is partially open plan to the dining/kitchen