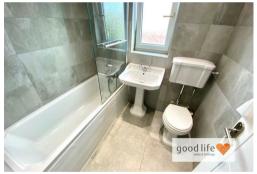

#### BAHTROOM

Stylish tile flooring which continues to the walls, white bathroom suite, toilet with mid level cistern, sink with single pedestal and chrome tap, bath with panel, chrome taps with showerhead attachment, plus separate overhead water fall shower fed from the main hot water system with glass shower screen over the bath. Rear facing white uPVC double-glazed window with privacy glass, chrome towel heater style radiator. Extractor fan. Recessed lights to ceiling.