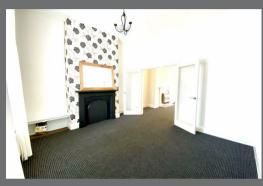

### LOUNGE

Measurements taken at widest points.

Double French doors leading in to bedroom 1, door leading off to entrance hall, door leading off to bedroom 2 and door leading to the kitchen. Carpet flooring, single convector radiator, white uPVC double-glazed window facing out on to the rear yard with. Feature fire surround. Built-in cupboard providing shelving and storage space, TV aerial point.