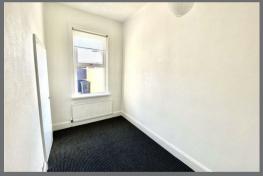

### BEDROOM 2

Leading off the lounge. Carpet floor covering, single radiator, white uPVC double-glazed window over looking rear yard.