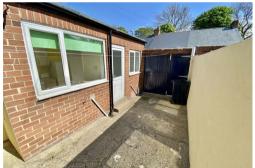

## **REAR LOBBY**

Vinyl wood-effect flooring, built-in cupboard providing storage and which is also the location of the modern Combi boiler, white uPVC double-glazed door with privacy glass leading out on rear yard, door leading off to bathroom.