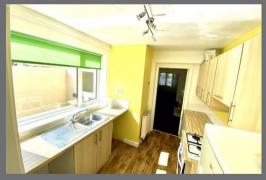

### **KITCHEN**

Vinyl wood-effect flooring, double convector radiator, white uPVC double-glazed window with views over rear yard. Range of modern wall and floor units in a light wood-effect finish with complementary laminate work surface. integrated oven, 4 ring gas hob with integrated extractor fan. Stainless steel sink with single bowl, single drainer and matching Mono-bloc tap. Tall fridge/freezer and space and plumbing for a washing machine. Door leading off to the rear lobby.