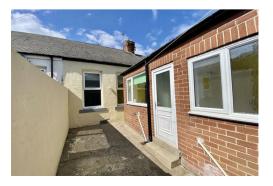

## **REAR LOBBY**

Vinyl wood-effect flooring, built-in cupboard providing storage and which is also the location of the modern Combi boiler, white uPVC double-glazed door with privacy glass leading out on rear yard, door leading off to bathroom.