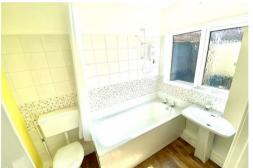

## BATHROOM

Vinyl wood-effect flooring, double convector radiator, rear facing white uPVC double-glazed window with privacy glass and fabric window blind. White bathroom suite comprising of; toilet with low level cistern, sink with single pedestal and chrome taps, bath with panel, chrome taps and electric shower over with shower rail. The bath area is tiled in a white and mosaic effect mix of ceramic tile providing a modern and tidy finish.