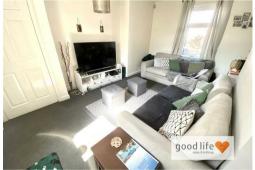

## LOUNGE

Measurements taken at widest points

A lovely size lounge with carpet flooring, double radiator, front facing white uPVC double-glazed window and rear facing white uPVC double-glazed window with lovely views over the garden and beyond. This room is large enough to accommodate most arrangements of furniture.