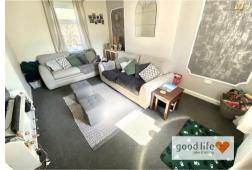

## LOUNGE

Measurements taken at widest points

A lovely size lounge with carpet flooring, double radiator, front facing white uPVC double-glazed window and rear facing white uPVC double-glazed window with lovely views over the garden and beyond. This room is large enough to accommodate most arrangements of furniture.