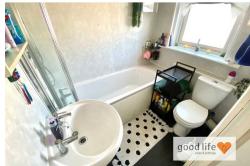

#### BATHROO*M*

Vinyl slate-effect flooring, front facing white uPVC double-glazed window with privacy glass. White bathroom suite comprising of toilet with low level cistern, sink with single pedestal and chrome taps, bath with panel and chrome taps, separate shower fed from the main hot water system comprising fixed overhead shower and sperate hand held shower with folding glass shower screen. The walls and ceiling are finished in uPVC cladding. Recessed lights to the ceiling. Electric towel heater style radiator.