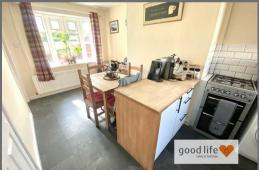

## DINING KITCHEN

Measurements taken at widest points.

Laminate slate-effect flooring, double radiator, front facing white uPVC double-glazed window and white uPVC double-glazed bow window to the rear with lovely views over the garden and open greenery. Modern fitted kitchen with a range of wall and floor units in a white finish with black handles, white ceramic sink with single bowl, single drainer and Monobloc tap. Space and plumbing for a washing machine, space for gas cooker, space for tall fridge/freezer. Built-in cupboard utilising the space under the stairs providing lots of additional storage space, ample space for a dining table and chairs. To the rear of the kitchen is an open doorway leads into rear hallway.