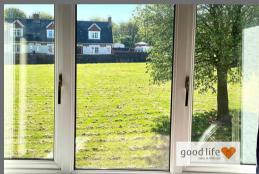

## DINING KITCHEN

Measurements taken at widest points.

Laminate slate-effect flooring, double radiator, front facing white uPVC double-glazed window and white uPVC double-glazed bow window to the rear with lovely views over the garden and open greenery. Modern fitted kitchen with a range of wall and floor units in a white finish with black handles, white ceramic sink with single bowl, single drainer and Monobloc tap. Space and plumbing for a washing machine, space for gas cooker, space for tall fridge/freezer. Built-in cupboard utilising the space under the stairs providing lots of additional storage space, ample space for a dining table and chairs. To the rear of the kitchen is an open doorway leads into rear hallway.

## LOUNGE

Measurements taken at widest points

A lovely size lounge with carpet flooring, double radiator, front facing white uPVC double-glazed window and rear facing white uPVC double-glazed window with lovely views over the garden and beyond. This room is large enough to accommodate most arrangements of furniture.

## **EXTERNALLY**

Driveway parking for at least 1 vehicle, front garden and pathway leading to uPVC double-glazed front door.

The property has just recently had landscaping to provide low maintenance year round garden with a beautiful sunny aspect overlooking attractive greenery. This is a real asset to the property.