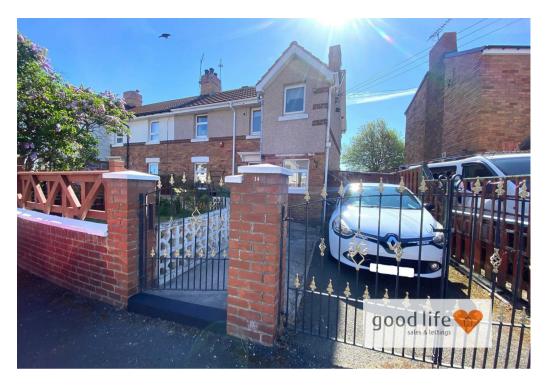

## The Crescent

New Silksworth Sunderland SR3 1DB

## **EXTERNALLY**

Driveway parking for at least 1 vehicle, front garden and pathway leading to uPVC double-glazed front door.

The property has just recently had landscaping to provide low maintenance year round garden with a beautiful sunny aspect overlooking attractive greenery. This is a real asset to the property.