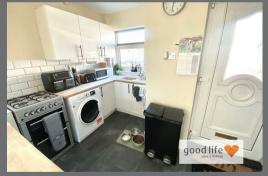

## DINING KITCHEN

Measurements taken at widest points.

Laminate slate-effect flooring, double radiator, front facing white uPVC double-glazed window and white uPVC double-glazed bow window to the rear with lovely views over the garden and open greenery. Modern fitted kitchen with a range of wall and floor units in a white finish with black handles, white ceramic sink with single bowl, single drainer and Monobloc tap. Space and plumbing for a washing machine, space for gas cooker, space for tall fridge/freezer. Built-in cupboard utilising the space under the stairs providing lots of additional storage space, ample space for a dining table and chairs. To the rear of the kitchen is an open doorway leads into rear hallway.