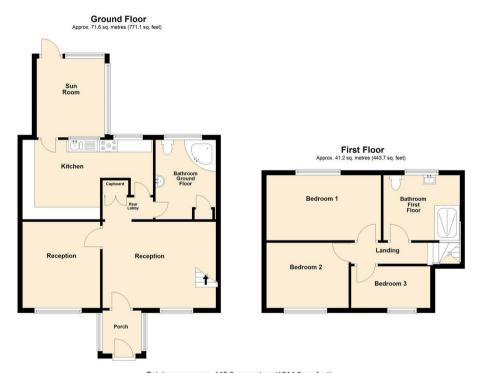

#### INTRODUCTION

3 BEDROOM & 2 RECEPTION ROOM DUTCH BUNGALOW - 2 BATHROOMS (1 ON GROUND FLOOR & 1 ON FIRST FLOOR) - DRIVEWAY LEADING TO GARAGE TO REAR - CONSERVATORY - MULTI-CAR PARKING TO FRONT - LOW MAINTENANCE REAR GARDEN WITH EXTENSIVE BLOCK PAVING - SUPERB CLEADON VILLAGE LOCATION - WITHIN CATCHMENT OF VILLAGE SCHOOL - EAST BOLDON METRO WITHIN SHORT WALK ...

#### **ENTRANCE PORCH**

Entrance via GRP double-glazed door. Laminate wood-effect flooring, 2 white uPVC double-glazed windows, white uPVC double-glazed door leading directly into reception room 2 or dining room.

## **RECEPTION ROOM 2**

A lovely large spacious room with laminate wood-effect flooring, radiator, front facing white uPVC double-glazed window, open plan staircase to first floor, double built-in cupboards, single and double radiator. Door leading off to reception room 1, door leading off to kitchen, door leading off to ground floor bathroom.

## RECEPTION ROOM 1

Laminate wood-effect flooring, double radiator, front facing white uPVC double-glazed window, electric fire built onto a quartz hearth. Again, this is a lovely spacious front facing room.

#### GROUND FLOOR BATHROOM

Tiled flooring, double radiator, large built-in cupboard which houses a modern Combi boiler which we believe was only installed in 2021, rear facing white uPVC double-glazed window with privacy glass. White bathroom suite comprising large corner bath with Jacuzzi style jets, chrome tap and showerhead attachment, toilet with low level cistern, sink built into vanity unit with chrome tap. The walls are finished in a ceramic tile and recessed lights to the ceiling.

#### KITCHEN

Laminate wood-effect flooring, large double radiator, 2 rear facing white uPVC double-glazed windows. Fitted kitchen with a range of wall and floor units in a black high gloss finish with complementary laminate wood-effect work surface. Stainless steel sink with bowl and a half, single drainer and matching Monobloc tap, range style oven with 5 ring gas hob and hot plate and 4 individual ovens. Space and plumbing for a washing machine and dryer, under space for fridge and freezer. Double-glazed door leads off to rear conservatory.

## CONSERVATORY

Laminate wood-effect flooring, double radiator, white uPVC double-glazed window with lovely views over the rear garden and patio, white uPVC double-glazed door leading out to rear decked patio area and rear garden. The conservatory benefits from a warm roof and with the addition of a double radiator fed from the main central heating system, this means this room can be used year round.

#### FIRST FLOOR LANDING

4 doors leading off, 3 to bedrooms and 1 to bathroom

#### BATHROOM

Large bathroom (formally a bedroom) this has been recently renovated to provide a lovely modern stylish bathroom with stylish porcelain tile flooring, radiator, rear facing white uPVC double-glazed window with privacy glass, white toilet with low level cistern, white sink built into vanity unit with chrome tap, double shower cubicle with sliding glass doors and shower fed from the main hot water system. The walls are finished in a stylish wall and panelling with uPVC ceiling and recessed led lights. Extractor fan.

Total area: approx. 112.9 sq. metres (1214.8 sq. feet)