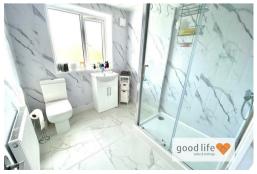

#### BATHROOM

Large bathroom (formally a bedroom) this has been recently renovated to provide a lovely modern stylish bathroom with stylish porcelain tile flooring, radiator, rear facing white uPVC double-glazed window with privacy glass, white toilet with low level cistern, white sink built into vanity unit with chrome tap, double shower cubicle with sliding glass doors and shower fed from the main hot water system. The walls are finished in a stylish wall and panelling with uPVC ceiling and recessed led lights. Extractor fan.