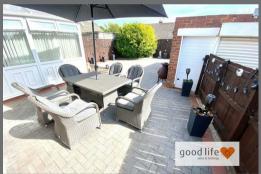

## CONSERVATORY

Laminate wood-effect flooring, double radiator, white uPVC double-glazed window with lovely views over the rear garden and patio, white uPVC double-glazed door leading out to rear decked patio area and rear garden. The conservatory benefits from a warm roof and with the addition of a double radiator fed from the main central heating system, this means this room can be used year round.