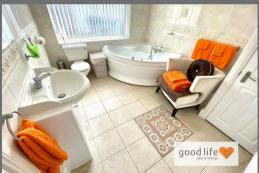

#### GROUND FLOOR BATHROOM

Tiled flooring, double radiator, large built-in cupboard which houses a modern Combi boiler which we believe was only installed in 2021, rear facing white uPVC double-glazed window with privacy glass. White bathroom suite comprising large corner bath with Jacuzzi style jets, chrome tap and showerhead attachment, toilet with low level cistern, sink built into vanity unit with chrome tap. The walls are finished in a ceramic tile and recessed lights to the ceiling.

#### BATHROOM

Large bathroom (formally a bedroom) this has been recently renovated to provide a lovely modern stylish bathroom with stylish porcelain tile flooring, radiator, rear facing white uPVC double-glazed window with privacy glass, white toilet with low level cistern, white sink built into vanity unit with chrome tap, double shower cubicle with sliding glass doors and shower fed from the main hot water system. The walls are finished in a stylish wall and panelling with uPVC ceiling and recessed led lights. Extractor fan.