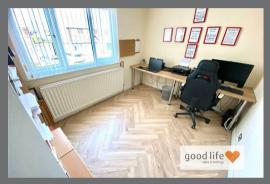

## **RECEPTION ROOM 2**

A lovely large spacious room with laminate wood-effect flooring, radiator, front facing white uPVC double-glazed window, open plan staircase to first floor, double built-in cupboards, single and double radiator. Door leading off to reception room 1, door leading off to kitchen, door leading off to ground floor bathroom.

## RECEPTION ROOM 1

Laminate wood-effect flooring, double radiator, front facing white uPVC double-glazed window, electric fire built onto a quartz hearth. Again, this is a lovely spacious front facing room.