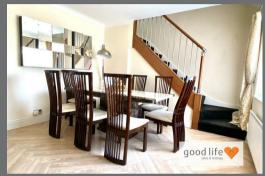

## **RECEPTION ROOM 2**

A lovely large spacious room with laminate wood-effect flooring, radiator, front facing white uPVC double-glazed window, open plan staircase to first floor, double built-in cupboards, single and double radiator. Door leading off to reception room 1, door leading off to kitchen, door leading off to ground floor bathroom.