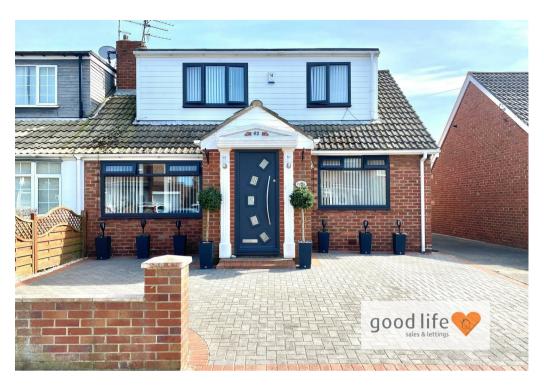

# Windsor Drive

Cleadon Sunderland SR6 7SU

# Windsor Drive

£375,000

#### INTRODUCTION

3 BEDROOM & 2 RECEPTION ROOM DUTCH BUNGALOW - 2 BATHROOMS (1 ON GROUND FLOOR & 1 ON FIRST FLOOR) - DRIVEWAY LEADING TO GARAGE TO REAR - CONSERVATORY - MULTI-CAR PARKING TO FRONT - LOW MAINTENANCE REAR GARDEN WITH EXTENSIVE BLOCK PAVING - SUPERB CLEADON VILLAGE LOCATION - WITHIN CATCHMENT OF VILLAGE SCHOOL - EAST BOLDON METRO WITHIN SHORT WALK ...