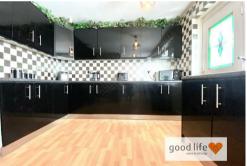

#### KITCHEN

Laminate wood-effect flooring, large double radiator, 2 rear facing white uPVC double-glazed windows. Fitted kitchen with a range of wall and floor units in a black high gloss finish with complementary laminate wood-effect work surface. Stainless steel sink with bowl and a half, single drainer and matching Monobloc tap, range style oven with 5 ring gas hob and hot plate and 4 individual ovens. Space and plumbing for a washing machine and dryer, under space for fridge and freezer. Double-glazed door leads off to rear conservatory.