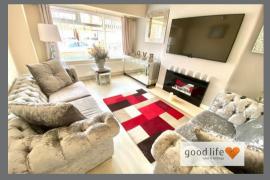

## RECEPTION ROOM 1

Laminate wood-effect flooring, double radiator, front facing white uPVC double-glazed window, electric fire built onto a quartz hearth. Again, this is a lovely spacious front facing room.