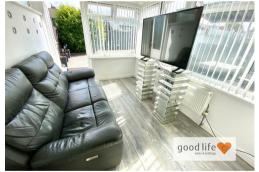

## CONSERVATORY

Laminate wood-effect flooring, double radiator, white uPVC double-glazed window with lovely views over the rear garden and patio, white uPVC double-glazed door leading out to rear decked patio area and rear garden. The conservatory benefits from a warm roof and with the addition of a double radiator fed from the main central heating system, this means this room can be used year round.