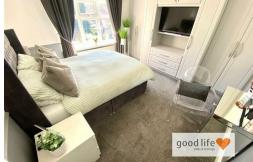

#### FIRST FLOOR LANDING

Side facing white uPVC double-glazed window with privacy glass. 4 doors leading off, 3 to bedrooms and 1 to bathroom.

Total area: approx. 133.5 sq. metres (1437.5 sq. feet)

Local Authority Sunderland