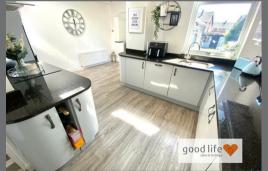

#### DINING KITCHEN

Forming part of an extension to the original property. The kitchen comprises a range of wall and floor units in a grey finish with contrasting granite work surfaces. Inset stainless steel sink with bowl and a half. Monobloc tap, 4 ring ceramic hob with granite splash back and feature extractor chimney, integrated electric oven and integrated microwave. Space for tall fridge/freezer, integrated dishwasher. Double radiator provides heat to the space and wooden framed double-glazed roof window plus white uPVC double-glazed standard window provides lots of additional light and views over garden. In the natural dining area of the kitchen there is an open plan doorway into a further extension.