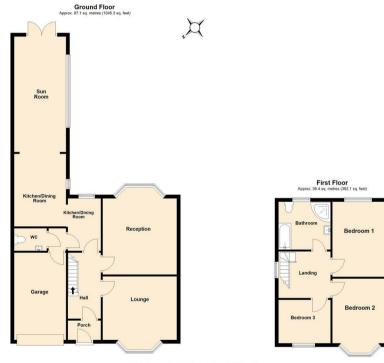

#### FIRST FLOOR LANDING

Side facing white uPVC double-glazed window with privacy glass. 4 doors leading off, 3 to bedrooms and 1 to bathroom.

Total area: approx. 133.5 sq. metres (1437.5 sq. feet)

Local Authority Sunderland