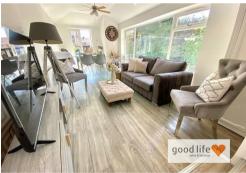

#### SUN ROOM/LOUNGE

Fabulous ground floor extension providing a huge amount of additional ground floor space and comprising laminate wood-effect flooring, large double radiator, white uPVC double-glazed window and white uPVC double-glazed door leading out to rear patio and garden. This room has a versatile use and the current owners have a sofa, TV and dining table and chairs situated in front of the doors leading out to the patio. The room is open plan back into the kitchen area which makes it a rear hub of the home and a terrific additional space.