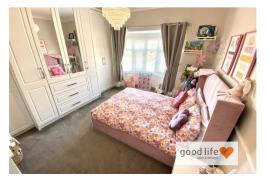

#### FIRST FLOOR LANDING

Side facing white uPVC double-glazed window with privacy glass. 4 doors leading off, 3 to bedrooms and 1 to bathroom.

Total area: approx. 133.5 sq. metres (1437.5 sq. feet)

Local Authority Sunderland