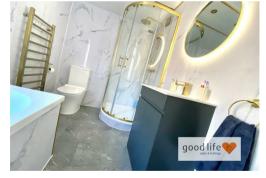

#### wс

Leading off the dining kitchen with LVT flooring, double radiator, white toilet with low level cistern, white hand basin built into vanity unit chrome tap. Recessed lights to ceiling, extractor fan. Leading off the WC is an internal door to the garage.