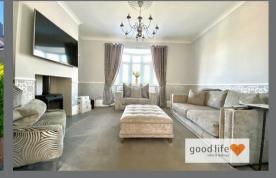

#### **RECEPTION ROOM 1**

Beautiful room with carpet flooring, white uPVC double-glazed bay window, curved radiator situated beneath the window complimented by multi-fuel burning stove situated within the chimney breast and sat upon a slate. The room is partially open plan via an open door way to reception room 2.

#### **RECEPTION ROOM 2**

Carpet flooring, partially-glazed door leading into entrance hall, lovely white uPVC double-glazed bay window with views over the garden and curved radiator beneath. Open chimney breast with slate tile. Partially open plan to reception room 1. This is a lovely room.