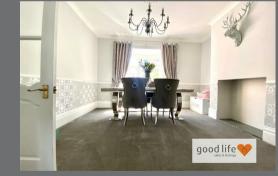

#### DINING KITCHEN

Forming part of an extension to the original property. The kitchen comprises a range of wall and floor units in a grey finish with contrasting granite work surfaces. Inset stainless steel sink with bowl and a half. Monobloc tap, 4 ring ceramic hob with granite splash back and feature extractor chimney, integrated electric oven and integrated microwave. Space for tall fridge/freezer, integrated dishwasher. Double radiator provides heat to the space and wooden framed double-glazed roof window plus white uPVC double-glazed standard window provides lots of additional light and views over garden. In the natural dining area of the kitchen there is an open plan doorway into a further extension.

#### SUN ROOM/LOUNGE

Fabulous ground floor extension providing a huge amount of additional ground floor space and comprising laminate wood-effect flooring, large double radiator, white uPVC double-glazed window and white uPVC double-glazed door leading out to rear patio and garden. This room has a versatile use and the current owners have a sofa, TV and dining table and chairs situated in front of the doors leading out to the patio. The room is open plan back into the kitchen area which makes it a rear hub of the home and a terrific additional space.