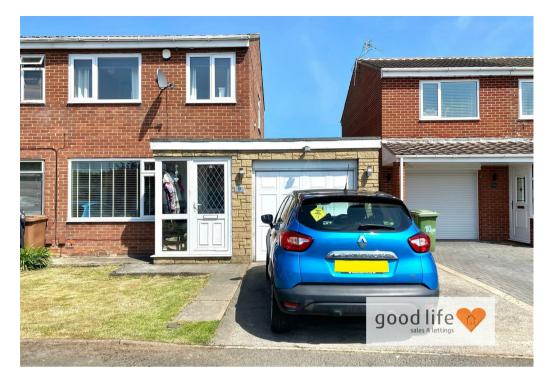

# Ronaldsay Close Ryhope Sunderland

SR2 OTF

## Ronaldsay Close

£159,995

#### INTRODUCTION

2 BED HOME WITH POTENTIAL TO CREATE 3 - WELL PRESENTED THROUGHOUT - GARAGE & DRIVEWAY TO FRONT - LARGE REAR GARDEN PLOT WITH SUNNY ASPECT - GENEROUS DINING KITCHEN - SPACIOUS LOUNGE WITH MEDIA WALL - LOVELY CILL DE SAC POSITION

#### SARAGE

Manual up and over garage door, electric sockets and lighting.

#### **EXTERNALLY**

Situated in a lovely cul de sac set back from the road with greenery to the front. Driveway parking for at least