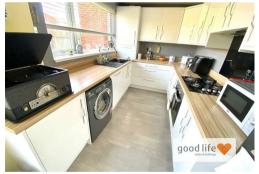

#### DINING KITCHEN

Laminate tile-effect flooring, radiator, white uPVC double-glazed window overlooking rear garden and white uPVC double-glazed double doors leading out to rear patio and garden. Modern fitted kitchen with a range of wall and floor units in a white high gloss finish with wood-effect contrasting laminate work surfaces. Integrated electric oven, 4 ring gas hob and integrated extractor with matching glass splash back. Space for large fridge/freezer if required. Granite style sink with single bowl, single drainer and Monobloc tap, space and plumbing for a washing machine and integrated dishwasher. Combi boiler concealed within a kitchen cupboard.