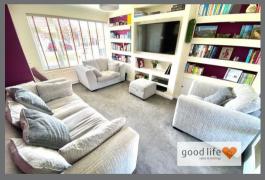

#### LOUNGE

Measurements taken at widest points.

Carpet flooring, radiator, front facing white uPVC double-glazed window with lovely views. Media style wall with recess for flat screen TV and built-in shelving also either side of the media wall. Double doors leading through to dinina kitchen.