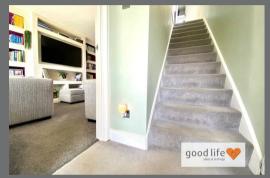

#### ENTRANCE HALL

Carpet flooring, radiator, alarm key pad, carpeted stairs to first floor landing. Door leading off to lounge

#### FIRST FLOOR LANDING

Side facing white uPVC double-glazed window, loft hatch. 3 doors leading off, 2 to bedrooms and 1 to bathroom.