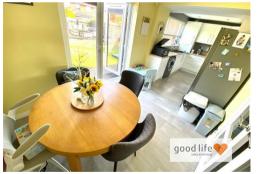

#### DINING KITCHEN

Laminate tile-effect flooring, radiator, white uPVC double-glazed window overlooking rear garden and white uPVC double-glazed double doors leading out to rear patio and garden. Modern fitted kitchen with a range of wall and floor units in a white high gloss finish with wood-effect contrasting laminate work surfaces. Integrated electric oven, 4 ring gas hob and integrated extractor with matching glass splash back. Space for large fridge/freezer if required. Granite style sink with single bowl, single drainer and Monobloc tap, space and plumbing for a washing machine and integrated dishwasher. Combi boiler concealed within a kitchen cupboard.