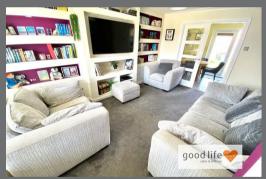

#### LOUNGE

Measurements taken at widest points.

Carpet flooring, radiator, front facing white uPVC double-glazed window with lovely views. Media style wall with recess for flat screen TV and built-in shelving also either side of the media wall. Double doors leading through to dinina kitchen.