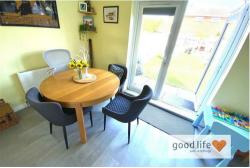

#### DINING KITCHEN

Laminate tile-effect flooring, radiator, white uPVC double-glazed window overlooking rear garden and white uPVC double-glazed double doors leading out to rear patio and garden. Modern fitted kitchen with a range of wall and floor units in a white high gloss finish with wood-effect contrasting laminate work surfaces. Integrated electric oven, 4 ring gas hob and integrated extractor with matching glass splash back. Space for large fridge/freezer if required. Granite style sink with single bowl, single drainer and Monobloc tap, space and plumbing for a washing machine and integrated dishwasher. Combi boiler concealed within a kitchen cupboard.