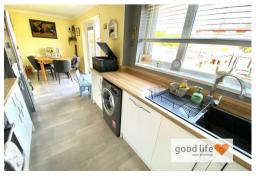

#### DINING KITCHEN

Laminate tile-effect flooring, radiator, white uPVC double-glazed window overlooking rear garden and white uPVC double-glazed double doors leading out to rear patio and garden. Modern fitted kitchen with a range of wall and floor units in a white high gloss finish with wood-effect contrasting laminate work surfaces. Integrated electric oven, 4 ring gas hob and integrated extractor with matching glass splash back. Space for large fridge/freezer if required. Granite style sink with single bowl, single drainer and Monobloc tap, space and plumbing for a washing machine and integrated dishwasher. Combi boiler concealed within a kitchen cupboard.