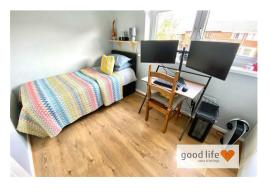

### BEDROOM 1

Please note, the measurements do not include depth of fitted wardrobes

Carpet flooring, radiator, front facing white uPVC double-glazed window. Fitted wardrobes with mirrored doors running the length 1 of wall providing a good degree of storage and hanging space.

#### BEDROOM 2

Also a double bedroom

Please note, the measurements do not include depth of the fitted wardrobes.

Laminate wood-effect flooring, radiator, rear facing white uPVC double-glazed window. Fitted wardrobes to 1 wall providing a good degree of storage and hanging space. Built-in cupboard. The cupboard houses a Worcester Bosch combi boiler and provide extra storage