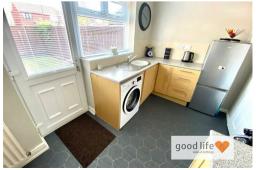

#### KITCHEN

Vinyl tile-effect flooring, double radiator, rear facing white uPVC double-glazed window and white uPVC double-glazed door leading out to rear garden and patio. Modern fitted kitchen with a range of wall and floor units in a medium wood-effect finish with contrasting laminate work surfaces. Space and plumbing for an electric oven, space for tall fridge/freezer, space and plumbing washing machine, stainless steel sink with single bowl, single drainer and Monobloc tap.