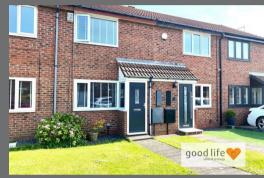

## Tarn Drive

Grangetown
Sunderland
SR2 9TL

# Tarn Drive

£125,000

## EXTERNALLY

Very well maintained front garden which has potential to create driveway access similar to some of the othe properties in the link. Pathway leading to fairly new GRP double-glazed door.

The property benefit from an immaculate rear garden with a large paved area immediately adjacent to the house, area of well maintained lawn and bark chippings. Pathway leading down to the rear boundary fence where there is a gate providing access to the rear for refuse bins etc. The property enjoys approx. south facing aspect to the rear and is a real suntrap.