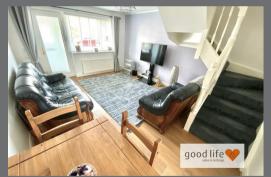

#### LOUNGE

Large spacious lounge.

Laminate wood-effect flooring, open plan staircase to first floor landing, 2 double radiators, white uPVC double-glazed window with front facing pleasant views. Space for a dining table and chairs. Door leading off to the kitchen.