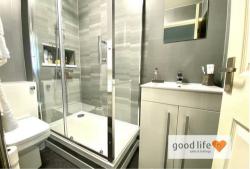

## BATHROOM

Laminate tile-effect flooring, chrome towel heater style radiator. White toilet with concealed cistern and push button flush, double shower cubicle with sliding doors and shower fed from the main Combi boiler system with separate hand held shower and fixed overhead shower, basin built into vanity unit with chrome tap. The walls are finished in uPVC cladding as is the ceiling. Extractor fan, The battroom has only recently been remodelled.