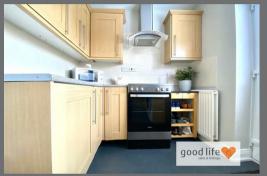

#### KITCHEN

Vinyl tile-effect flooring, double radiator, rear facing white uPVC double-glazed window and white uPVC double-glazed door leading out to rear garden and patio. Modern fitted kitchen with a range of wall and floor units in a medium wood-effect finish with contrasting laminate work surfaces. Space and plumbing for an electric oven, space for tall fridge/freezer, space and plumbing washing machine, stainless steel sink with single bowl, single drainer and Monobloc tap.