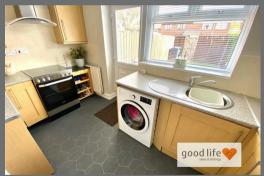

#### KITCHEN

Vinyl tile-effect flooring, double radiator, rear facing white uPVC double-glazed window and white uPVC double-glazed door leading out to rear garden and patio. Modern fitted kitchen with a range of wall and floor units in a medium wood-effect finish with contrasting laminate work surfaces. Space and plumbing for an electric oven, space for tall fridge/freezer, space and plumbing washing machine, stainless steel sink with single bowl, single drainer and Monobloc tap.