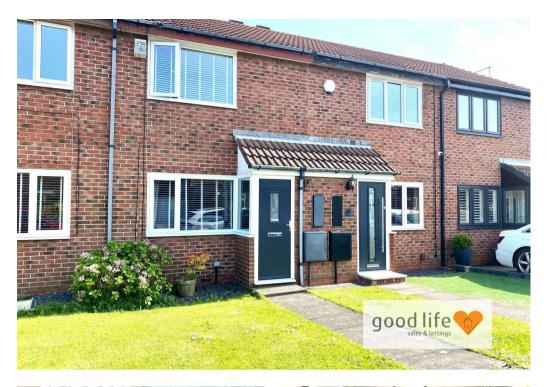

## Tarn Drive

Grangetown
Sunderland
SR2 9TL

# Tarn Drive

£125,000

## EXTERNALLY

Very well maintained front garden which has potential to create driveway access similar to some of the othe properties in the link. Pathway leading to fairly new GRP double-glazed door.

The property benefit from an immaculate rear garden with a large paved area immediately adjacent to the house, area of well maintained lawn and bark chippings. Pathway leading down to the rear boundary fence where there is a gate providing access to the rear for refuse bins etc. The property enjoys approx. south facing aspect to the rear and is a real suntrap.