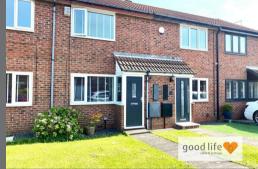

## EXTERNALLY

Very well maintained front garden which has potential to create driveway access similar to some of the othe properties in the link. Pathway leading to fairly new GRP double-glazed door.

The property benefit from an immaculate rear garden with a large paved area immediately adjacent to the house, area of well maintained lawn and bark chippings. Pathway leading down to the rear boundary fence where there is a gate providing access to the rear for refuse bins etc. The property enjoys approx. south facing aspect to the rear and is a real suntrap.