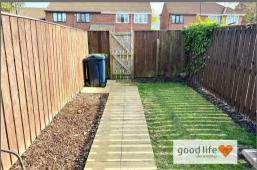

## EXTERNALLY

Very well maintained front garden which has potential to create driveway access similar to some of the othe properties in the link. Pathway leading to fairly new GRP double-glazed door.

The property benefit from an immaculate rear garden with a large paved area immediately adjacent to the house, area of well maintained lawn and bark chippings. Pathway leading down to the rear boundary fence where there is a gate providing access to the rear for refuse bins etc. The property enjoys approx. south facing aspect to the rear and is a real suntrap.