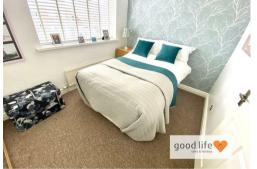

### BEDROOM 1

Please note, the measurements do not include depth of fitted wardrobes

Carpet flooring, radiator, front facing white uPVC double-glazed window. Fitted wardrobes with mirrored doors running the length 1 of wall providing a good degree of storage and hanging space.

#### BEDROOM 2

Also a double bedroom

Please note, the measurements do not include depth of the fitted wardrobes.

Laminate wood-effect flooring, radiator, rear facing white uPVC double-glazed window. Fitted wardrobes to 1 wall providing a good degree of storage and hanging space. Built-in cupboard. The cupboard houses a Worcester Bosch combi boiler and provide extra storage