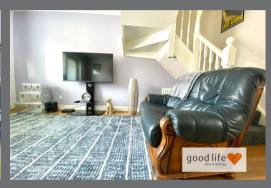

#### LOUNGE

Large spacious lounge.

Laminate wood-effect flooring, open plan staircase to first floor landing, 2 double radiators, white uPVC double-glazed window with front facing pleasant views. Space for a dining table and chairs. Door leading off to the kitchen.