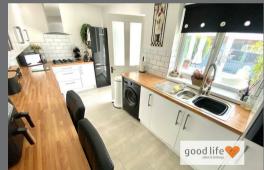

#### KITCHEN

Laminate tile-effect flooring, double radiator, white uPVC double-glazed window with views into rear conservatory/porch, partially-glazed door leading out to garden. Modern fitted kitchen with a range of wall and floor units in a white high gloss finish with contrasting wood-effect laminate work surfaces, stainless steel sink with bowl and a half, single drainer and flexible tap, space and plumbing for a washing machine, space for a tall fridge/freezer, integrated electric oven, 4 ring gas hob situated beneath a stainless steel feature extractor chimney.