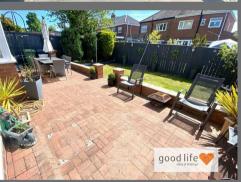

#### **RECEPTION ROOM 2**

Measurements taken at widest points.

Carpet flooring, large double radiator, partially extended with white uPVC double-glazed window and patio doors leading out to rear patio and garden, double doors leading back through to reception room 1. This is a lovely room which is bright on a sunny day due to the large window.

#### Measurement taken at widest point

Vinyl tile-effect flooring, white uPVC double-glazed windows and white uPVC double-glazed door and solid roof. This is a lovely space between the inside of the house and the garden and has flexibility of use for the new owners. The current owners use it as a small inform dining area enjoying the sunny aspect.