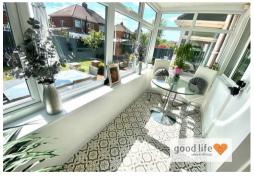

#### REAR PORCH CONSERVATORY

#### Measurement taken at widest point

Vinyl tile-effect flooring, white uPVC double-glazed windows and white uPVC double-glazed door and solid roof. This is a lovely space between the inside of the house and the garden and has flexibility of use for the new owners. The current owners use it as a small inform dining area enjoying the sunny aspect.