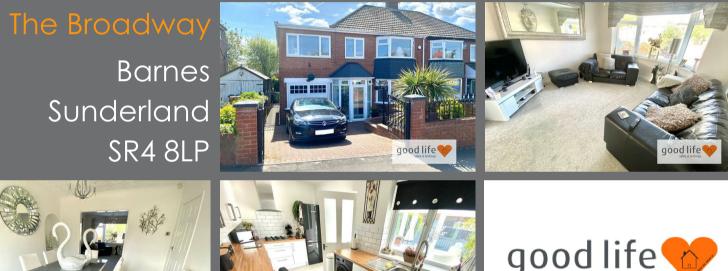

# The Broadway £245,000

# INTRODUCTION

SUBSTANTIAL 4 BED EXTENDED SEMI-DETACHED HOME - FULL BATHROOM LEADING OFF MASTER BEDROOM -ADDITIONAL FAMILY BATHROOM WITH BATH & SEPARATE SHOWER - DRIVEWAY PLUS GARAGE - 2 GENEROUS RECEPTION ROOMS - WELL-MAINTAINED REAR GARDEN WITH SUNNY ASPECT - BEAUTIFUL ENTRANCE HALL - REAR CONSERVATORY/SUN PORCH - NO CHAIN AT ALL - AVAILABLE FOR QUICK COMPLETION ...

#### ENTRANCE PORCH

Entrance via white uPVC double-glazed door. Polished stone flooring, white uPVC double-glazed window and partially-glazed door leading off to entrance hall.

## ENTRANCE HALL

Stylish tile laminate flooring, double radiator, carpeted stairs to first floor landing, under stairs cupboard providing storage. 2 doors leading off to reception rooms and door leading off to kitchen.