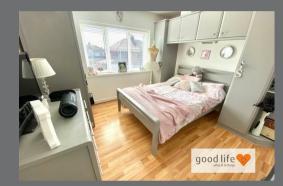

#### MASTER BEDROOM

Part of an impressive extension to the original property with laminate wood-effect flooring, radiator, front facing white uPVC double-glazed window. Fitted bedroom furniture providing a good degree of storage and hanging space. Door leading off to en suite bathroom.