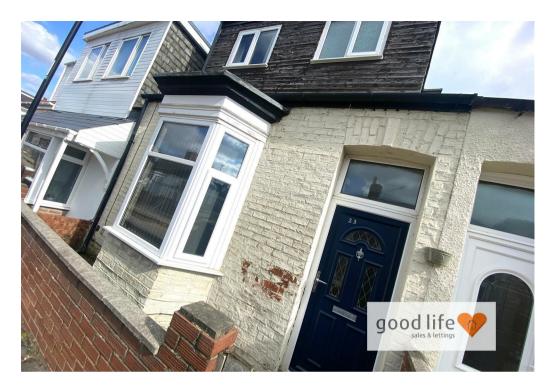

#### ENTRANCE HALL

Entrance via white uPVC double-glazed door. Laminate wood-effect flooring, electric meter and fuse box concealed within the built in cupboard, gas meter to the left.