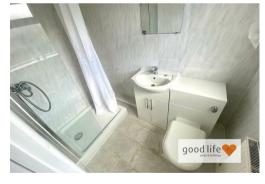

#### SHOWER ROOM

Tiled flooring, radiator, white uPVC double-glazed window with privacy glass facing out onto rear courtyard. Toilet and sink built into vanity unit with concealed cistern, push button flush and chrome tap, walk in shower cubicle with shower rail and curtain, and shower fed from the main hot water system. The walls are finished in a uPVC cladding in its entirety.

# BATHROOM

Vinyl tile effect flooring, radiator, front facing white uPVC double-glazed window with privacy glass. Corner bath with chrome tap and showerhead attachment, shower rail and curtain, white toilet with low level cistern, white sink with single pedestal and chrome taps. Wall mounted circular mirror and wall mounted storage cupboard.