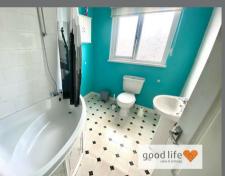

# BATHROOM

Vinyl tile effect flooring, radiator, front facing white uPVC double-glazed window with privacy glass. Corner bath with chrome tap and showerhead attachment, shower rail and curtain, white toilet with low level cistern, white sink with single pedestal and chrome taps. Wall mounted circular mirror and wall mounted storage cupboard.