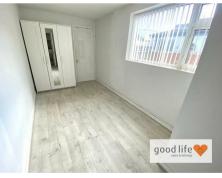

#### **BEDROOM 2**

Laminate wood-effect flooring, radiator, rear facing white uPVC double-glazed window. Freestanding wardrobe with hanging storage and drawer space.

# **BEDROOM 3**

Carpet flooring, radiator, front facing white uPVC double-glazed window. All the bedrooms are large enough to fit a double bed.