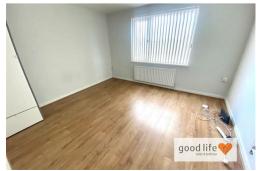

# **BEDROOM 3**

Carpet flooring, radiator, front facing white uPVC double-glazed window. All the bedrooms are large enough to fit a double bed.