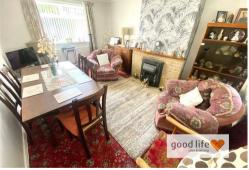

# **RECEPTION ROOM 1**

Larger of the 2 reception rooms. White uPVC double-glazed window facing into porch, white uPVC double-glazed window facing over the rear garden, double radiator, brick fireplace with coal effect gas fire. This is a lovely large room.

#### **RECEPTION ROOM 2**

Also a lovely size lounge

Carpet flooring, double radiator, front facing white uPVC double-glazed window with fabulous elevated views. Feature fire surround with quartz hearth and back and built in coal effect gas fire. Door leading off to kitchen.