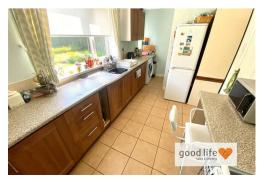

#### KITCHEN

Tiled flooring, 2 white uPVC double-glazed windows facing onto the rear garden. Modern fitted kitchen with a range of wall and floor units in a cherry wood effect finish with contrasting laminate work surface, stainless steel sink with single bowl, single drainer and matching taps. Space and plumbing for a washing machine, space and plumbing for a gas cooker, space for tall fridge/freezer. Door leading off to rear passage and garage.