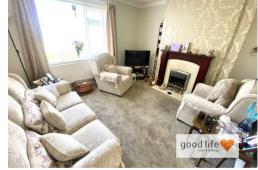

# **RECEPTION ROOM 1**

Larger of the 2 reception rooms. White uPVC double-glazed window facing into porch, white uPVC double-glazed window facing over the rear garden, double radiator, brick fireplace with coal effect gas fire. This is a lovely large room.

#### **RECEPTION ROOM 2**

Also a lovely size lounge

Carpet flooring, double radiator, front facing white uPVC double-glazed window with fabulous elevated views. Feature fire surround with quartz hearth and back and built in coal effect gas fire. Door leading off to kitchen.