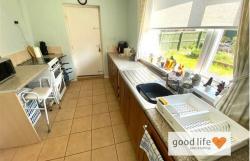

#### KITCHEN

Tiled flooring, 2 white uPVC double-glazed windows facing onto the rear garden. Modern fitted kitchen with a range of wall and floor units in a cherry wood effect finish with contrasting laminate work surface, stainless steel sink with single bowl, single drainer and matching taps. Space and plumbing for a washing machine, space and plumbing for a gas cooker, space for tall fridge/freezer. Door leading off to rear passage and garage.