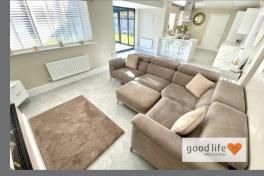

### KITCHEN, DINING, FAMILY ROOM

A fabulous space stretching the full width of the house to the rear with quality LVT flooring throughout, stunning white designer style kitchen with stylish quartz work surfaces including breakfast bar with 4 ring induction hob and designer extractor chimney above. Recessed sink in a gold effect finish and matching tap. Integrated double oven, integrated fridge/freezer, integrated dishwasher, space for wine cooler, recessed lights to ceiling and extractor. To the other side of the room is a lovely lounge/family room with media wall, integral electric fire and space for flat screen TV. 3 radiators serve this area, bi-fold doors lead out to conservatory/sun room. This is a stunning lifestyle room by any standard.