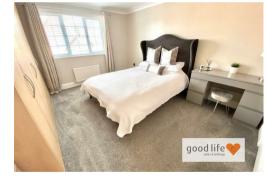

# FIRST FLOOR LANDING

2 Radiators, 6 doors leading off, built-in airing cupboard. 1 to master bedroom, 3 to further bedrooms, family bathroom and stairs leading to second floor.