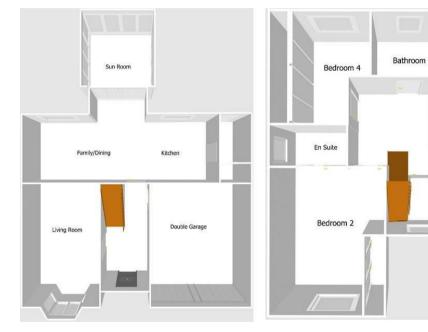

# FIRST FLOOR LANDING

2 Radiators, 6 doors leading off, built-in airing cupboard. 1 to master bedroom, 3 to further bedrooms, family bathroom and stairs leading to second floor.