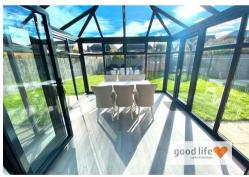

#### CONSERVATORY/SUN ROOM

Laminate wood-effect flooring, double glazed windows and clear roof with bi-fold doors leading back into the main house. The conservatory benefits from a sunny aspect which when the bi-fold doors open radiates heat from the sun through into the rest of the rear of the property and is a perfect dining space or additional lounge area with lovely views over the garden.