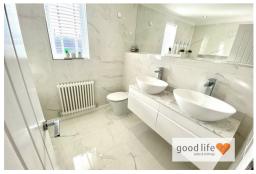

o the rear garden. Fitted units in a white high gloss finish with contrasting work surfaces. Space and plumbing for a washing machine, stainless steel sink with single bowl, single drainer and flexible tap. Built-in unit also housing the central heating boiler, extractor fan, door leading off to downstairs WC.

#### DOWNSTAIRS WC

Continuation of the flooring from the utility room, white hand basin with chrome tap built into white high gloss unit beneath, white toilet with low level cistern, radiator, white uPVC double-glazed window with privacy glass. Stylish tiles to each wall, electric consumer unit.

# FIRST FLOOR LANDING

2 Radiators, 6 doors leading off, built-in airing cupboard. 1 to master bedroom, 3 to further bedrooms, family bathroom and stairs leading to second floor.













# Local Authority

Council Tax Band

F

Bedroom 5

Bedroom 3



Agents Note: Whilst every care has been taken to prepare these particulars, they are for guidance purposes only. All measurements are approximate and are for general guidance purposes only and whilst every care has been taken to ensure their accuracy, they should not be relied upon and potential buyers/tenants are advised to recheck the measurements





0191 565 6655

info@goodlifehomes.co.uk www.goodlifehomes.co.uk

Good Life Homes - Sale

46 Windsor Terrace Sunderland Tyne and Wear SR2 9QF