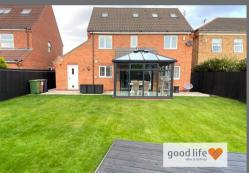

#### CONSERVATORY/SUN ROOM

Laminate wood-effect flooring, double glazed windows and clear roof with bi-fold doors leading back into the main house. The conservatory benefits from a sunny aspect which when the bi-fold doors open radiates heat from the sun through into the rest of the rear of the property and is a perfect dining space or additional lounge area with lovely views over the garden.