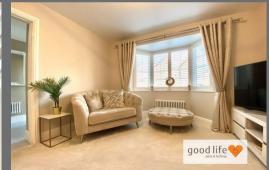

# FORMAL LOUNGE

A fabulous formal lounge. Carpet flooring, log burning stove, lovely front facing white uPVC double-glazed window with fitted blinds and 2 radiators including 1 column radiator. This is a gorgeous room which would accommodate most arrangements of furniture.