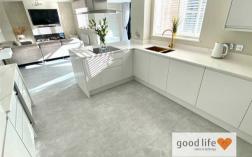

### KITCHEN, DINING, FAMILY ROOM

A fabulous space stretching the full width of the house to the rear with quality LVT flooring throughout, stunning white designer style kitchen with stylish quartz work surfaces including breakfast bar with 4 ring induction hob and designer extractor chimney above. Recessed sink in a gold effect finish and matching tap. Integrated double oven, integrated fridge/freezer, integrated dishwasher, space for wine cooler, recessed lights to ceiling and extractor. To the other side of the room is a lovely lounge/family room with media wall, integral electric fire and space for flat screen TV. 3 radiators serve this area, bi-fold doors lead out to conservatory/sun room. This is a stunning lifestyle room by any standard.