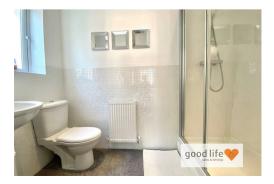

# FIRST FLOOR LANDING

2 Radiators, 6 doors leading off, built-in airing cupboard. 1 to master bedroom, 3 to further bedrooms, family bathroom and stairs leading to second floor.