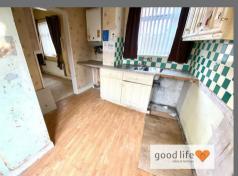

# KITCHEN

Part of an extension to the original property with uPVC double glazed doors providing access from the front of the property. The kitchen extension has rear facing single-glazed wooden framed window, stainless steel sink with bowl and a half, single drainer and monobloc tap, wall mounted combi boiler.