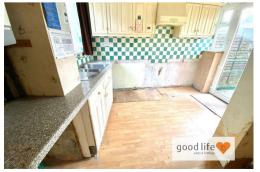

# KITCHEN

Part of an extension to the original property with uPVC double glazed doors providing access from the front of the property. The kitchen extension has rear facing single-glazed wooden framed window, stainless steel sink with bowl and a half, single drainer and monobloc tap, wall mounted combi boiler.