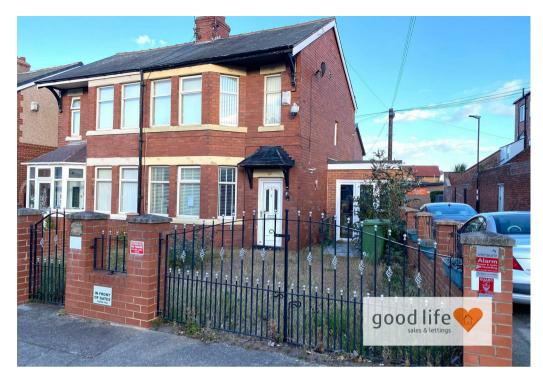

# INTRODUCTION

EXTENDED 2 BEDROOM SEMI-DETACHED HOME - LOCATED JUST OFF SEA ROAD - CLOSE TO SHOPS, AMENITIES & SEA FRONT - LOFT ROOM WITH FIXED STAIR ACCESS IN BEDROOM 2 - SOME MODERNISATION AND UPDATING REQUIRED - DRIVEWAY TO FRONT - SMALL REAR COURTYARD GARDEN ...

# EXTERNALLY

Driveway parking for at least 1 possibly more vehicles plus additional on street parking to the front and side. White uPVC double-glazed patio doors leading into the kitchen. Area of lawn

Small overgrown courtyard to the rear.