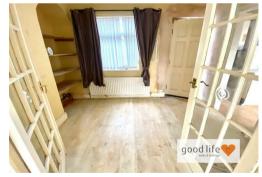

# DINING ROOM

Laminate wood-effect flooring, double radiator, rear facing wooden framed single-glazed window. Door leading off to lounge, double door opening to kitchen.