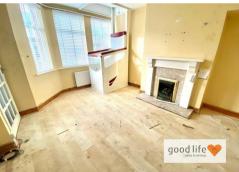

# LOUNGE

Laminate wood-effect flooring, 3 front facing white uPVC double-glazed windows, double radiator. Fireplace with built-in coal-effect gas fire and fire surround, under stairs cupboard. Lift providing access to first floor bedroom. Double doors leading off to dining room.