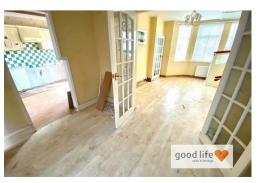

# LOUNGE

Laminate wood-effect flooring, 3 front facing white uPVC double-glazed windows, double radiator. Fireplace with built-in coal-effect gas fire and fire surround, under stairs cupboard. Lift providing access to first floor bedroom. Double doors leading off to dining room.

# DINING ROOM

Laminate wood-effect flooring, double radiator, rear facing wooden framed single-glazed window. Door leading off to lounge, double door opening to kitchen.