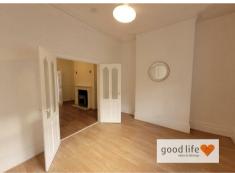

### LOUNGE

Laminate wood-effect flooring, double radiator, rear facing white uPVC doubleglazed window. Fire surround with tiled hearth and back and electric fire. Door leading off to kitchen, double doors leading into bedroom 1.

#### **BEDROOM 1**

Laminate wood-effect flooring, double radiator, front facing white uPVC doubleglazed window. Double doors leading off to lounge.