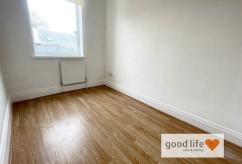

#### **BEDROOM 1**

Laminate wood-effect flooring, double radiator, front facing white uPVC doubleglazed window. Double doors leading off to lounge.

#### **BEDROOM 2**

Laminate wood-effect flooring, single radiator, rear facing white uPVC doubleglazed window. This is a single bedroom.