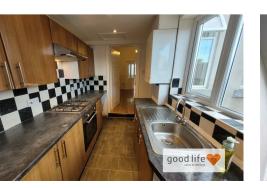

### **KITCHEN**

Vinyl flooring, double radiator, side facing white uPVC double-glazed window. Fitted kitchen with a range of wall and floor units in a oak effect finish with contrasting laminate wood-effect works surfaces. 4 ring gas hob, built in electric oven and extractor fan. Stainless steel sink with single bowl, single drainer and matching Monobloc tap. Space and plumbing for a washing machine, space for tall fridge/freezer, uPVC door leading to the rear courtyard.