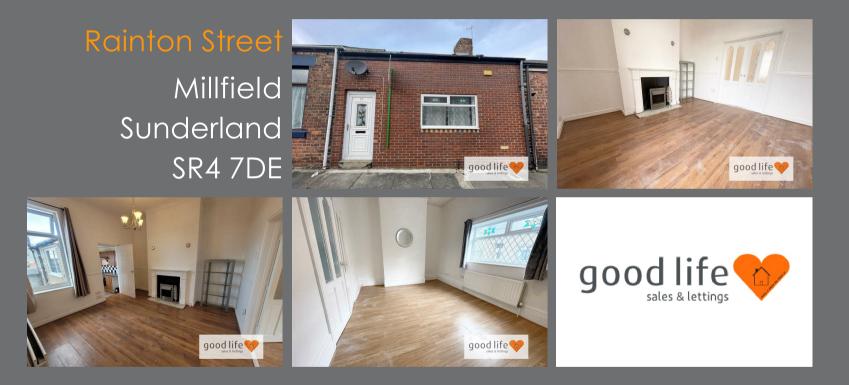

# Rainton Street £675 PCM

#### INTRODUCTION

2 BED TERRACED HOUSE – TO LET IMMEDIATELY – UNFURNISHED – POPULAR MILLFIELD LOCATION – CLOSE TO HOSPITAL, TRANSPORT LINKS, HOSPITAL & UNIVERSITY.

#### ENTRANCE HALL

Entrance via white uPVC double-glazed door. Laminate wood-effect flooring, double radiator. 3 doors leading off to bedroom 1, lounge and bedroom 2.

#### **BEDROOM 1**

Laminate wood-effect flooring, double radiator, front facing white uPVC doubleglazed window. Double doors leading off to lounge.

#### **BEDROOM 2**

Laminate wood-effect flooring, single radiator, rear facing white uPVC doubleglazed window. This is a single bedroom.

### LOUNGE

Laminate wood-effect flooring, double radiator, rear facing white uPVC doubleglazed window. Fire surround with tiled hearth and back and electric fire. Door leading off to kitchen, double doors leading into bedroom 1.

### **KITCHEN**

Vinyl flooring, double radiator, side facing white uPVC double-glazed window. Fitted kitchen with a range of wall and floor units in a oak effect finish with contrasting laminate wood-effect works surfaces. 4 ring gas hob, built in electric oven and extractor fan. Stainless steel sink with single bowl, single drainer and matching Monobloc tap. Space and plumbing for a washing machine, space for tall fridge/freezer, uPVC door leading to the rear courtyard.

### BATHROOM

Tiled flooring, radiator, white uPVC double-glazed window with privacy glass side facing. White bathroom suite comprising; toilet with low level cistern and push button flush, sink with single pedestal and chrome tap, bath with panel, glass shower screen and handheld shower.

### EXTERNALLY

The property has a low maintenance rear courtyard with electric roller shutter garage door. There is enough room to park 1 vehicle if required.

Local Authority Sunderland