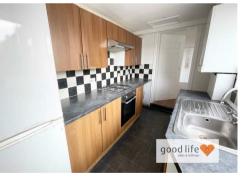

### **KITCHEN**

Vinyl flooring, double radiator, side facing white uPVC double-glazed window. Fitted kitchen with a range of wall and floor units in a oak effect finish with contrasting laminate wood-effect works surfaces. 4 ring gas hob, built in electric oven and extractor fan. Stainless steel sink with single bowl, single drainer and matching Monobloc tap. Space and plumbing for a washing machine, space for tall fridge/freezer, uPVC door leading to the rear courtyard.