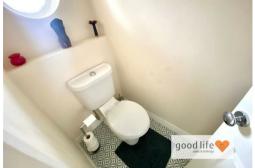

#### DOWNSTAIRS WC

Vinyl tile-effect flooring, single-glazed circular window with privacy glass, white toilet with low level cistern, white hand basin with chrome taps.