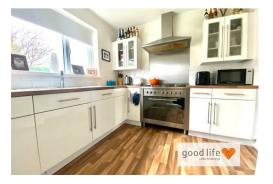

#### KITCHEN

Vinyl wood-effect flooring, radiator, rear facing white uPVC double-glazed window with views over the garden. Modern fitted kitchen with a range of wall and floor units in a white high gloss finish with wood-effect laminate work surfaces, 5 ring gas hob with large oven beneath, feature extractor chimney and matching stainless steel splash back, built-in cupboard housing modern Combi boiler, stainless steel sink with bowl and a half, single drainer and matching Monobloc tap, door leading off to utility room.