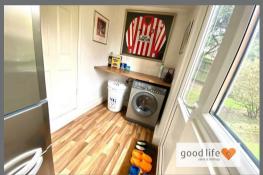

#### UTILITY ROOM

Vinyl wood-effect flooring, radiator, white uPVC double-glazed window and white uPVC double-glazed door also leading out the rear. Space for tall fridge/freezer, space and plumbing for a washing machine, integral door leading into the garage.