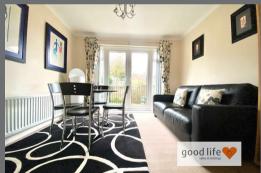

#### DINING ROOM

Carpet flooring, radiator, white uPVC double-glazed patio doors leading out to rear raised decked patio.