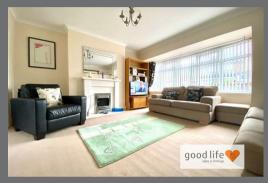

#### LOUNGE

Measurements taken at widest point and into alcove.

Carpet flooring, front facing white uPVC double-glazed bow window. Feature fire surround in a quartz style finish with built-in electric fire. The lounge is mostly open plan to the dining room.

#### DINING ROOM

Carpet flooring, radiator, white uPVC double-glazed patio doors leading out to rear raised decked patio.