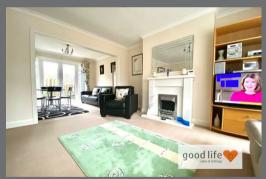

#### LOUNGE

Measurements taken at widest point and into alcove.

Carpet flooring, front facing white uPVC double-glazed bow window. Feature fire surround in a quartz style finish with built-in electric fire. The lounge is mostly open plan to the dining room.

#### DINING ROOM

Carpet flooring, radiator, white uPVC double-glazed patio doors leading out to rear raised decked patio.