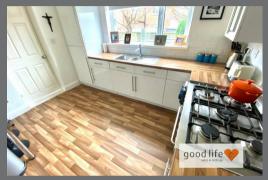

#### KITCHEN

Vinyl wood-effect flooring, radiator, rear facing white uPVC double-glazed window with views over the garden. Modern fitted kitchen with a range of wall and floor units in a white high gloss finish with wood-effect laminate work surfaces, 5 ring gas hob with large oven beneath, feature extractor chimney and matching stainless steel splash back, built-in cupboard housing modern Combi boiler, stainless steel sink with bowl and a half, single drainer and matching Monobloc tap, door leading off to utility room.