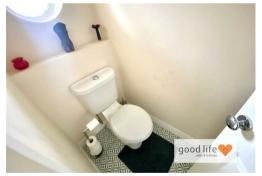

#### DOWNSTAIRS WC

Vinyl tile-effect flooring, single-glazed circular window with privacy glass, white toilet with low level cistern, white hand basin with chrome taps.