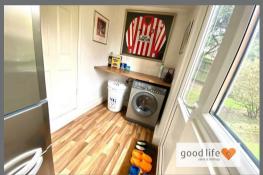

#### UTILITY ROOM

Vinyl wood-effect flooring, radiator, white uPVC double-glazed window and white uPVC double-glazed door also leading out the rear. Space for tall fridge/freezer, space and plumbing for a washing machine, integral door leading into the agrage.