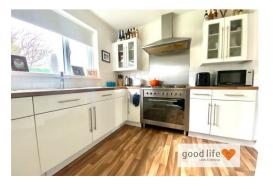

#### KITCHEN

Vinyl wood-effect flooring, radiator, rear facing white uPVC double-glazed window with views over the garden. Modern fitted kitchen with a range of wall and floor units in a white high gloss finish with wood-effect laminate work surfaces, 5 ring gas hob with large oven beneath, feature extractor chimney and matching stainless steel splash back, built-in cupboard housing modern Combi boiler, stainless steel sink with bowl and a half, single drainer and matching Monobloc tap, door leading off to utility room.