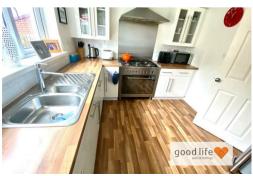

#### KITCHEN

Vinyl wood-effect flooring, radiator, rear facing white uPVC double-glazed window with views over the garden. Modern fitted kitchen with a range of wall and floor units in a white high gloss finish with wood-effect laminate work surfaces, 5 ring gas hob with large oven beneath, feature extractor chimney and matching stainless steel splash back, built-in cupboard housing modern Combi boiler, stainless steel sink with bowl and a half, single drainer and matching Monobloc tap, door leading off to utility room.