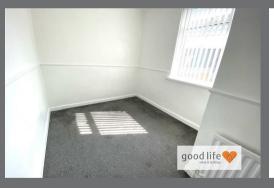

#### BEDROOM 2

Measurements taken at widest points, the room is L-shaped

Carpet flooring, radiator, rear facing white uPVC double-glazed window. This bedroom would accommodate a double bed.