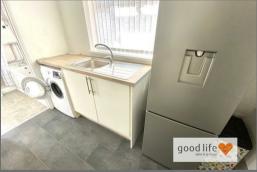

#### KITCHEN

Vinyl tile-effect flooring, electric wall heater, white uPVC double-glazed window facing out onto rear courtyard. Fitted kitchen with a range of wall and floor units in a cream finish with complementary laminate works surfaces. Integrated electric oven, 4 ring ceramic hob and feature extractor chimney in stainless steel finish with matching splash back. Stainless steel sink with single bowl, single drainer and matching Monobloc tap. Door leading off to bathroom.