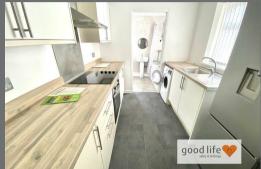

#### KITCHEN

Vinyl tile-effect flooring, electric wall heater, white uPVC double-glazed window facing out onto rear courtyard. Fitted kitchen with a range of wall and floor units in a cream finish with complementary laminate works surfaces. Integrated electric oven, 4 ring ceramic hob and feature extractor chimney in stainless steel finish with matching splash back. Stainless steel sink with single bowl, single drainer and matching Monobloc tap. Door leading off to bathroom.