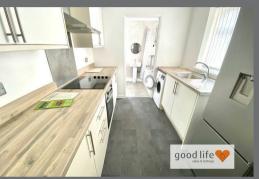

#### KITCHEN

Vinyl tile-effect flooring, electric wall heater, white uPVC double-glazed window facing out onto rear courtyard. Fitted kitchen with a range of wall and floor units in a cream finish with complementary laminate works surfaces. Integrated electric oven, 4 ring ceramic hob and feature extractor chimney in stainless steel finish with matching splash back. Stainless steel sink with single bowl, single drainer and matching Monobloc tap. Door leading off to bathroom.