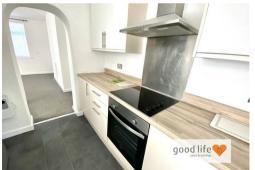

#### KITCHEN

Vinyl tile-effect flooring, electric wall heater, white uPVC double-glazed window facing out onto rear courtyard. Fitted kitchen with a range of wall and floor units in a cream finish with complementary laminate works surfaces. Integrated electric oven, 4 ring ceramic hob and feature extractor chimney in stainless steel finish with matching splash back. Stainless steel sink with single bowl, single drainer and matching Monobloc tap. Door leading off to bathroom.