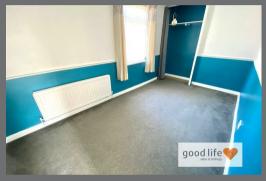

#### BEDROOM 1

Carpet flooring, double radiator, front facing white uPVC double-glazed window with pleasant views. Open wardrobe with hanging and shelving space.