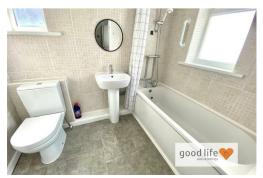

#### BATHROOM

Vinyl tile-effect flooring, radiator, 2 white uPVC double-glazed windows, rear and side facing. Modern white bathroom suite comprising; toilet with low level cistern, sink with single pedestal and separate vanity unit beneath, bath with panel, chrome taps, separate shower fed from the main hot water system. The walls are finished in a ceramic mosaic tile. uPVC cladding to the ceiling, light.