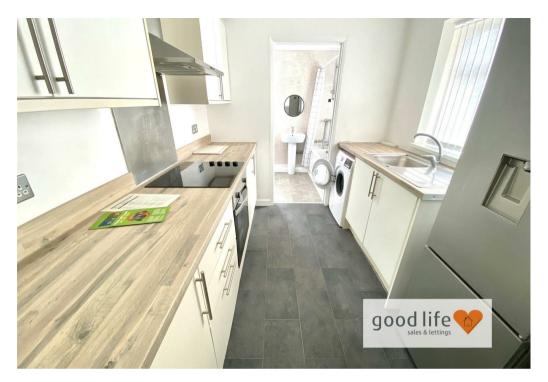

#### KITCHEN

Vinyl tile-effect flooring, electric wall heater, white uPVC double-glazed window facing out onto rear courtyard. Fitted kitchen with a range of wall and floor units in a cream finish with complementary laminate works surfaces. Integrated electric oven, 4 ring ceramic hob and feature extractor chimney in stainless steel finish with matching splash back. Stainless steel sink with single bowl, single drainer and matching Monobloc tap. Door leading off to bathroom.

#### BATHROOM

Vinyl tile-effect flooring, radiator, 2 white uPVC double-glazed windows, rear and side facing. Modern white bathroom suite comprising; toilet with low level cistern, sink with single pedestal and separate vanity unit beneath, bath with panel, chrome taps, separate shower fed from the main hot water system. The walls are finished in a ceramic mosaic tile. uPVC cladding to the ceiling, light.