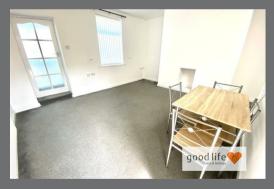

#### LOUNGE

Carpet flooring, open plan staircase to first floor, archway to kitchen, glazed door leading to front porch, white uPVC double-glazed window with open views, double radiator, meter cupboard housing electric meter and electric consumer unit.