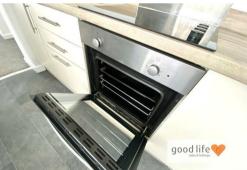

#### KITCHEN

Vinyl tile-effect flooring, electric wall heater, white uPVC double-glazed window facing out onto rear courtyard. Fitted kitchen with a range of wall and floor units in a cream finish with complementary laminate works surfaces. Integrated electric oven, 4 ring ceramic hob and feature extractor chimney in stainless steel finish with matching splash back. Stainless steel sink with single bowl, single drainer and matching Monobloc tap. Door leading off to bathroom.