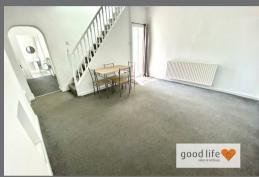

#### LOUNGE

Carpet flooring, open plan staircase to first floor, archway to kitchen, glazed door leading to front porch, white uPVC double-glazed window with open views, double radiator, meter cupboard housing electric meter and electric consumer unit.