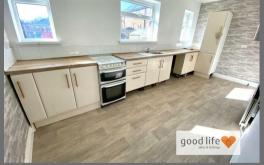

#### DINING KITCHEN

Vinyl wood-effect flooring, double radiator, 3 rear facing white uPVC double-glazed windows. Fitted kitchen with a range of wall and floor units in a painted finish with gold effect handles. Space and plumbing for a gas cooker, stainless steel sink with single bowl, single drainer and matching Monobloc tap. Space and plumbing for a washing machine. Ample space for table and chairs and fridge/freezer. Door leading to rear utility area.