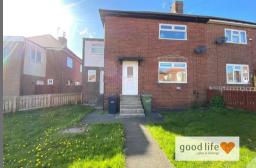

#### EXTERNALLY

Large front and corner garden with the potential creating driveway in the future. Pathway leading to steps leading uPVC double-glazed front door.

Local Authority Sunderland