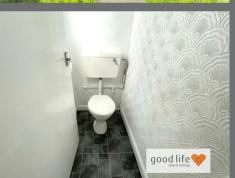

# wс

Vinyl flooring, toilet with mid range cistern, side facing white uPVC double-glazed window with privacy glass.