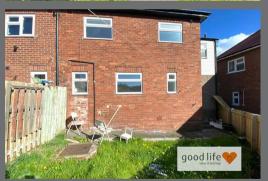

#### EXTERNALLY

Large front and corner garden with the potential creating driveway in the future. Pathway leading to steps leading uPVC double-glazed front door.

Local Authority Sunderland