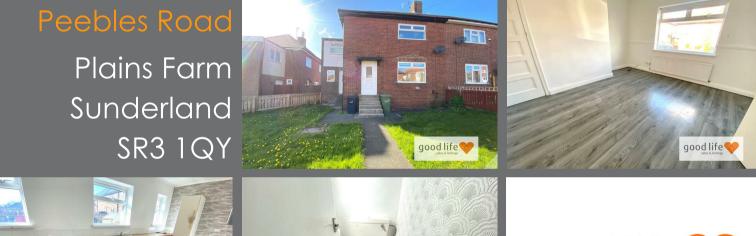

# Peebles Road £120,000

## INTRODUCTION

LARGER STYLE 3 BEDROOM SEMI ON CORNER PLOT - EXTENDED TO SIDE CREATING UTILITY & UPSTAIRS BATHROOM -HAS GAS & ELECTRICAL CERTS & UPVC DG - LARGE LOUNGE - POTENTIAL TO CREATE LARGE DRIVEWAY TO FRONT - NO CHAIN ...

#### EXTERNALLY

Large front and corner garden with the potential creating driveway in the future. Pathway leading to steps leading uPVC double-glazed front door.

Local Authority Sunderland