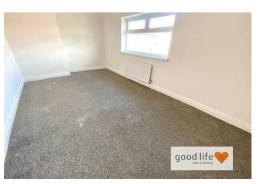

### BEDROOM 1

A huge front double bedroom. Carpet flooring, radiator, front facing white uPVC double-glazed window. Built-in cupboard.

#### **BEDROOM 3**

Also, a double bedroom. Carpet flooring, radiator, rear facing white uPVC double-glazed window.