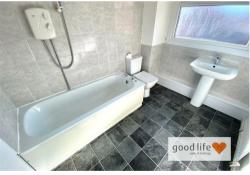

#### BATHROOM

Vinyl flooring, radiator, white uPVC double-glazed windows, front and rear facing, with privacy glass. White toilet with low level cistern, white sink with single pedestal and chrome tap, white bath with panel, chrome taps with electric shower over.