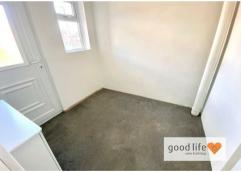

### UTILITY AREA

A great additional space with carpet flooring, large built-in cupboard utilising space under the stairs and which also contains the gas meter. Radiator fed from the main central heating system, door leading off to WC, front and rear uPVC door leading to the front and rear gardens and front facing white uPVC double-glazed window.