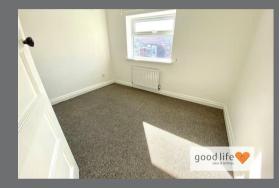

### BEDROOM 1

A huge front double bedroom. Carpet flooring, radiator, front facing white uPVC double-glazed window. Built-in cupboard.

#### **BEDROOM 2**

Carpet flooring, radiator, rear facing white uPVC double-glazed window, built-in cupboard housing the Combi boiler and providing additional storage.

#### **BEDROOM 3**

Also, a double bedroom. Carpet flooring, radiator, rear facing white uPVC double-glazed window.