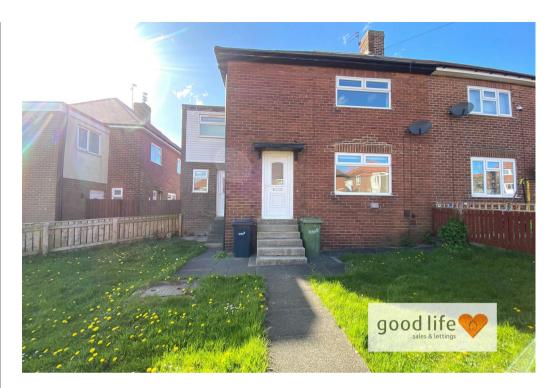

## INTRODUCTION

LARGER STYLE 3 BEDROOM SEMI ON CORNER PLOT - EXTENDED TO SIDE CREATING UTILITY & UPSTAIRS BATHROOM -HAS GAS & ELECTRICAL CERTS & UPVC DG - LARGE LOUNGE - POTENTIAL TO CREATE LARGE DRIVEWAY TO FRONT - NO CHAIN ...

#### EXTERNALLY

Large front and corner garden with the potential creating driveway in the future. Pathway leading to steps leading uPVC double-glazed front door.

Local Authority Sunderland