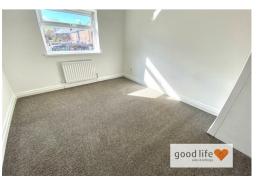

### BEDROOM 1

A huge front double bedroom. Carpet flooring, radiator, front facing white uPVC double-glazed window. Built-in cupboard.

#### **BEDROOM 3**

Also, a double bedroom. Carpet flooring, radiator, rear facing white uPVC double-glazed window.