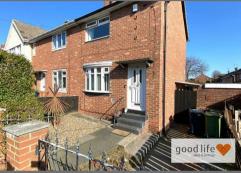

# EXTERNALLY

On street, low maintenance front garden, access to the side of the property to the rear. Steps leading to uPVC double-glazed door.

The property has a garden plot with paved patio area immediately adjacent to the house, steps leading down to the kitchen and a large area of lawn with permitter fencing to 3 sides.