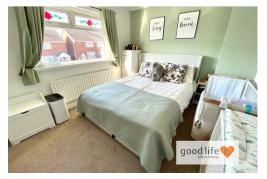

#### **BEDROOM 1**

Carpet flooring, radiator, front facing white uPVC double-glazed window. This is a good size double bedroom.

# **BEDROOM 2**

Large enough to accommodate a double bed. Carpet flooring, radiator, rear facing white uPVC double-glazed window.