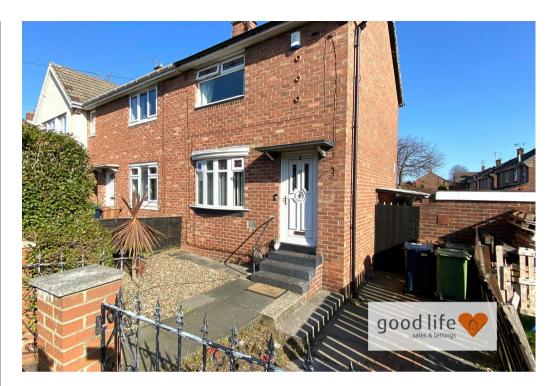

# EXTERNALLY

On street, low maintenance front garden, access to the side of the property to the rear. Steps leading to uPVC double-glazed door.

The property has a garden plot with paved patio area immediately adjacent to the house, steps leading down to the kitchen and a large area of lawn with permitter fencing to 3 sides.