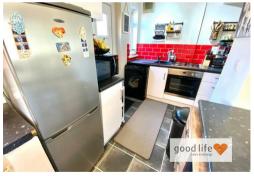

#### **KITCHEN**

L-shaped, measurements taken at widest points.

Laminate tile flooring, rear facing white uPVC single-glazed window, white uPVC double-glazed door leading out to rear garden. Fitted kitchen with a range of wall and floor units in a white finish with laminate work surface. Circular sink with matching bowl and drainer and tap. Integrated electric oven, 4 ring gas hob and washing machine which comes with the house, midsize fridge/freezer. The consumer unit is built into a kitchen wall cupboard.