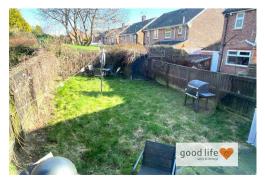

# EXTERNALLY

On street, low maintenance front garden, access to the side of the property to the rear. Steps leading to uPVC double-glazed door.

The property has a garden plot with paved patio area immediately adjacent to the house, steps leading down to the kitchen and a large area of lawn with permitter fencing to 3 sides.