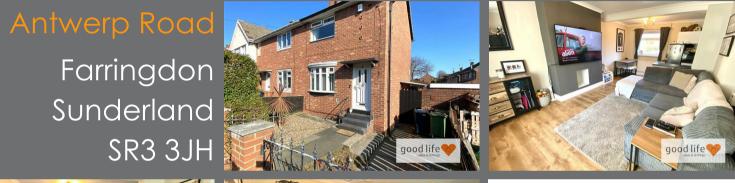

# Antwerp Road £675 PCM

# EXTERNALLY

On street, low maintenance front garden, access to the side of the property to the rear. Steps leading to uPVC double-glazed door.

The property has a garden plot with paved patio area immediately adjacent to the house, steps leading down to the kitchen and a large area of lawn with permitter fencing to 3 sides.