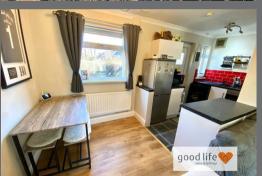

#### **KITCHEN**

L-shaped, measurements taken at widest points.

Laminate tile flooring, rear facing white uPVC single-glazed window, white uPVC double-glazed door leading out to rear garden. Fitted kitchen with a range of wall and floor units in a white finish with laminate work surface. Circular sink with matching bowl and drainer and tap. Integrated electric oven, 4 ring gas hob and washing machine which comes with the house, midsize fridge/freezer. The consumer unit is built into a kitchen wall cupboard.