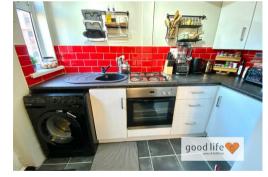

#### **KITCHEN**

L-shaped, measurements taken at widest points.

Laminate tile flooring, rear facing white uPVC single-glazed window, white uPVC double-glazed door leading out to rear garden. Fitted kitchen with a range of wall and floor units in a white finish with laminate work surface. Circular sink with matching bowl and drainer and tap. Integrated electric oven, 4 ring gas hob and washing machine which comes with the house, midsize fridge/freezer. The consumer unit is built into a kitchen wall cupboard.