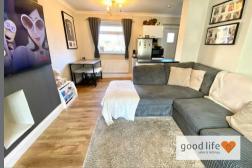

#### LOUNGE

Measurements taken a widest points.

This a larger style 2 bedroom semi with open plan lounge dining room. Laminate wood-effect flooring, radiator to the front and rear, white uPVC double-glazed bow window and white uPVC double-glazed window to the rear views over the garden. Under stairs cupboard providing some storage. The dining room flows into the kitchen area.