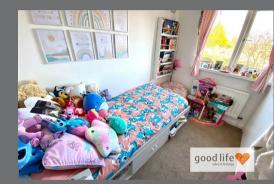

#### **BEDROOM 1**

Carpet flooring, radiator, front facing white uPVC double-glazed window. This is a good size double bedroom.

# **BEDROOM 2**

Large enough to accommodate a double bed. Carpet flooring, radiator, rear facing white uPVC double-glazed window.