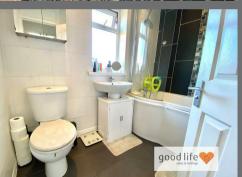

#### BATHROOM

Tiled flooring, chrome towel heater style radiator, toilet with low level cistern, sink with single pedestal and chrome tap, p-shaped bath with curved glass shower screen and chrome taps with showerhead attachment. Rear facing white uPVC double-glazed window with privacy glass. Tiling to all walls, recessed lights to ceiling and extractor fan built into light.