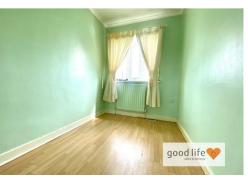

#### **BEDROOM 1**

Laminate wood-effect flooring, radiator, front facing white uPVC double-glazed bow window.

#### **BEDROOM 2**

Laminate wood-effect flooring, radiator, front facing white uPVC double-glazed bow window.

### BEDROOM 3

Laminate wood-effect flooring, radiator, front facing white uPVC double-glazed bow window.