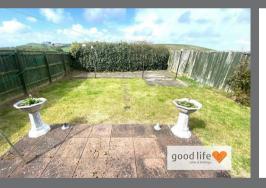

ow.

#### **BEDROOM 2**

Laminate wood-effect flooring, radiator, front facing white uPVC double-glazed bow window.

### BEDROOM 3

Laminate wood-effect flooring, radiator, front facing white uPVC double-glazed bow window.

# EXTERNALLY











Local Authority Sunderland

# Council Tax Band

А



Agents Note: Whilst every care has been taken to prepare these particulars, they are for guidance purposes only. All measurements are approximate and are for general guidance purposes only and whilst every care has been taken to ensure their accuracy, they should not be relied upon and potential buyers/tenants are advised to recheck the measurements





0191 565 6655
info@goodlifehomes.co.uk
www.goodlifehomes.co.uk

Good Life Homes - Sales

46 Windsor Terrace Sunderland Tyne and Wear SR2 9QF