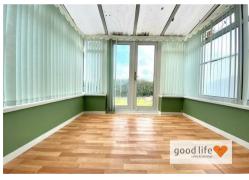

# CONSERVATORY

Vinyl wood-effect flooring, white uPVC double-glazed windows, poly-carbonate roof, white uPVC double-glazed doors leading out to rear patio and gardens.