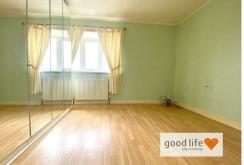

#### **BEDROOM 1**

Laminate wood-effect flooring, radiator, front facing white uPVC double-glazed bow window.

#### **BEDROOM 2**

Laminate wood-effect flooring, radiator, front facing white uPVC double-glazed bow window.

### BEDROOM 3

Laminate wood-effect flooring, radiator, front facing white uPVC double-glazed bow window.