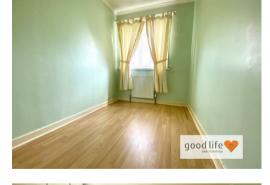

#### **BEDROOM 1**

Laminate wood-effect flooring, radiator, front facing white uPVC double-glazed bow window.

#### **BEDROOM 2**

Laminate wood-effect flooring, radiator, front facing white uPVC double-glazed bow window.

### BEDROOM 3

Laminate wood-effect flooring, radiator, front facing white uPVC double-glazed bow window.