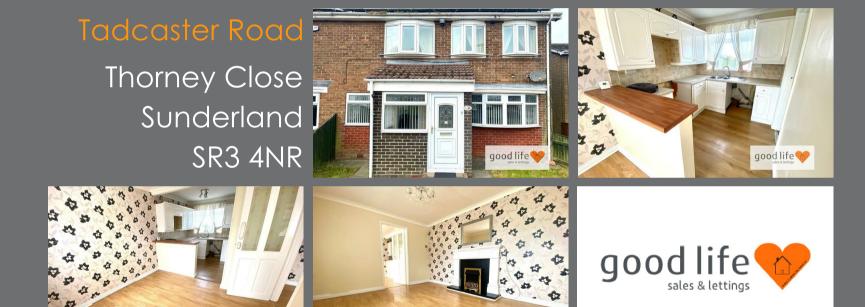

# Tadcaster Road £97,500

# INTRODUCTION

3 BED SPACIOUS SEMI - GREAT LOCATION WITHIN THORNEY CLOSE - ATTRACTIVE OPEN ASPECT TO REAR - LARGE CONSERVATORY TO REAR - NO CHAIN ...

#### ENTRANCE PORCH

White uPVC double-glazed door leading into. Laminate wood-effect flooring, double radiator, white uPVC doubleglazed windows, partially-glazed door leading into dining room.

# DINING ROOM

Accessed directly from the entrance porch. The dining room has laminate wood-effect flooring, radiator, front facing white uPVC double-glazed window, door leading off to lounge. The dining is also open plan to the kitchen and the kitchen and dining room could quite easily be combined into one room which is often the case in this type of property.

# KITCHEN

Fitted kitchen with a range of wall and floor units in a white finish with contrasting laminate wood-effect work surfaces, space and plumbing for a washing machine, space and plumbing for gas cooker, stainless steel sink with bowl and a half, single drainer and matching Monobloc tap, rear facing white uPVC double-glazed window. The kitchen is open plan to the dining room. The dining and kitchen combined 16ft 10" x 10ft with measurements taken at widest points. Door leading to rear hallway.

# CONSERVATORY

Vinyl wood-effect flooring, white uPVC double-glazed windows, poly-carbonate roof, white uPVC double-glazed doors leading out to rear patio and gardens.