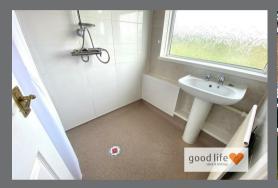

#### BATHROOM

Updated as a wet room, the bathroom has vinyl wet room style flooring, radiator, white sink with chrome tap, shower fed form the Combi boiler system. Rear facing white uPVC double-glazed window with privacy glass. The walls are fully tiled.