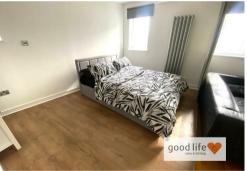

#### BEDROOM

Carpet flooring, contemporary style tubular radiator, 2 white uPVC double-glazed windows one of which has lovely views directly over the river. The bedroom area is open plan to the lounge and kitchen but enjoys some visible separation by virtue of a raised platform and fabric screening. The bedroom area contains a double bed, side cabinet and computer desk and chair.