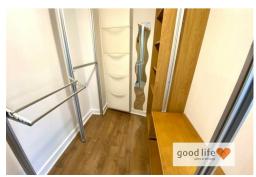

#### DRESSING ROOM

Carpet flooring, range of storage drawers, open shelving and coat hanging rails. The dressing room is open plan to the bedroom.