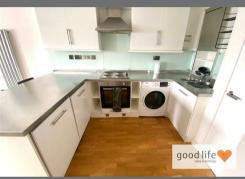

#### OPEN PLAN KITCHEN AND LOUNGE

Real wood flooring, 2 white uPVC double-glazed windows with lovely views over the river. Contemporary style tubular radiator, area with sufficient proportions to accommodate a black leather effect sofa and side table and TV Ariel. The lounge is open plan to the kitchen which benefits from a white high gloss finish to kitchen units with stainless steel work tops. Built in electric oven, 4 ring hob, integrated freezer, integrated fridge, integrated washing machine and stainless steel sink with bowl and a half and a single drainer. Feature extractor chimney and built in cupboard with rolling shutter door all in stainless steel finish.