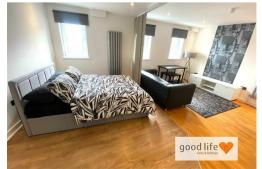

#### BEDROOM

Carpet flooring, contemporary style tubular radiator, 2 white uPVC double-glazed windows one of which has lovely views directly over the river. The bedroom area is open plan to the lounge and kitchen but enjoys some visible separation by virtue of a raised platform and fabric screening. The bedroom area contains a double bed, side cabinet and computer desk and chair.