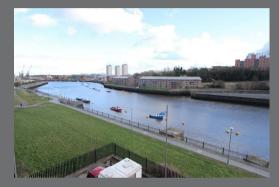

#### OPEN PLAN KITCHEN AND LOUNGE

Real wood flooring, 2 white uPVC double-glazed windows with lovely views over the river. Contemporary style tubular radiator, area with sufficient proportions to accommodate a black leather effect sofa and side table and TV Ariel. The lounge is open plan to the kitchen which benefits from a white high gloss finish to kitchen units with stainless steel work tops. Built in electric oven, 4 ring hob, integrated freezer, integrated fridge, integrated washing machine and stainless steel sink with bowl and a half and a single drainer. Feature extractor chimney and built in cupboard with rolling shutter door all in stainless steel finish.