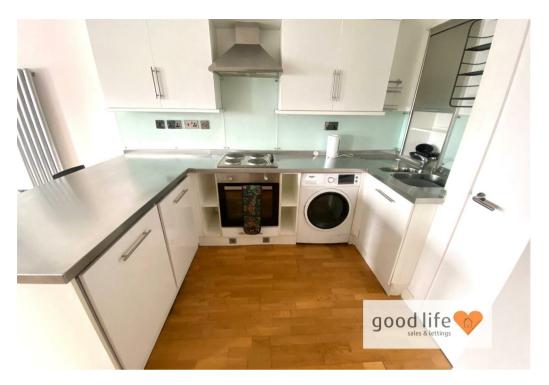

#### OPEN PLAN KITCHEN AND LOUNGE

Real wood flooring, 2 white uPVC double-glazed windows with lovely views over the river. Contemporary style tubular radiator, area with sufficient proportions to accommodate a black leather effect sofa and side table and TV Ariel. The lounge is open plan to the kitchen which benefits from a white high gloss finish to kitchen units with stainless steel work tops. Built in electric oven, 4 ring hob, integrated freezer, integrated fridge, integrated washing machine and stainless steel sink with bowl and a half and a single drainer. Feature extractor chimney and built in cupboard with rolling shutter door all in stainless steel finish.