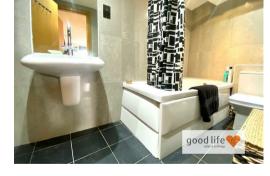

### BATHROOM

Ceramic tile flooring, contemporary style circular chrome radiator, white bathroom suite comprising of; toilet with low level cistern, wall hung sink with chrome tap, bath with panel, chrome taps and water fall type shower over with circular shower rail and curtain. The walls benefit from a grey natural stone effect finish, door leading to dressing room.