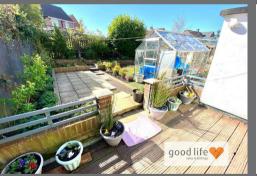

#### CONSERVATORY

A lovely generously proportioned conservatory taking full advantage of the south facing aspect to the rear. Vinyl wood effect flooring, white uPVC double-glazed window and white uPVC double-glazed double doors leading to rear decked patio, opaque poly carbonate roof providing some shade and fitted blinds onto the double doors leading back into the house.