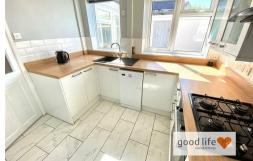

#### KITCHEN

Modern kitchen with a range of wall and floor units in a white finish with contrasting wood-effect laminate work surface, integrated electric oven, 4 ring gas hob and feature extractor chimney in a black finish. Space and plumbing for a dishwasher, space for washing machine, integrated double fridge/freezer, granite style sink with single bowl, single drainer matching Monobloc tap, 2 rear facing white uPVC double-glazed windows with views towards the garden.