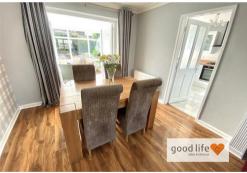

#### DINING ROOM

Laminate wood-effect flooring, double radiator, partially-glazed door leading off to kitchen, white uPVC doubleglazed double doors leading out to conservatory and archway leading back to lounge.