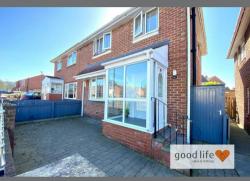

# Cranleigh Road £125,000

#### CONSERVATORY

A lovely generously proportioned conservatory taking full advantage of the south facing aspect to the rear. Vinyl wood effect flooring, white uPVC double-glazed window and white uPVC double-glazed double doors leading to rear decked patio, opaque poly carbonate roof providing some shade and fitted blinds onto the double doors leading back into the house.