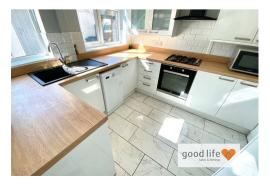

#### KITCHEN

Modern kitchen with a range of wall and floor units in a white finish with contrasting wood-effect laminate work surface, integrated electric oven, 4 ring gas hob and feature extractor chimney in a black finish. Space and plumbing for a dishwasher, space for washing machine, integrated double fridge/freezer, granite style sink with single bowl, single drainer matching Monobloc tap, 2 rear facing white uPVC double-glazed windows with views towards the garden.