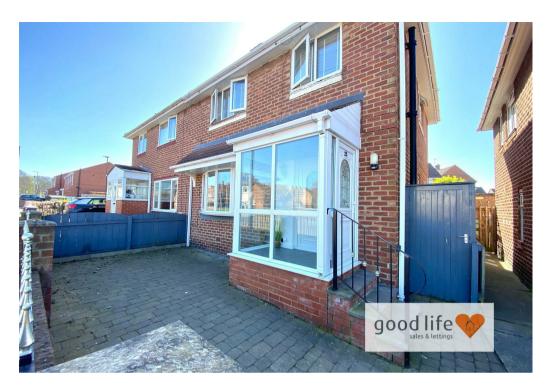

# ENTRANCE PORCH

Vinyl wood-effect flooring, white uPVC double-glazed door, white uPVC double-glazed windows and white uPVC double-glazed door leading into entrance hall.

# ENTRANCE HALL

Carpet flooring, large double radiator, carpeted stairs to first floor landing, side facing white uPVC double-glazed window with privacy glass, under stairs cupboard providing some storage, partially-glazed door leading off to reception room 1.