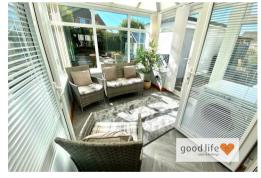

#### CONSERVATORY

A lovely generously proportioned conservatory taking full advantage of the south facing aspect to the rear. Vinyl wood effect flooring, white uPVC double-glazed window and white uPVC double-glazed double doors leading to rear decked patio, opaque poly carbonate roof providing some shade and fitted blinds onto the double doors leading back into the house.