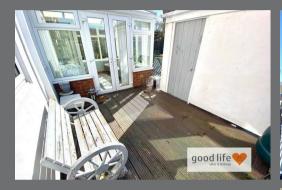

#### CONSERVATORY

A lovely generously proportioned conservatory taking full advantage of the south facing aspect to the rear. Vinyl wood effect flooring, white uPVC double-glazed window and white uPVC double-glazed double doors leading to rear decked patio, opaque poly carbonate roof providing some shade and fitted blinds onto the double doors leading back into the house.