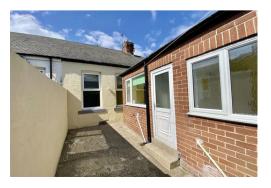

#### LOUNGE

Measurements taken at widest points.

Double French doors leading in to bedroom 1, door leading off to entrance hall, door leading off to bedroom 2 and door leading to the kitchen. Carpet flooring, single convector radiator, white uPVC double-glazed window facing out on to the rear yard with. Feature fire surround. Built-in cupboard providing shelving and storage space, TV aerial point.

#### BEDROOM 2

Leading off the lounge. Carpet floor covering, single radiator, white uPVC double-glazed window over looking rear yard.