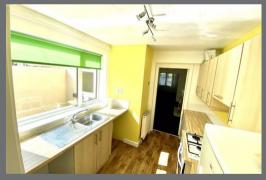

#### **KITCHEN**

Vinyl wood-effect flooring, double convector radiator, white uPVC double-glazed window with views over rear yard. Range of modern wall and floor units in a light wood-effect finish with complementary laminate work surface. integrated oven, 4 ring gas hob with integrated extractor fan. Stainless steel sink with single bowl, single drainer and matching Mono-bloc tap. Tall fridge/freezer and space and plumbing for a washing machine. Door leading off to the rear lobby.