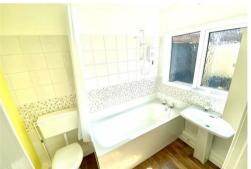

#### **BATHROOM**

Vinyl wood-effect flooring, double convector radiator, rear facing white uPVC double-glazed window with privacy glass and fabric window blind. White bathroom suite comprising of; toilet with low level cistern, sink with single pedestal and chrome taps, bath with panel, chrome taps and electric shower over with shower rail. The bath area is tiled in a white and mosaic effect mix of ceramic tile providing a modern and tidy finish.