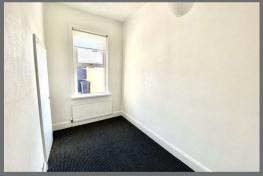

#### BEDROOM 2

Leading off the lounge. Carpet floor covering, single radiator, white uPVC double-glazed window over looking rear yard.