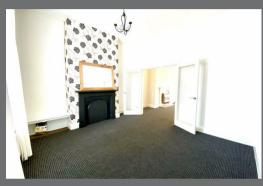

### BEDROOM 1

Newly fitted carpet flooring, double convector radiator, 2 front facing uPVC double-glazed window with venetian blinds. Feature fire surround for decorative purposes only. Wallpaper creating a feature chimney breast and double French doors leading in to lounge.

#### LOUNGE

Measurements taken at widest points.

Double French doors leading in to bedroom 1, door leading off to entrance hall, door leading off to bedroom 2 and door leading to the kitchen. Carpet flooring, single convector radiator, white uPVC double-glazed window facing out on to the rear yard with. Feature fire surround. Built-in cupboard providing shelving and storage space, TV aerial point.