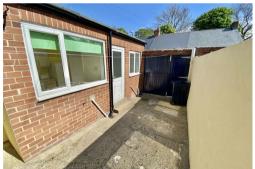

#### REAR LOBBY

Vinyl wood-effect flooring, built-in cupboard providing storage and which is also the location of the modern Combi boiler, white uPVC double-glazed door with privacy glass leading out on rear yard, door leading off to bathroom.