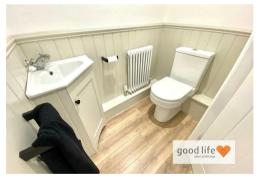

#### w c

Laminate wood-effect flooring continued from the utility room, column style radiator, white toilet with low level cistern, white corner hand basin built into stylish cabinet with black handle. The walls are panelled to approx. half height and there are recessed lights to the ceiling.