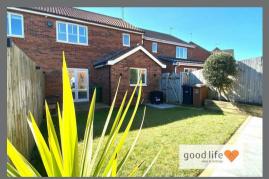

#### DINING ROOM

Laminate wood-effect flooring, double radiator, white uPVC double-glazed doors leading out to rear patio and garden, open plan staircase to first floor, bespoke cabinetry has been constructed in this room to provide shelving and display space with recessed lights built into each, shelving, cupboard space beneath. This really does add a touch of sophistication to the dining room. Door leading to the kitchen.