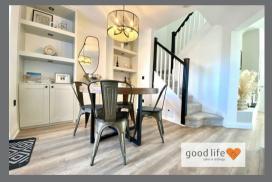

#### DINING ROOM

Laminate wood-effect flooring, double radiator, white uPVC double-glazed doors leading out to rear patio and garden, open plan staircase to first floor, bespoke cabinetry has been constructed in this room to provide shelving and display space with recessed lights built into each, shelving, cupboard space beneath. This really does add a touch of sophistication to the dining room. Door leading to the kitchen.