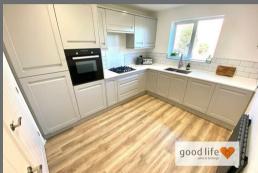

#### KITCHEN

Recently completely renewed at considerable expense to the current owners. The kitchen comprises, laminate wood-effect flooring which continues from the dining room, designer style black flat panel radiator, rear facing white uPVC double-glazed window with lovely views over the garden and patio. Range of wall and floor units in a grey finish with stylish white work surface, stainless steel inset double sink, integrated 4 ring gas hob with integrated extractor, integrated electric oven and integrated double fridge/freezer, integrated dishwasher. Recessed lights to the ceiling. Door leading off to separate utility.