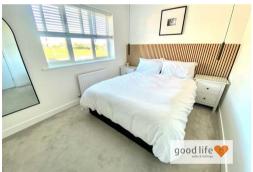

#### MASTER BEDROOM

A good size double bedroom

Carpet flooring, feature wall, radiator, white uPVC double-glazed window with pleasant rear facing views.

Professionally installed stylish fitted wardrobes providing a good degree storage and hanging space.