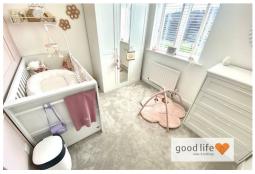

#### FIRST FLOOR LANDING

Pull down loft ladder which provides access to the loft, which has been party bordered to accommodate additional storage. Built-in cupboard on the landing providing additional storage. 4 doors leading off, 3 to bedroom: and 1 to bathroom.

#### MASTER BEDROOM

A good size double bedroom

Carpet flooring, feature wall, radiator, white uPVC double-glazed window with pleasant rear facing views.

Professionally installed stylish fitted wardrobes providing a good degree storage and hanging space.