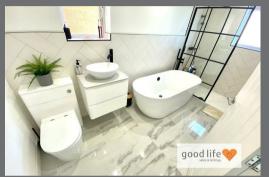

#### FIRST FLOOR LANDING

Pull down loft ladder which provides access to the loft, which has been party bordered to accommodate additional storage. Built-in cupboard on the landing providing additional storage. 4 doors leading off, 3 to bedroom: and 1 to bathroom.