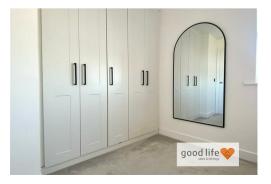

#### MASTER BEDROOM

A good size double bedroom

Carpet flooring, feature wall, radiator, white uPVC double-glazed window with pleasant rear facing views.

Professionally installed stylish fitted wardrobes providing a good degree storage and hanging space.