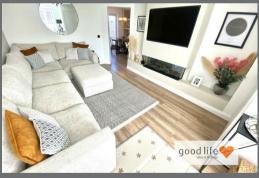

#### LOUNGE

Measurements taken at widest points

A lovely size lounge with the continuation of the laminate wood-effect flooring from the entrance porch, lovely bay window providing pleasant views to the front and large double radiator providing heat, media wall with space for flat screen TV and plasma style fire. An open plan door leads naturally through to dining