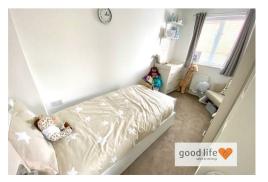

# **BEDROOM 2**

Carpet flooring, radiator, rear facing white uPVC double-glazed window. This is also a double bedroom.

# **BEDROOM 3**

Good size single bedroom.

Carpet flooring, radiator, front facing white uPVC double-glazed window. This is currently used as a dressing room.