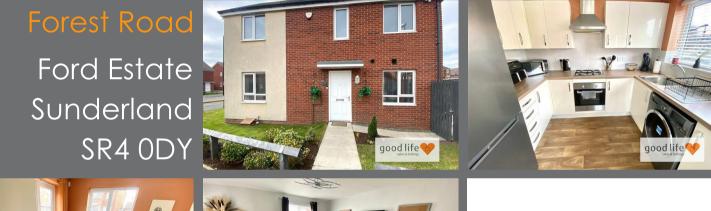

# Forest Road £147,000

# INTRODUCTION

3 DOUBLE BED FORMER SHOW HOUSE - DOUBLE FRONTED CORNER PLOT - DOUBLE DRIVEWAY - LOVELY DINING KITCHEN WITH DOORS ONTO GARDEN - ENCLOSED GARDEN WITH SUNNY ASPECT - WELL PRESENTED THROUGHOUT

#### EXTERNALLY

The property enjoys a prominent corner position with well maintained gardens to front and side plus double driveway parking also to the side.

The property has a very well maintained rear garden which enjoys a sunny approx. west facing aspect which means the it enjoys sunshine in the afternoon and evening which is ideal, weather permitting.