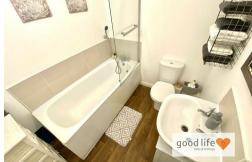

#### BATHROOM

#### Good size bathroom

Vinyl wood-effect flooring, radiator, white sink with single pedestal and chrome taps, toilet with low level cistern, bath with panel, glass shower screen over and chrome taps with showerhead attachment. Extractor fan.