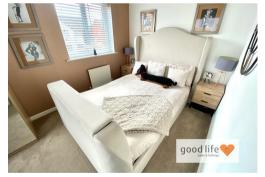

# BEDROOM 1

Good size bedroom.

Carpet flooring, radiator, 2 white uPVC double-glazed windows, 1 front and 1 side facing.