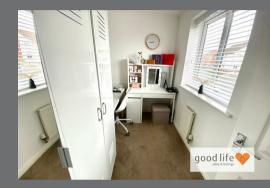

# **BEDROOM 3**

Good size single bedroom.

Carpet flooring, radiator, front facing white uPVC double-glazed window. This is currently used as a dressing room.