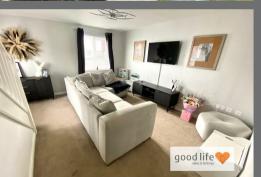

# LOUNGE

Carpet flooring, radiator, 2 white uPVC double-glazed window, 1 front and 1 side facing. Open plan staircase leading to first floor landing. This a lovely size lounge.