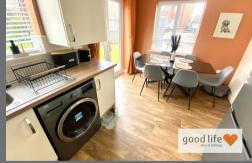

#### DINING KITCHEN

A lovely space with vinyl wood-effect flooring, radiator, 2 white uPVC double-glazed window, side and rear facing, white uPVC double-glazed patio doors leading out to rear patio and garden. Sufficient space in the kitchen for a dining table and chairs as can be seen in the photographs. The kitchen comprises a range of wall and floor units in a light cream finish with wood-effect laminate work surfaces. Integrated electric oven, 4 ring gas hob and feature extractor chimney in stainless steel finish, stainless steel sink with single bowl, single drainer and matching Monobloc tap. Space and plumbing for a washing machine, space for tall fridge/freezer, extractor fan additional. Central heating boiler located in matching kitchen cupboard.