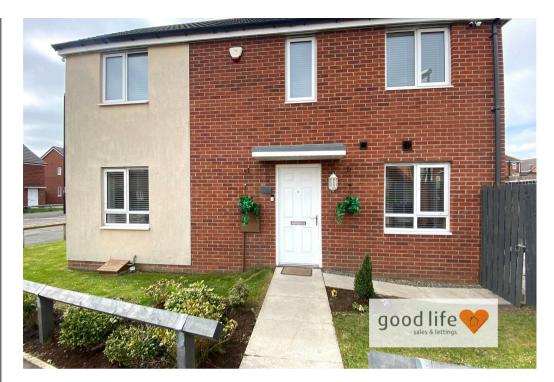

# INTRODUCTION

3 DOUBLE BED FORMER SHOW HOUSE - DOUBLE FRONTED CORNER PLOT - DOUBLE DRIVEWAY - LOVELY DINING KITCHEN WITH DOORS ONTO GARDEN - ENCLOSED GARDEN WITH SUNNY ASPECT - WELL PRESENTED THROUGHOUT

#### EXTERNALLY

The property enjoys a prominent corner position with well maintained gardens to front and side plus double driveway parking also to the side.

The property has a very well maintained rear garden which enjoys a sunny approx. west facing aspect which means the it enjoys sunshine in the afternoon and evening which is ideal, weather permitting.