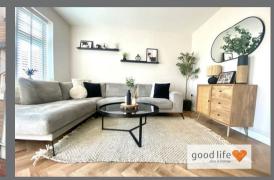

#### LOUNGE

Continuation of the stylish LVT style flooring from the entrance hall for wonderful effect, 2 radiators, rear facing white uPVC double-glazed window, white uPVC double-glazed door leading out to rear garden and patio. This is a lovely size very stylish lounge.