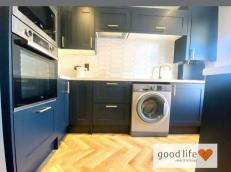

#### KITCHEN

Continuation of the stylish LVT style flooring from the entrance hall. Beautiful modern fitted kitchen with a range of wall and floor units in a deep blue finish with gold effect knurled handles and stylish laminate work surface. White granite style sink with gold effect Monobloc tap, space and plumbing for a washing machine, 4 ring ceramic hob, integrated electric oven and integrated microwave, space for tall fridge/freezer. Radiator, recessed lights to ceiling, front facing white uPVC double-glazed window, built-in cupboard housing the modern Combi boiler. This is a stunning kitchen by any standard.