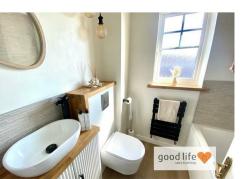

#### wс

Vinyl tile-effect flooring, radiator, hand basin with chrome taps and pedestal, toilet with low level cistern, radiator front facing white uPVC double-glazed window with privacy glass.