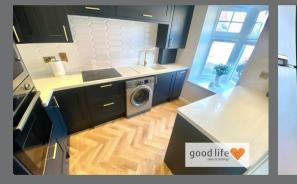

#### KITCHEN

Continuation of the stylish LVT style flooring from the entrance hall. Beautiful modern fitted kitchen with a range of wall and floor units in a deep blue finish with gold effect knurled handles and stylish laminate work surface. White granite style sink with gold effect Monobloc tap, space and plumbing for a washing machine, 4 ring ceramic hob, integrated electric oven and integrated microwave, space for tall fridge/freezer. Radiator, recessed lights to ceiling, front facing white uPVC double-glazed window, built-in cupboard housing the modern Combi boiler. This is a stunning kitchen by any standard.