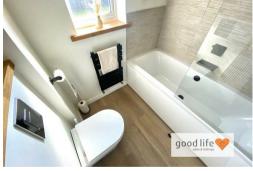

#### BATHROOM

Laminate wood-effect flooring, rear facing white uPVC double-glazed window with privacy glass, black flat panel radiator. Bath with panel and water fall style shower taps in a black finish with matching water fall shower and separate hand held shower, bowl with black taps built onto unit and toilet with concealed cistern and push button flush. Stylish tiling and recessed lights to ceiling.