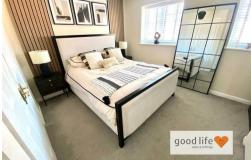

#### BEDROOM 1

A lovely large double bedroom.

Carpet flooring, radiator, 2 front facing white uPVC double-glazed windows. Double fitted wardrobes with lots of storage and hanging space, additional storage cupboard also. This is a gorgeous room.