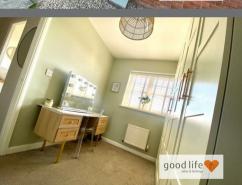

#### BEDROOM 1

A lovely large double bedroom.

Carpet flooring, radiator, 2 front facing white uPVC double-glazed windows. Double fitted wardrobes with lots of storage and hanging space, additional storage cupboard also. This is a gorgeous room.