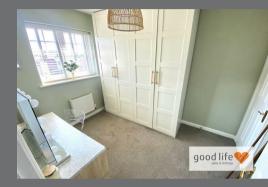

# BEDROOM 2

Carpet flooring, radiator, rear facing white uPVC double-glazed window. Built-in cupboard providing additional storage. This is also a double bedroom.