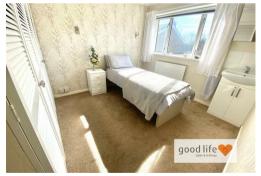

#### FIRST FLOOR LANDING

Built-in cupboard proving storage it is formally the boiler cupboard prior to the Combi boiler. 7 doors leading off, 1 to WC. 1 to shower room and 5 to bedrooms.

#### BEDROOM 1

Measurements include depth of fitted wardrobes

This is a double bedroom. Carpet flooring, radiator, front facing white uPVC double-glazed window. Fitted wardrobes to 1 wall with sliding mirrored doors.