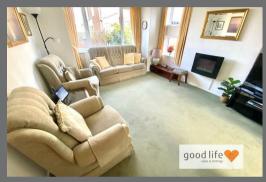

#### RECEPTION ROOM 1

Measurements taken at widest points and into bay.

Carpet flooring, double radiator, front facing white uPVC window with pleasant views, wall mounted electric fire Sliding doors leading into reception room 2.

#### RECEPTION ROOM 2

Carpet flooring, radiator, sliding doors leading through to reception room 1, door leading onto dining room, doubleglazed sliding aluminium doors leading into large conservatory.