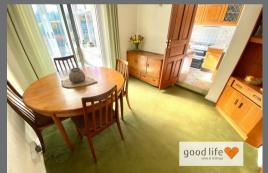

#### DINING ROOM

Access from the entrance hall, reception room 2, the conservatory and kitchen, the dining room sits centrally Carpet flooring, double radiator, double-glazed aluminium sliding doors leading out into conservatory.