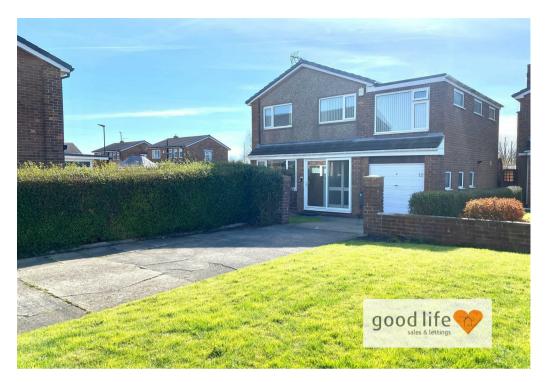

# Regent Road

Ryhope Sunderland SR2 OPP

### Regent Road

£250,000

#### INTRODUCTION

FABULOUS OPPORTUNITY - 5 BEDROOM DETACHED EXTENDED HOME - LOVELY SOUTH FACING REAR GARDEN - KITCHEN WITH SEPARATE DINING ROOM - 2 RECEPTION ROOMS - IMPRESSIVE REAR CONSERVATORY - LONG DRIVEWAY LEADING TO ATTACHED GARAGE - NO CHAIN