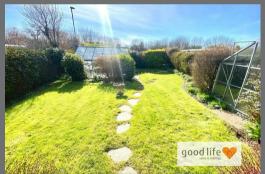

#### CONSERVATORY

Beautiful large conservatory with carpet flooring, double radiator fed from the central heating system, opaque polycarbonate roof, white uPVC double-glazed window and white uPVC double-glazed doors leading out to garden and patio. Lovely views from the conservatory over the garden and patio and the south facing aspect means it is a very sunny and very warm room. Aluminium double-glazed sliding doors leading back into the reception room 2 and back into the dining room directly.