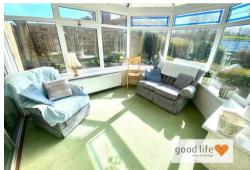

#### CONSERVATORY

Beautiful large conservatory with carpet flooring, double radiator fed from the central heating system, opaque polycarbonate roof, white uPVC double-glazed window and white uPVC double-glazed doors leading out to garden and patio. Lovely views from the conservatory over the garden and patio and the south facing aspect means it is a very sunny and very warm room. Aluminium double-glazed sliding doors leading back into the reception room 2 and back into the dining room directly.