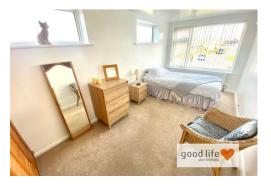

#### BEDROOM 1

Measurements include depth of fitted wardrobes

This is a double bedroom. Carpet flooring, radiator, front facing white uPVC double-glazed window. Fitted wardrobes to 1 wall with sliding mirrored doors.