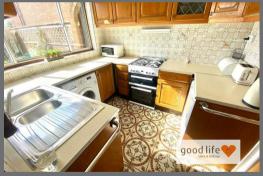

#### KITCHEN

Tiled flooring, fitted kitchen with a range of wall and floor units in an oak finish with contrasting laminate work surface, stainless steel sink with bowl and a half, single drainer and matching Monobloc tap, space and plumbing for a gas cooker, under bench space for fridge, space and plumbing for washing machine. Double-glazed aluminium windows with views lovely views over the patio and garden. Integral door leading to the garage.