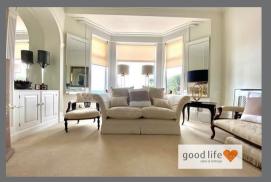

#### **RECEPTION ROOM 1**

Measurement into bay window

Front reception with gorgeous uPVC double-glazed bay window and sea/garden views. Impressive fireplace providing a focal point with built-in cupboards either side. 2 double radiators. Partly open plan to rear reception room.

#### **RECEPTION ROOM 2**

Part of what appears to be a long-standing extension to the original property, this is a stunning spacious room, part open plan to the front reception and borrowing light from the front east facing bay window on a morning and from the rear west facing bi-fold doors on an afternoon/evening. A simply stunning bespoke-designed fireplace provides a focal point and contains a log burning stove. 2 double radiators provide additional heat when necessary. Part open plan to the kitchen/dining room.