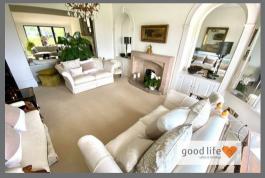

#### **RECEPTION ROOM 1**

Measurement into bay window

Front reception with gorgeous uPVC double-glazed bay window and sea/garden views. Impressive fireplace providing a focal point with built-in cupboards either side. 2 double radiators. Partly open plan to rear reception room.

#### **RECEPTION ROOM 2**

Part of what appears to be a long-standing extension to the original property, this is a stunning spacious room, part open plan to the front reception and borrowing light from the front east facing bay window on a morning and from the rear west facing bi-fold doors on an afternoon/evening. A simply stunning bespoke-designed fireplace provides a focal point and contains a log burning stove. 2 double radiators provide additional heat when necessary. Part open plan to the kitchen/dining room.