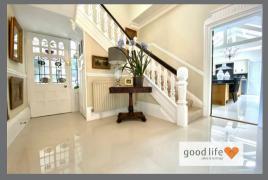

#### **ENTRANCE HALL**

Formal, beautiful entrance hall with porcelain tile flooring, double radiator, original impressive period staircase under-stairs cupboard, 3 doors leading off to snug, 2 receptions and kitchen.