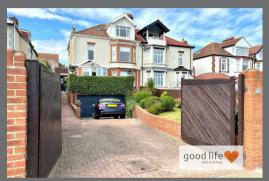

#### EXTERNAL FRONT

Front-line sea front position with fabulous uninterrupted views over the sea. Multi-vehicle driveway leading to double garage with remote door. Well-maintained lawned garden with borders. Potential to increase driveway still further if required in the future. The property is sat to the rear of the plot with the majority of outdoor space, quite rightly, to the front given the aspect.