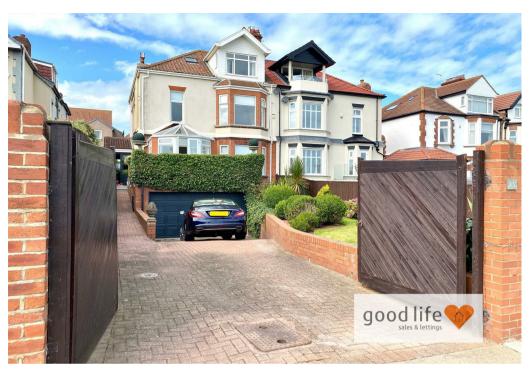

# Cliffe Park,

Seaburn Sunderland SR6 9NS

#### EXTERNAL FRONT

Front-line sea front position with fabulous uninterrupted views over the sea. Multi-vehicle driveway leading to double garage with remote door. Well-maintained lawned garden with borders. Potential to increase driveway still further if required in the future. The property is sat to the rear of the plot with the majority of outdoor space, quite rightly, to the front given the aspect.

#### GARAGE

Lighting and sockets. Electrically controlled entry door. Cold water tap.