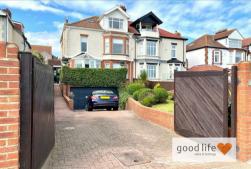

#### EXTERNAL FRONT

Front-line sea front position with fabulous uninterrupted views over the sea. Multi-vehicle driveway leading to double garage with remote door. Well-maintained lawned garden with borders. Potential to increase driveway still further if required in the future. The property is sat to the rear of the plot with the majority of outdoor space, quite rightly, to the front given the aspect.

#### GARAGE

Lighting and sockets. Electrically controlled entry door. Cold water tap.