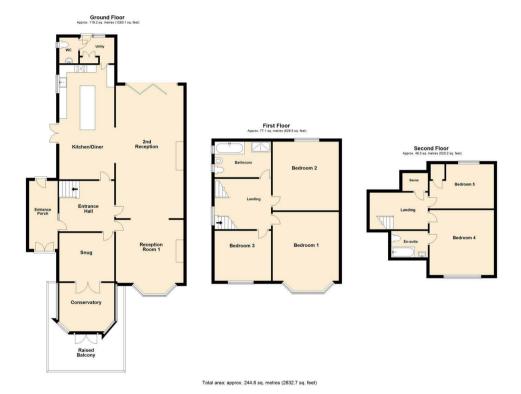

#### **ENTRANCE HALL**

Formal, beautiful entrance hall with porcelain tile flooring, double radiator, original impressive period staircase under-stairs cupboard, 3 doors leading off to snug, 2 receptions and kitchen.

#### SNUG

Leading off the entrance hall to the right, the snug provides an opportunity for a home office, separate dining room or TV room. With a lovely fireplace, the snug also provides access via double doors to the front facing conservatory Radiator.

#### CONSERVATORY

Porcelain tile flooring, uPVC windows and doors leading out to roof-top front facing patic

#### **RECEPTION ROOM 1**

Measurement into bay window

Front reception with gorgeous uPVC double-glazed bay window and sea/garden views. Impressive fireplace providing a focal point with built-in cupboards either side. 2 double radiators. Partly open plan to rear reception room.

#### **RECEPTION ROOM 2**

Part of what appears to be a long-standing extension to the original property, this is a stunning spacious room, part open plan to the front reception and borrowing light from the front east facing bay window on a morning and from the rear west facing bi-fold doors on an afternoon/evening. A simply stunning bespoke-designed fireplace provides a focal point and contains a log burning stove. 2 double radiators provide additional heat when necessary. Part open plan to the kitchen/dining room.