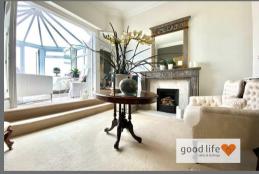

#### **RECEPTION ROOM 1**

Measurement into bay window

Front reception with gorgeous uPVC double-glazed bay window and sea/garden views. Impressive fireplace providing a focal point with built-in cupboards either side. 2 double radiators. Partly open plan to rear reception room.

#### **RECEPTION ROOM 2**

Part of what appears to be a long-standing extension to the original property, this is a stunning spacious room, part open plan to the front reception and borrowing light from the front east facing bay window on a morning and from the rear west facing bi-fold doors on an afternoon/evening. A simply stunning bespoke-designed fireplace provides a focal point and contains a log burning stove. 2 double radiators provide additional heat when necessary. Part open plan to the kitchen/dining room.