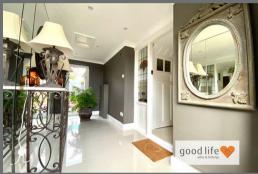

#### ENTRANCE PORCH

Porcelain tile flooring. Additional door leading to rear of property. Mirrored wall. Stained glass leaded door leading into formal entrance hall.